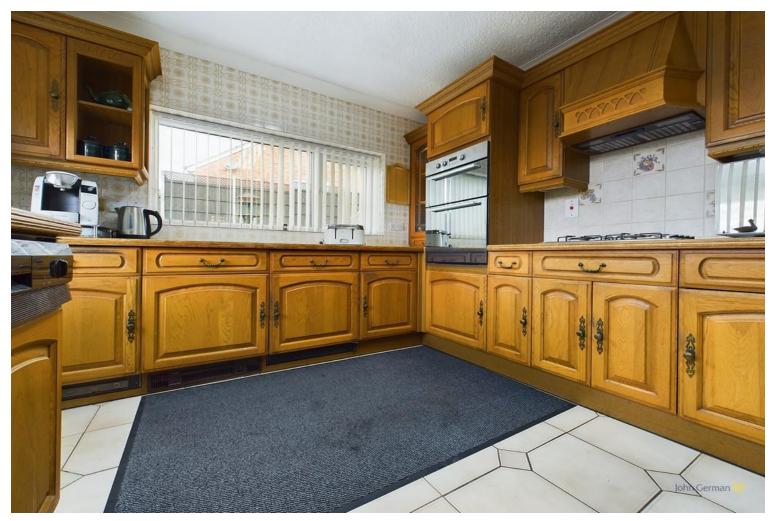

The light and bright lounge area is situated just off the dining area, this fantastic space has lovely large windows for great natural light and its own fireplace.

The kitchen is at the rear of the home and comes complete with a range of appliances, banks of storage and ample bench space.

There is also a built in breakfast bar which really adds to the functionality of the home.

The first floor has a large double bedroom with lovely natural light and built in storage and a bathroom complete with WC, sink and separate bath.