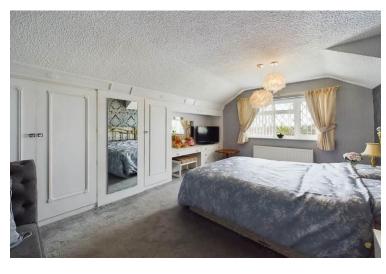

There is also a built in breakfast bar which really adds to the functionality of the home.

The first floor has a large double bedroom with lovely natural light and built in storage and a bathroom complete with WC, sink and separate bath.