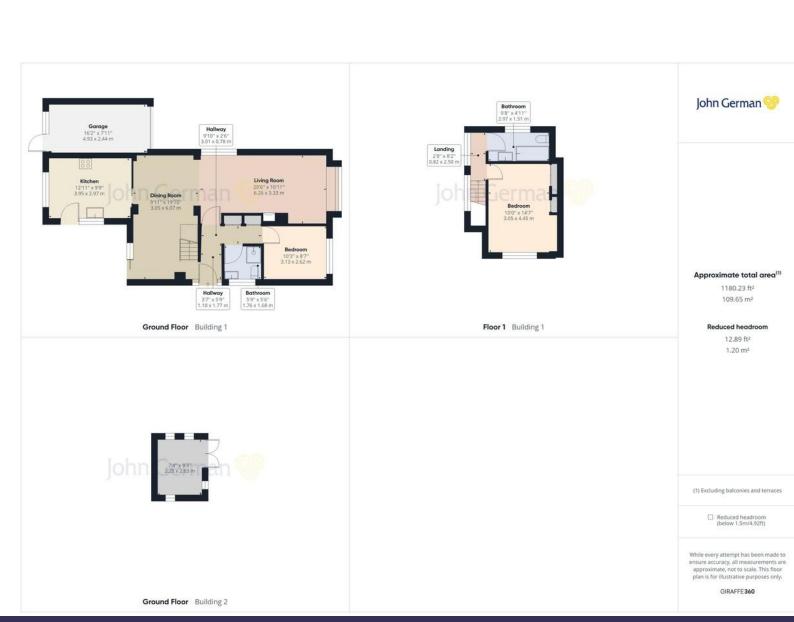

Guide Price £239,000

This property is very deceptive from the street front, as you enter the home you are welcomed by a large hallway with stairs to the first floor. To the right hand side you will find a spacious bedroom offering built in storage and a lovely aspect to the front of the home. It is well serviced by a renovated bathroom with a walk in shower, sink and WC.

Moving through the home you will find the spacious dining room which is perfectly suited to those large family get togethers and dinner parties. There is also a study nook situated at the back of the dining room which is a great space for the children to do their homework or even run a home business from.

The light and bright lounge area is situated just off the dining area, this fantastic space has lovely large windows for great natural light and its own fireplace.

The kitchen is at the rear of the home and comes complete with a range of appliances, banks of storage and ample bench space.

There is also a built in breakfast bar which really adds to the functionality of the home.

The first floor has a large double bedroom with lovely natural light and built in storage and a bathroom complete with WC, sink and separate bath.

The low maintenance rear gardens have so many options, they currently have a large paved area with garden beds and a lovely summer house, with enough room for the whole family.

**Tenure:** Freehold (purchasers are advised to satisfy themselves as to the tenure via their legal representative).