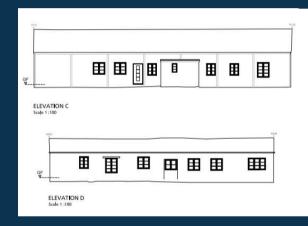

### Lower Green / Green Lane / Wimbish / Saffron Walden / Essex CB10 2XH

• Development Opportunity

- Application Number: UTT/22/2490/PAQ3
- 2 x 3 Bedroom dwellings each 1915 Sq. Ft.
- Rural Location

#### Planning

The proposed change of use hereby approved of an agricultural building to 2 no. dwellings (Use Class C3) as detailed in the Town and Country Planning (General Permitted Application Number: UTT/22/2490/PAQ3