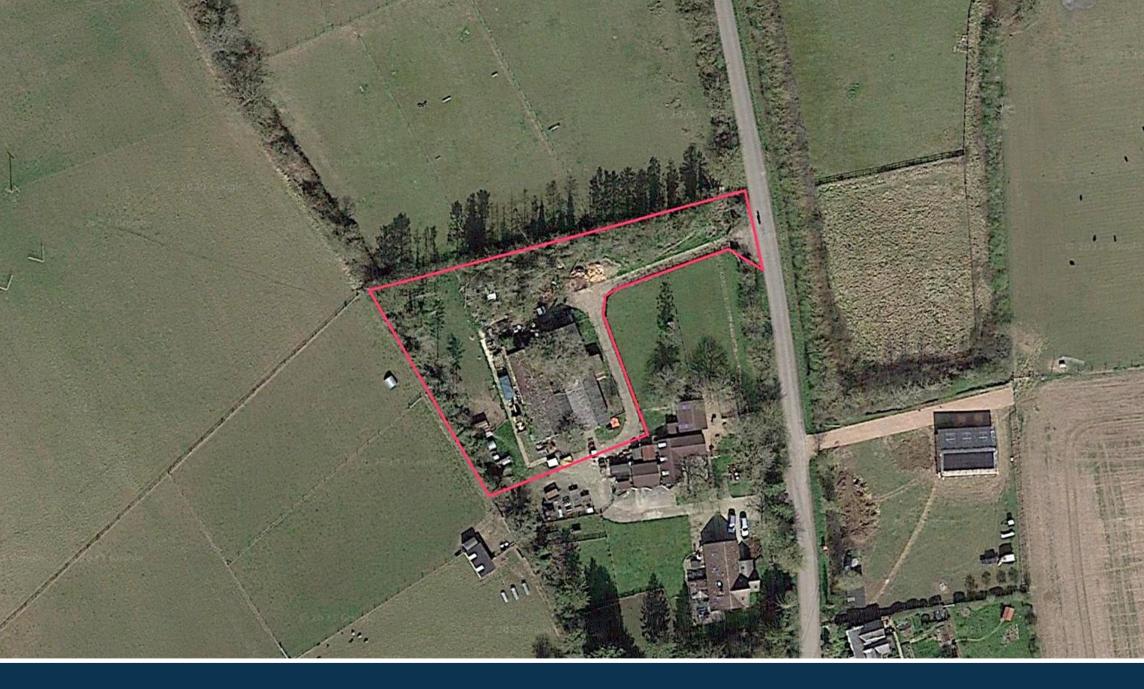

### Lower Green / Green Lane / Wimbish / Saffron Walden / Essex CB10 2XH

• Development Opportunity

- Application Number: UTT/22/2490/PAQ3
- 2 x 3 Bedroom dwellings each 1915 Sq. Ft.
- Rural Location

#### Planning

The proposed change of use hereby approved of an agricultural building to 2 no. dwellings (Use Class C3) as detailed in the Town and Country Planning (General Permitted Application Number: UTT/22/2490/PAQ3

#### Location

Lower Green, Wimbish is a small hamlet situated mid-way between Saffron Walden and Thaxted. There is a convenience store at Elder Street and a primary school in Tye Green, Wimbish. Both Saffron Walden and Thaxted are busy market towns with a thriving community and Saffron Walden has a number of restaurants, coffee bars, independent stores and boutiques. For the commuter there is a regular bus into Saffron Walden and a train service from either Newport or Audley End into London's Liverpool Street with a journey time of approximately 55 minutes. The area is also well placed for access via road towards Bishops Stortford, Cambridge and the A11/M11.