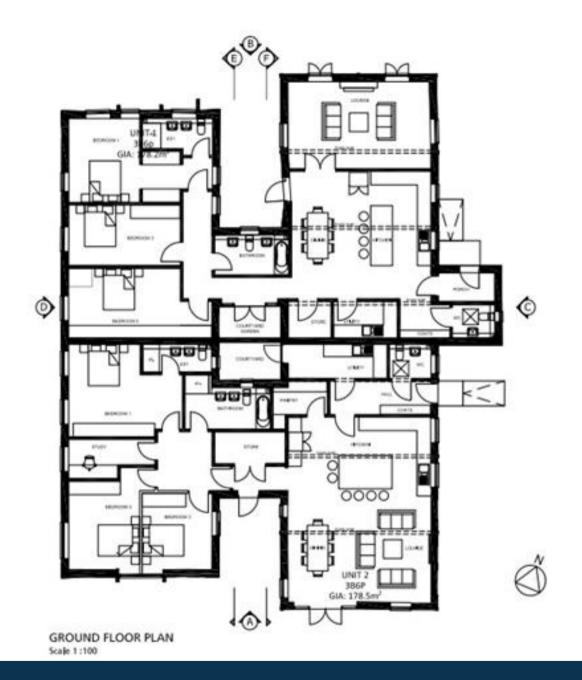

### Lower Green / Green Lane / Wimbish / Saffron Walden / Essex CB10 2XH

• Development Opportunity

- Application Number: UTT/22/2490/PAQ3
- 2 x 3 Bedroom dwellings each 1915 Sq. Ft.
- Rural Location

#### Planning

The proposed change of use hereby approved of an agricultural building to 2 no. dwellings (Use Class C3) as detailed in the Town and Country Planning (General Permitted Application Number: UTT/22/2490/PAQ3