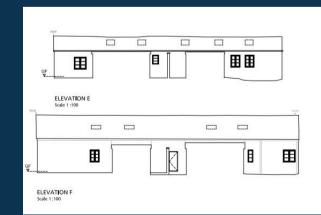

### Lower Green / Green Lane / Wimbish / Saffron Walden / Essex CB10 2XH

• Development Opportunity

- Application Number: UTT/22/2490/PAQ3
- 2 x 3 Bedroom dwellings each 1915 Sq. Ft.
- Rural Location

#### Planning

The proposed change of use hereby approved of an agricultural building to 2 no. dwellings (Use Class C3) as detailed in the Town and Country Planning (General Permitted Application Number: UTT/22/2490/PAQ3