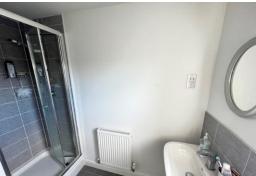

#### **EN SUITE SHOWER ROOM**

Walk in shower, wash basin, WC, radiator, PVC double glazed window

#### **FAMILY BATHROOM**

Panelled bath with shower attachment, wash basin, WC, part tiled walls, PVC double glazed window, radiator