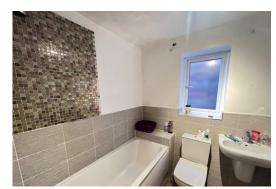

#### **FAMILY BATHROOM**

Panelled bath with shower attachment, wash basin, WC, part tiled walls, PVC double glazed window, radiator