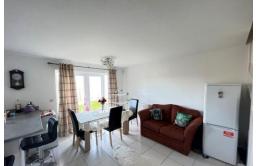

#### **OPEN PLAN LIVING KITCHEN**

21' x 16' 4" (6.4m x 4.98m) Fully fitted wall and floor unit including drawers, breakfast bar, stainless steel sink drainer unit, gas fired central heating boiler unit, built in double oven, gas hob, extractor, PVC double glazed window and french doors, tiled floor, radiator