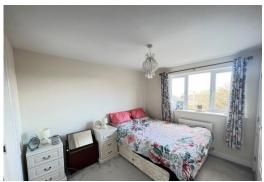

#### BEDROOM 1

12' 11" x 11' 2" (3.94m x 3.4m) Built in wardrobe, radiator, PVC double glazed window