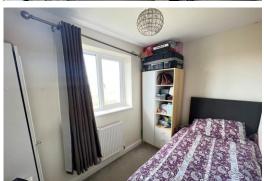

#### **BEDROOM 4**

9' 7" x 8' 9" (2.92m x 2.67m) Radiator, PVC double glazed window