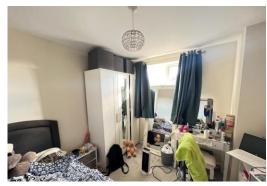

#### BEDROOM 2

10' 6" x 9' 8" (3.2m x 2.95m) Built in wardrobes, radiator, PVC double glazed window

#### **BEDROOM 4**

9' 7" x 8' 9" (2.92m x 2.67m) Radiator, PVC double glazed window