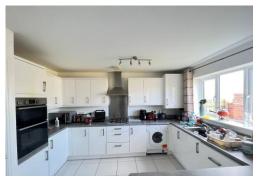

#### **OPEN PLAN LIVING KITCHEN**

21' x 16' 4" (6.4m x 4.98m) Fully fitted wall and floor unit including drawers, breakfast bar, stainless steel sink drainer unit, gas fired central heating boiler unit, built in double oven, gas hob, extractor, PVC double glazed window and french doors, tiled floor, radiator