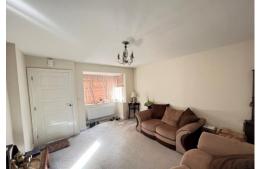

### **LOUNGE**

## 34 Williams Drive, Blackburn

15' 6" x 12' 4" (4.72m x 3.76m) Square bay window, radiator