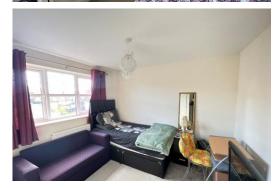

### **LOUNGE**

## 34 Williams Drive, Blackburn

15' 6" x 12' 4" (4.72m x 3.76m) Square bay window, radiator