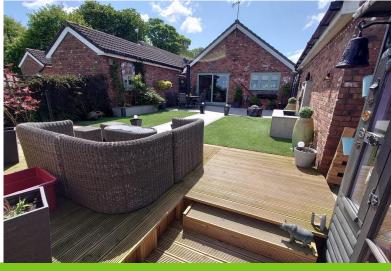

# REAR GARDEN

A stunning landscaped garden making a lovely landscaped garden area with pleasant views to Mow Cop and the horizon. A paved patio from the lounge, with a central

pathway to a summerhouse with storage.