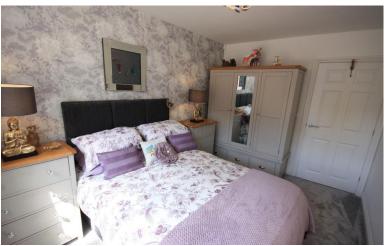

#### **BEDROOM ONE**

12' 3" x 11' 6" (3.73m x 3.51m)

Bay window to the front elevation. Fitted wardrobes. Radiator.