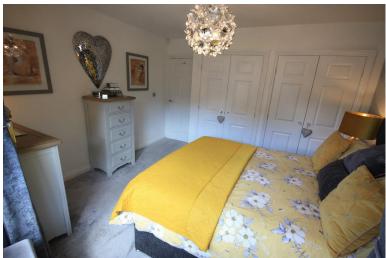

#### **BEDROOM ONE**

12' 3" x 11' 6" (3.73m x 3.51m)

Bay window to the front elevation. Fitted wardrobes. Radiator.

#### **BEDROOM TWO**

12' 10" x 8' 9" (3.91m x 2.67m)

Window to the front elevation. Radiator.