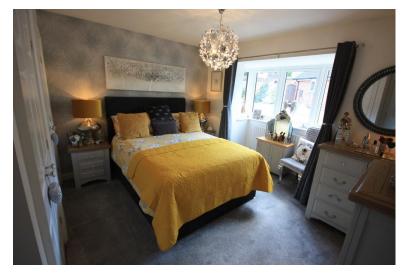

#### **BEDROOM ONE**

12' 3" x 11' 6" (3.73m x 3.51m)

Bay window to the front elevation. Fitted wardrobes. Radiator.