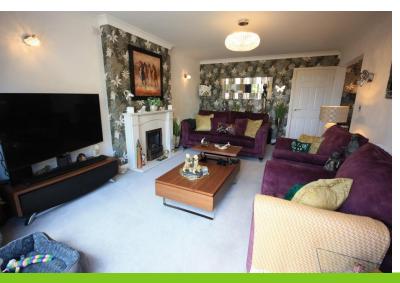

#### LOUNGE

Far reaching views from the sliding patio doors to the rear elevation. Marble hearth with tiled insert, living flame coal effect fire. Wall lights, coving to the ceiling, double radiator. Square opening to: