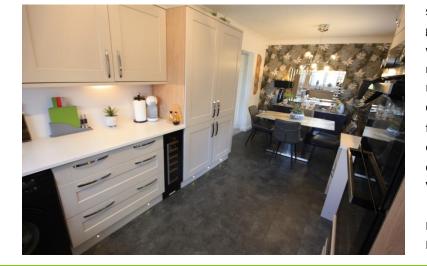

## KITCHEN/DINER

20' 5" x 8' 10" (6.22m x 2.69m)

Windows to both the rear and side elevations. An updated well appointed kitchen comprising: wall and base units, with plenty of storage space, worksurfaces. Built in double oven, induction hob with extractor over, integrated fridge freezer and plate warmer. Fitted light to under side of the wall units. Concealed gas central heating boiler. Composite side access door.