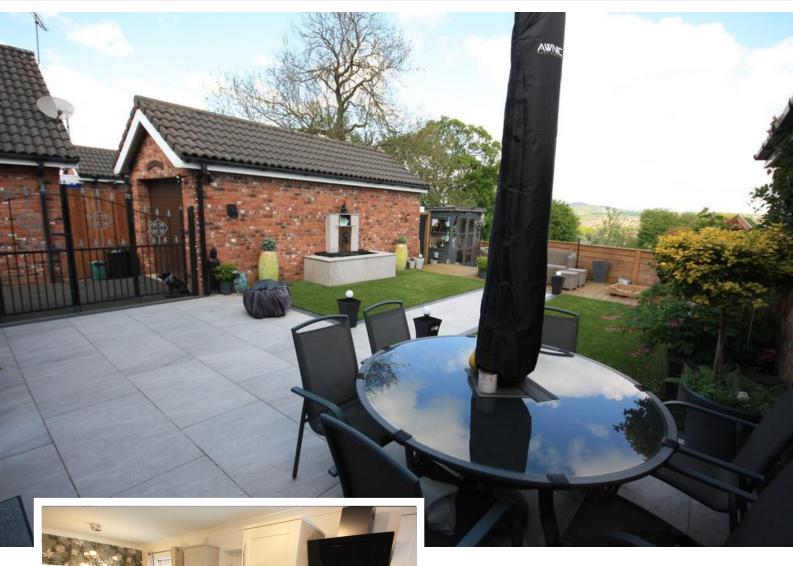

# REAR GARDEN

A stunning landscaped garden making a lovely landscaped garden area with pleasant views to Mow Cop and the horizon. A paved patio from the lounge, with a central

pathway to a summerhouse with storage.