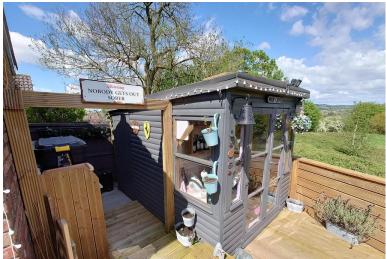

# REAR GARDEN

A stunning landscaped garden making a lovely landscaped garden area with pleasant views to Mow Cop and the horizon. A paved patio from the lounge, with a central

pathway to a summerhouse with storage.