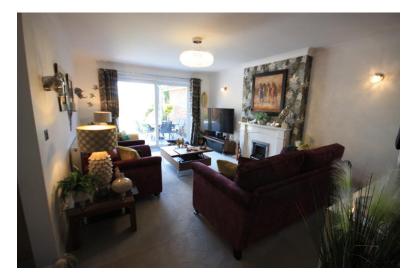

#### LOUNGE

Far reaching views from the sliding patio doors to the rear elevation. Marble hearth with tiled insert, living flame coal effect fire. Wall lights, coving to the ceiling, double radiator. Square opening to: