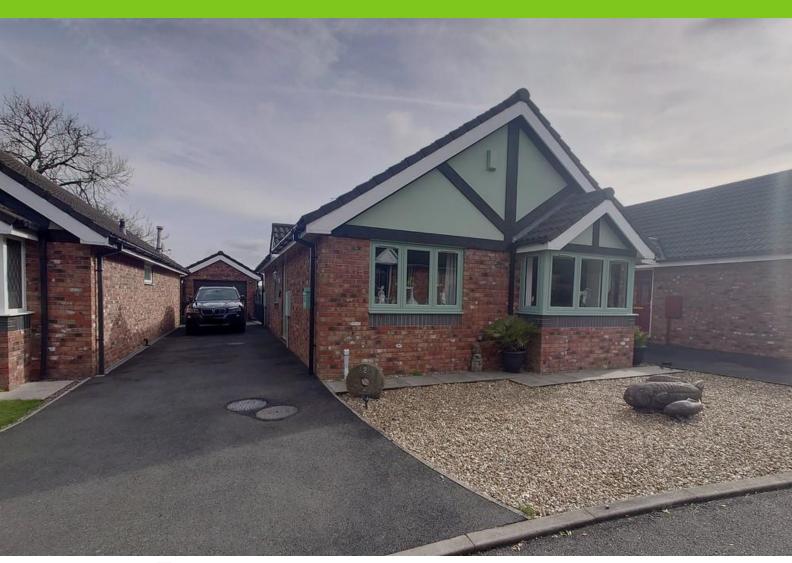

- DETACHED BUNGALOW
- BEAUTIFULLY PRESENTED
- WELL IMPROVED THROUGHOUT
- SPACIOUS KITCHEN/DINING ROOM

# **Hunters Way**

Talke, ST7 1RT

- GOOD SIZED LOUNGE & PATIO DOORS
- LANDSCAPED GARDENS
- UPVC D/G & GAS C/H
- GARAGE & VIEWS TO REAR

£285,000

### INTRO

Shaw's & Co are delighted to offer For Sale with. A stunningly presented & well improved detached bungalow with a high specification which must be viewed to be fully appreciated, comprising entrance hall, well appointed kitchen/dining room with a defined dining area and superb updated fitted kitchen including appliances, two bedrooms (fitted wardrobes within bedroom one) and good sized shower room. Externally professionally landscaped gardens to the front, a beautiful landscaped rear garden with patio areas and garden summer house with a far reaching view to the rear, a low maintenance garden area. Updated UPVC coloured double glazing, composite doors. Gas central heating. A detached garage currently split to form a utility & work shop area. The property is within easy access to all amenities yet within a pleasant cul de sac constructed by well respected developer Alcock & Bailey. Viewing imperative without further delay.

# **FRONTAGE**

A landscaped frontage with gravel borders and a paved pathway. A tarmac drive leads to:

# GARAGE

18' 10" x 8' 10" (5.74m x 2.69m)

Brick and tile construction with roller shutter door. The garage has been split to form a workshop/ and split utility area.. Electric light and power.