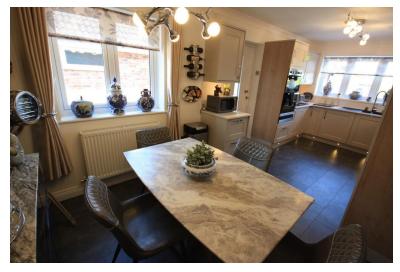

## KITCHEN/DINER

20' 5" x 8' 10" (6.22m x 2.69m)

Windows to both the rear and side elevations. An updated well appointed kitchen comprising: wall and base units, with plenty of storage space, worksurfaces. Built in double oven, induction hob with extractor over, integrated fridge freezer and plate warmer. Fitted light to under side of the wall units. Concealed gas central heating boiler. Composite side access door.