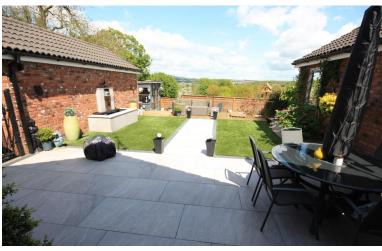

# REAR GARDEN

A stunning landscaped garden making a lovely landscaped garden area with pleasant views to Mow Cop and the horizon. A paved patio from the lounge, with a central

pathway to a summerhouse with storage.

#### LOUNGE

Far reaching views from the sliding patio doors to the rear elevation. Marble hearth with tiled insert, living flame coal effect fire. Wall lights, coving to the ceiling, double radiator. Square opening to: