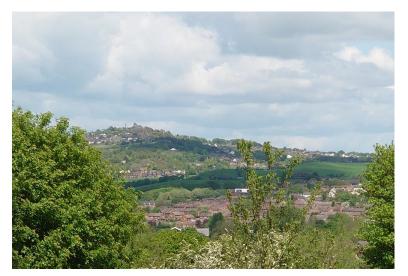

# REAR GARDEN

A stunning landscaped garden making a lovely landscaped garden area with pleasant views to Mow Cop and the horizon. A paved patio from the lounge, with a central

pathway to a summerhouse with storage.