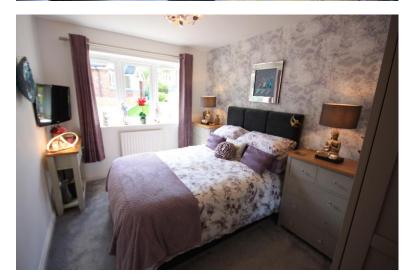

#### **BEDROOM TWO**

12' 10" x 8' 9" (3.91m x 2.67m)

Window to the front elevation. Radiator.