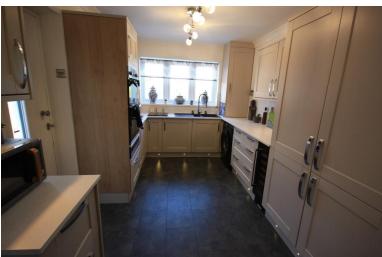

## KITCHEN/DINER

20' 5" x 8' 10" (6.22m x 2.69m)

Windows to both the rear and side elevations. An updated well appointed kitchen comprising: wall and base units, with plenty of storage space, worksurfaces. Built in double oven, induction hob with extractor over, integrated fridge freezer and plate warmer. Fitted light to under side of the wall units. Concealed gas central heating boiler. Composite side access door.