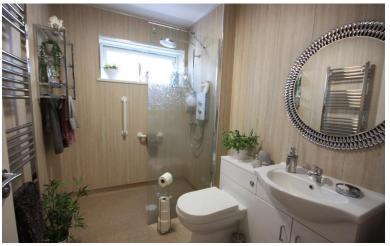

#### **SHOWER ROOM**

Window to the side elevation. Enclosed shower cubicle with electric shower, low level W.C, shower screen walls, extractor fan, wash hand basin. Radiator.