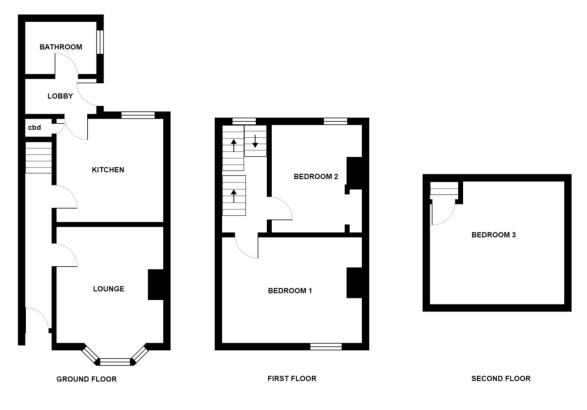

# LOCATION

The property is situated off Spring Bank therefore close to good range of facilities and very convenient for Hull City centre itself.

THE ACCOMMODATION COMPRISES

GROUND FLOOR

**OPEN PORCH** 

#### ENTRANCE HALL

With staircase leading to the first floor, uPVC double glazed entry door, double central heating radiator and wooden flooring.

### LOUNGE

12' 2" x 11' 6" (3.71m x 3.51m)

Measured into bay and recess. With uPVC double glazed bay window which overlooks the front, wooden flooring, cornice to the ceiling and double central heating radiator.

## **KITCHEN**

11' 6" x 11' 2" (3.51m x 3.4m)

With a one and a half bowl sink with mixer tap and drainer, fitted base and wall-mounted units, worktop surface areas, built-in cupboard, uPVC double glazed window which overlooks the rear, extractor, oven and hob and double central heating radiator.

### LOBBY

With uPVC double glazed entry door leading to rear courtyard.

## **BATHROOM**

7' 9" x 5' 8" (2.36m x 1.73m)

With a panelled bath and separate shower over, pedestal wash hand basin, low level WC, fully tiled walls and uPVC obscured double glazed window which overlooks the side.

# FIRST FLOOR

### LANDING

With uPVC double glazed window which overlooks the rear.

# BEDROOM 1

15' 0" x 11' 1" (4.57m x 3.38m)

Measured into recess. With uPVC double glazed window

# Full Description

which overlooks the front and double central heating radiator.

# BEDROOM 2

11' 1" x 9' 3" (3.38m x 2.82m)

With uPVC double glazed window which overlooks the rear and double central heating radiator.

#### ENCLOSED STAIRCASE

Leading to:-

#### SECOND FLOOR

#### BEDROOM 3

14' 9" x 13' 5" (4.5m x 4.09m)

With access to eaves, double central heating radiator and skylight window.