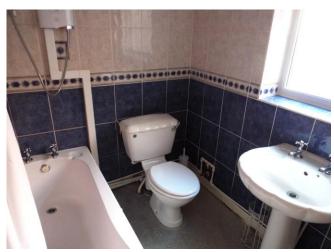

## **BATHROOM**

7' 9" x 5' 8" (2.36m x 1.73m)

With a panelled bath and separate shower over, pedestal wash hand basin, low level WC, fully tiled walls and uPVC obscured double glazed window which overlooks the side.