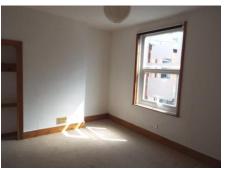

# BEDROOM 1

15' 0" x 11' 1" (4.57m x 3.38m)

Measured into recess. With uPVC double glazed window

# Full Description

which overlooks the front and double central heating radiator.

# BEDROOM 2

11' 1" x 9' 3" (3.38m x 2.82m)

With uPVC double glazed window which overlooks the rear and double central heating radiator.