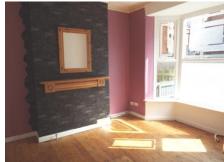

### LOUNGE

12' 2" x 11' 6" (3.71m x 3.51m)

Measured into bay and recess. With uPVC double glazed bay window which overlooks the front, wooden flooring, cornice to the ceiling and double central heating radiator.