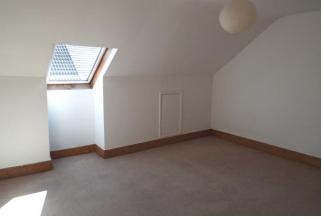

#### BEDROOM 3

14' 9" x 13' 5" (4.5m x 4.09m)

With access to eaves, double central heating radiator and skylight window.