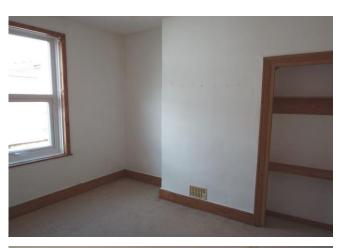

# BEDROOM 2

11' 1" x 9' 3" (3.38m x 2.82m)

With uPVC double glazed window which overlooks the rear and double central heating radiator.