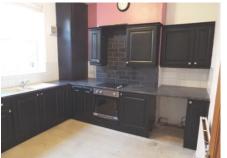

## **KITCHEN**

11' 6" x 11' 2" (3.51m x 3.4m)

With a one and a half bowl sink with mixer tap and drainer, fitted base and wall-mounted units, worktop surface areas, built-in cupboard, uPVC double glazed window which overlooks the rear, extractor, oven and hob and double central heating radiator.