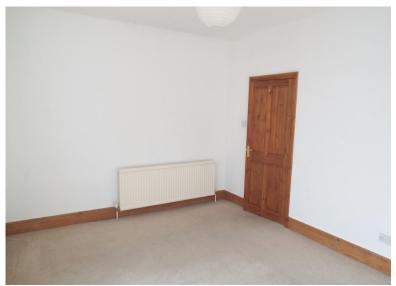

### LOUNGE

12' 2" x 11' 6" (3.71m x 3.51m)

Measured into bay and recess. With uPVC double glazed bay window which overlooks the front, wooden flooring, cornice to the ceiling and double central heating radiator.