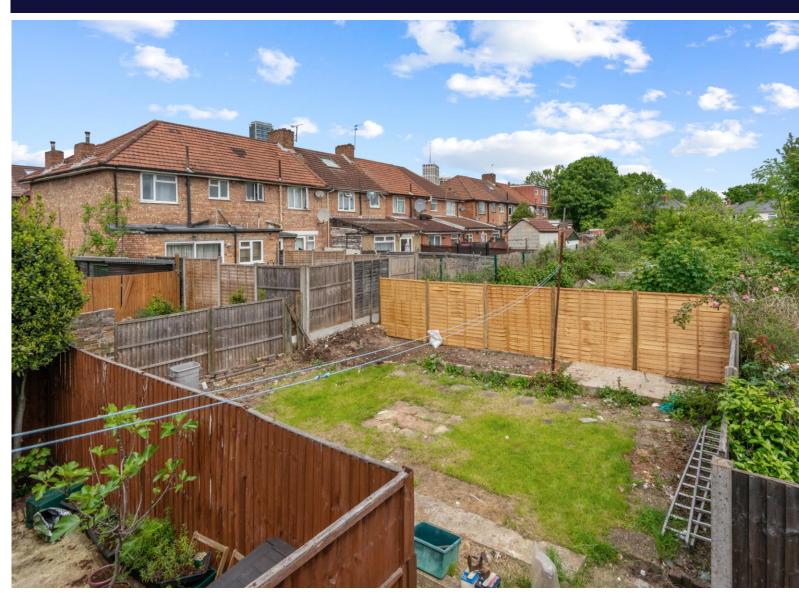

## **Key Features**

- Two Bedroom
- Purpose Built
- Separate Kitchen
- Over Looking Allotments From master bedroom and Kitchen
  - Private Garden
- Leasehold
- No Chain
- East Acton

## **Description**

Hart and co are delighted to offer this spacious first floor two bedroom flat with private garden leading down from the kitchen. The property comprises front reception separate kitchen and bathroom. The accommodation further comprises double glazing through out and ample storage. The property is located in East Acton and is ideally situated close to transportation links and local amenities, East Acton Underground (Central Line) station being the dosest tube and the new Queen Elisabeth Line with in reach. The property Leasehold.