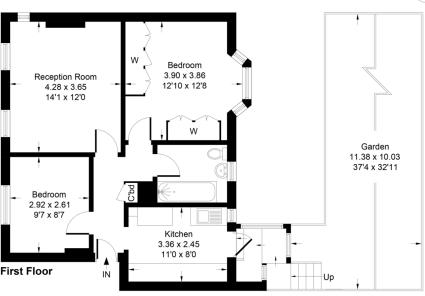

53 Old Oak Common Lane, London, W3 7DD

X 2 Approximate Gross Internal Area = 58.52 sq m / 630 sq ft

ssion, or mis-statement.This plan is for illustrative purposes only and should be u © Vizion Property Marketing Produced for Hart and Co