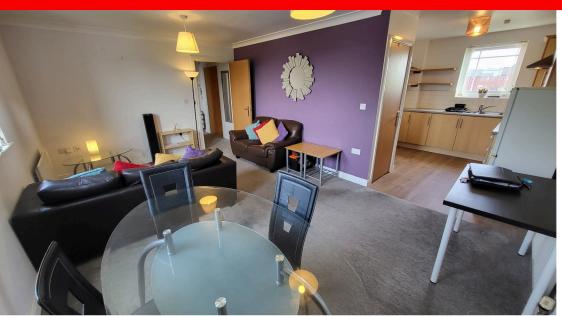

#### Hallway

Beechwood door. Radiator, smoke alarm, smoke alarm, alarm panel access to all rooms.

**Lounge** 5.35m x 3.60m (17.55ft x 11.81ft)

Beechwood door. 2 x UPVC windows looking out to the side. 2 radiators and a range of power points, TV and phone point. Leading to

#### Kitchen

Fitted kitchen with maple units with brush metal handles, on grey marble worktops. cream splashback tiles, double drainer sink with chrome mixer tap. UPVC window looking on to communal grounds. A range of power points.