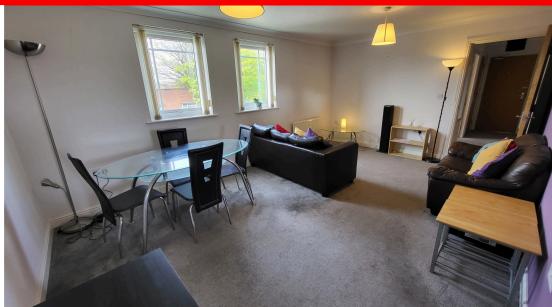

#### Hallway

Beechwood door. Radiator, smoke alarm, smoke alarm, alarm panel access to all rooms.

**Lounge** 5.35m x 3.60m (17.55ft x 11.81ft)

Beechwood door. 2 x UPVC windows looking out to the side. 2 radiators and a range of power points, TV and phone point. Leading to