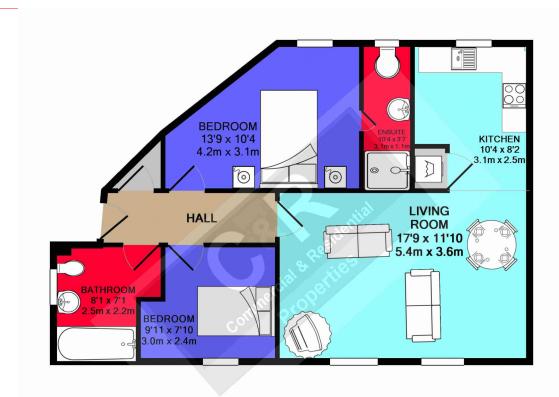

#### Hallway

Beechwood door. Radiator, smoke alarm, smoke alarm, alarm panel access to all rooms.

**Lounge** 5.35m x 3.60m (17.55ft x 11.81ft)

Beechwood door. 2 x UPVC windows looking out to the side. 2 radiators and a range of power points, TV and phone point. Leading to

#### Kitchen

Fitted kitchen with maple units with brush metal handles, on grey marble worktops. cream splashback tiles, double drainer sink with chrome mixer tap. UPVC window looking on to communal grounds. A range of power points.

#### **Bedroom 1** 4.18m x 3.14m (13.71ft x 10.30ft)

Beechwood door. Radiator, UPVC glass window looking on to the communal gardens, TV point and a range of power points. Door to Ensuite.. Sizes are to maximum points.

## **Ensuite to Bedrom 1** 3.14m x 1.36m (10.30ft x 4.46ft)

Beechwood door. White 3-piece suite consisting of WC, wash hand basin, shower with sliding doors. Hydramax power shower. Radiator and shaver point.

#### **Bedroom 2**

Beechwood door. UPVC window looking to the side, radiator and a range of Power points.

#### **Bathroom**

Beechwood door with lock. White luxury bath with shower screen, W.C and wash hand basin, bath has electric shower. Painted walls with black & white mosiac tiles up to full height around bath, UPVC frosted glass window. Shaver point. Double panel radiator.

# C & R PROPERTIES TOTAL APPROX. FLOOR AREA 623 SQ.FT. (57.9 SQ.M.)

Whilst every attempt has been made to ensure the accuracy of the floor plan contained here, measurements of doors, windows, rooms and any other items are approximate and no responsibility is taken for any error, omission, or mis-statement. This plan is for illustrative purposes only and should be used as such by any prospective purchaser. The services, systems and appliances shown have not been tested and no guarantee as to their operability or efficiency can be given Made with Metropix ©2017