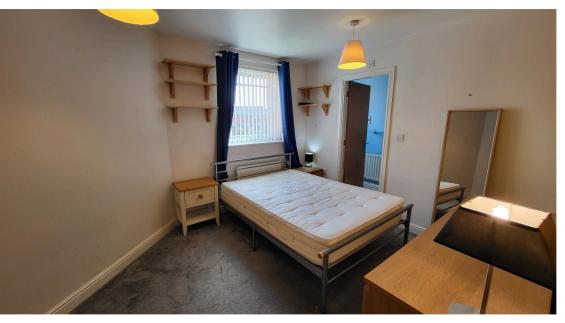

#### **Bedroom 1** 4.18m x 3.14m (13.71ft x 10.30ft)

Beechwood door. Radiator, UPVC glass window looking on to the communal gardens, TV point and a range of power points. Door to Ensuite.. Sizes are to maximum points.

#### **Bedroom 2**

Beechwood door. UPVC window looking to the side, radiator and a range of Power points.