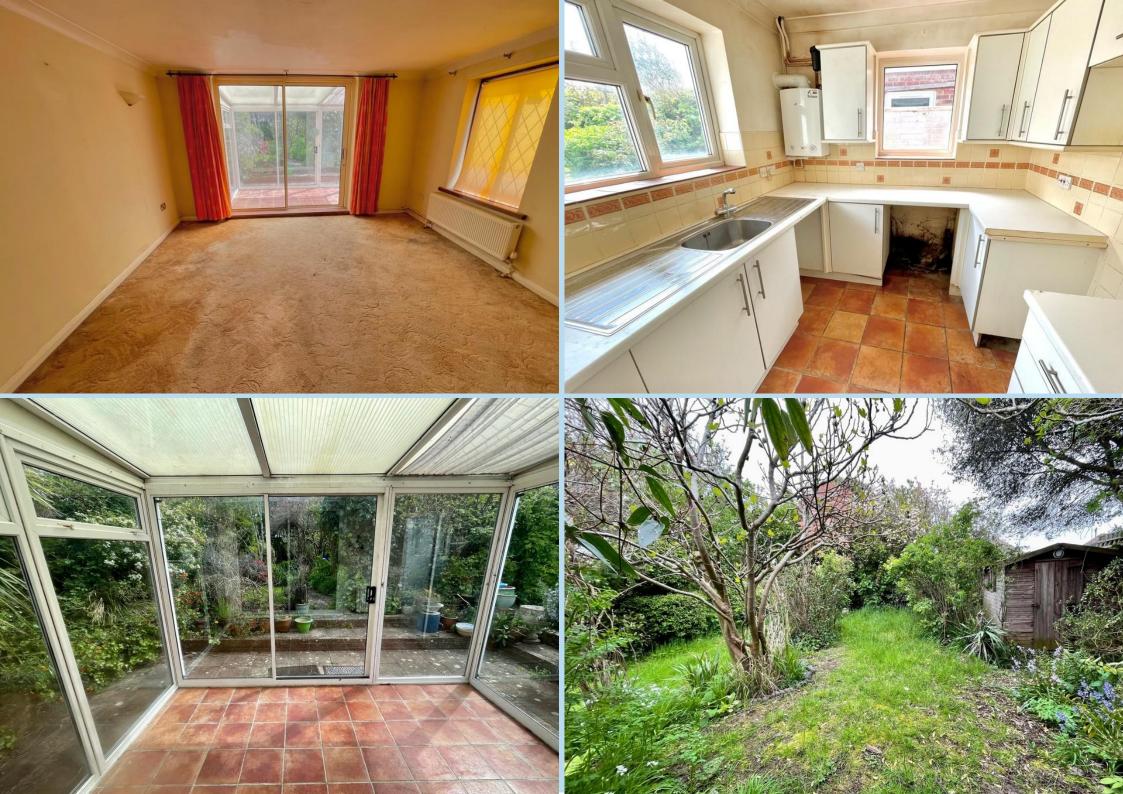

The property requires a considerable amount of refurbishment and modernising and will appeal to those looking to renovate a property to their own style. We believe S.T.U.P consents there is excellent potential for further extensions into the roof space.

In brief the existing accommodation comprises: - Entrance hall, lounge, dining room, conservatory, kitchen, bedroom one with en suite WC, bedroom two and a separate bathroom/WC.

Viewing is recommended to appreciate both the location and potential this property has to offer.

## **ENTRANCE HALL**

LOUNGE

14' 10" x 12' 5" (4.52m x 3.78m)

**DINING ROOM** 

13' 1" x 12' (3.99m x 3.66m)

**CONSERVATORY** 

11' x 8' (3.35m x 2.44m)

**KITCHEN** 

7' 11" x 7' 9" (2.41m x 2.36m)

**BEDROOM 1** 

11' x 10' (3.35m x 3.05m)

**EN SUITE WC** 

**BEDROOM 2** 

12' x 8' 4" (3.66m x 2.54m)

**BATHROOMWC** 

PRIVATE DRIVE

**GARAGE** 

**GARDENS TO FRONT & REAR** 