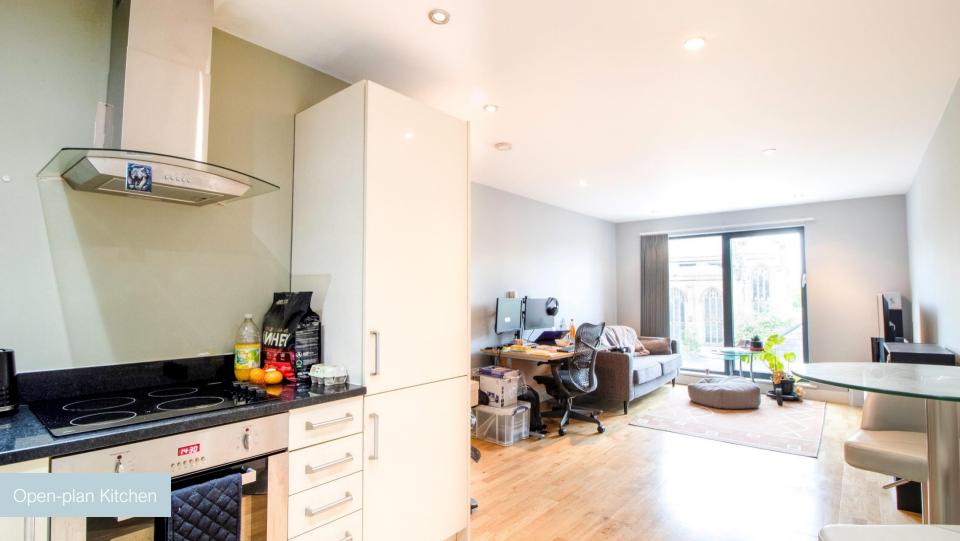

The apartment is very well presented and features an open plan living area with floor to ceiling window with great views of Leeds Minster and a modern fitted kitchen with granite work surfaces and a range of integrated appliances including washing machine, full-size fridge freezer and dishwasher. There is wood flooring throughout, recessed spot lights to the ceiling and wall-mounted electric heater.