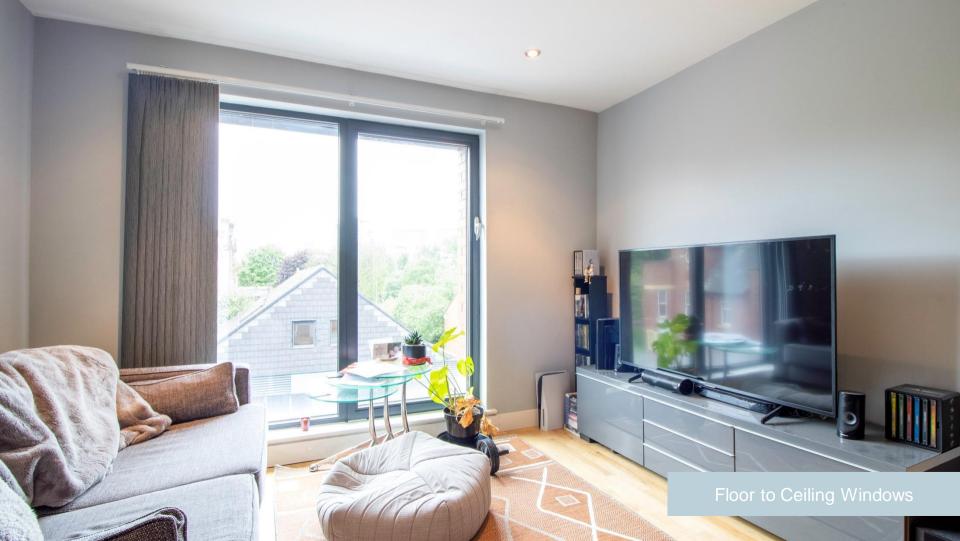

The apartment is very well presented and features an open plan living area with floor to ceiling window with great views of Leeds Minster and a modern fitted kitchen with granite work surfaces and a range of integrated appliances including washing machine, full-size fridge freezer and dishwasher. There is wood flooring throughout, recessed spot lights to the ceiling and wall-mounted electric heater.

The bedroom is a good-size double, again with floor to ceiling window and the additional benefit of built-in wardrobes with mirrored sliding doors. Recessed sot light to the ceiling and wall-mounted electric heater.