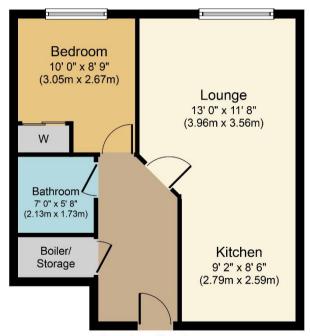

ain with floor to ceiling window and the additional benefit of built-in wardrobes with mirrored sliding doors. Recessed sot light to the ceiling and wall-mounted electric heater.

The high-quality bathroom comprises a three-piece suite with bath with shower over, wall hung toilet with push-button flush and concealed cistern and wall hung sink with mixer tap. There is a large recessed mirrored shelf with integrated LED lights and chrome heated towel rail. Fully tiled to floor and walls.

Ideal for first-time buyers or buy to let investment.

This high-quality property is sure to impress



## ABOUT.. continued

LEASEHOLD INFORMATION:

Lease Length: 199 years from 2008

Ground rent: £328 P.A Service charge: TBC

EPC: B

COUNCIL TAX BAND: B

**ESTIMATED RENTAL:** 

£850 PCM





# Floorplan



Approximate Floor Area 452 sq. ft. (42.0 sq. m.)



# **EPC**





### Lease information



Lease length





Service charge Ground rent



### For more information or to arrange a viewing contact

Tobias Duczenko, Owner, Zenko Properties