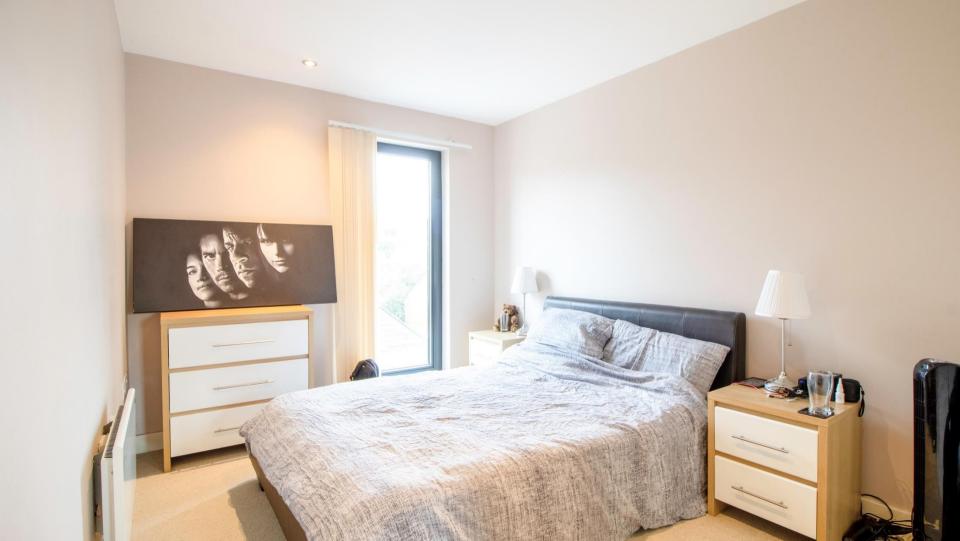

The bedroom is a good-size double, again with floor to ceiling window and the additional benefit of built-in wardrobes with mirrored sliding doors. Recessed sot light to the ceiling and wall-mounted electric heater.