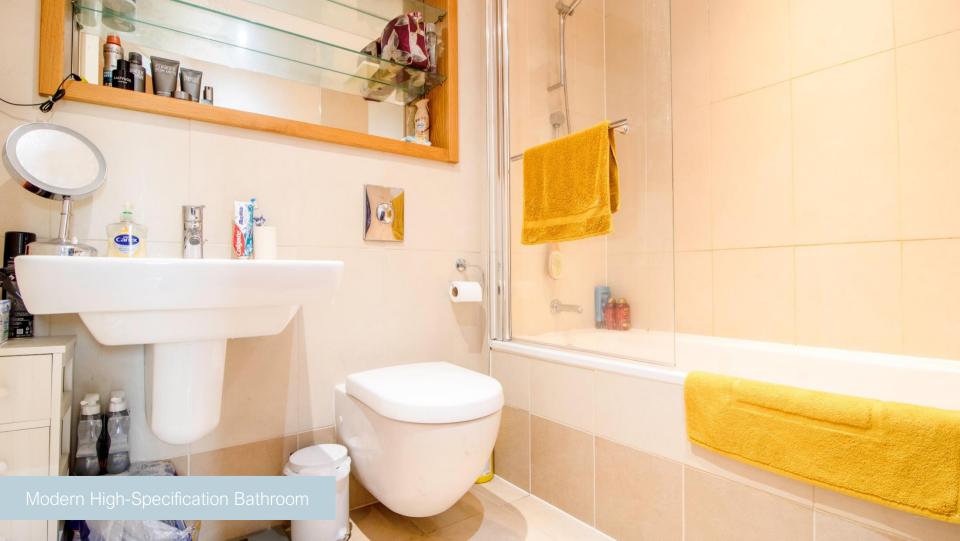

The high-quality bathroom comprises a three-piece suite with bath with shower over, wall hung toilet with push-button flush and concealed cistern and wall hung sink with mixer tap. There is a large recessed mirrored shelf with integrated LED lights and chrome heated towel rail. Fully tiled to floor and walls.