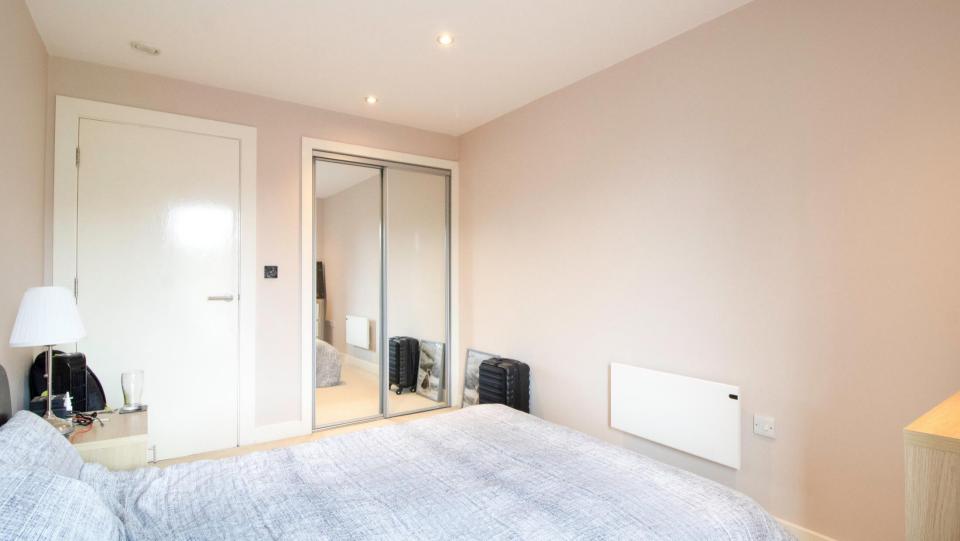

The bedroom is a good-size double, again with floor to ceiling window and the additional benefit of built-in wardrobes with mirrored sliding doors. Recessed sot light to the ceiling and wall-mounted electric heater.