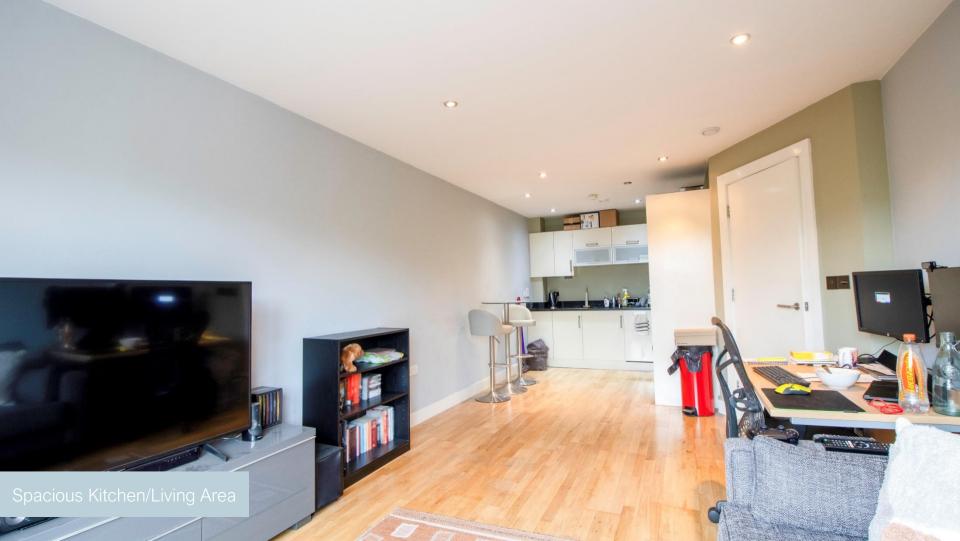

The apartment is very well presented and features an open plan living area with floor to ceiling window with great views of Leeds Minster and a modern fitted kitchen with granite work surfaces and a range of integrated appliances including washing machine, full-size fridge freezer and dishwasher. There is wood flooring throughout, recessed spot lights to the ceiling and wall-mounted electric heater.