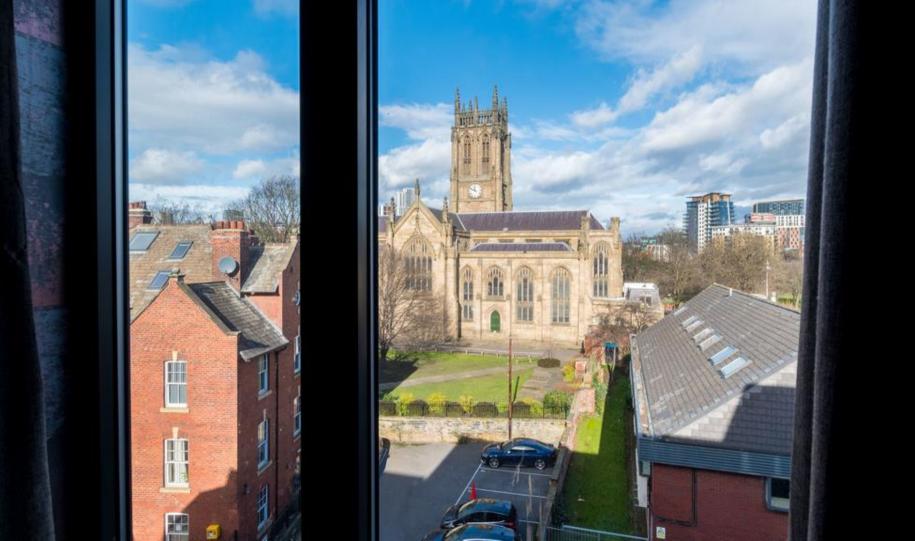

The apartment is very well presented and features an open plan living area with floor to ceiling window with great views of Leeds Minster and a modern fitted kitchen with granite work surfaces and a range of integrated appliances including washing machine, full-size fridge freezer and dishwasher. There is wood flooring throughout, recessed spot lights to the ceiling and wall-mounted electric heater.