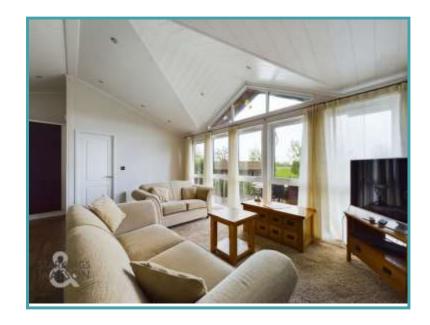

#### THE GRAND TOUR

Entering the lodge from the side veranda into a hallway entrance you will find built in storage cupboards providing useful storage and space for white goods. This in turn gives access to the rest of the chalet. There is a double bedroom to the right with built in wardrobes and sliding doors to the front giving access to the veranda. The fully tiled family bathroom can be found the other side of the hallway with shower over the bath. The hallway leads to directly into the modern and well fitted kitchen/sitting/dining room featuring a breakfast bar, dishwasher, fridge/freezer and eye level oven/grill with plinth featuring under cupboard lighting. The kitchen area is open plan to the sitting and dining spaces with vaulted ceiling and a woodburner as well as sliding doors onto the stunning front veranda. beyond the main reception there is access to the main double bedroom with built in storage and sliding doors opening on the veranda. The main bedrooms also benefits from a dressing area and an en-suite shower room. The property benefits from uPVC double glazing and gas fired central heating.