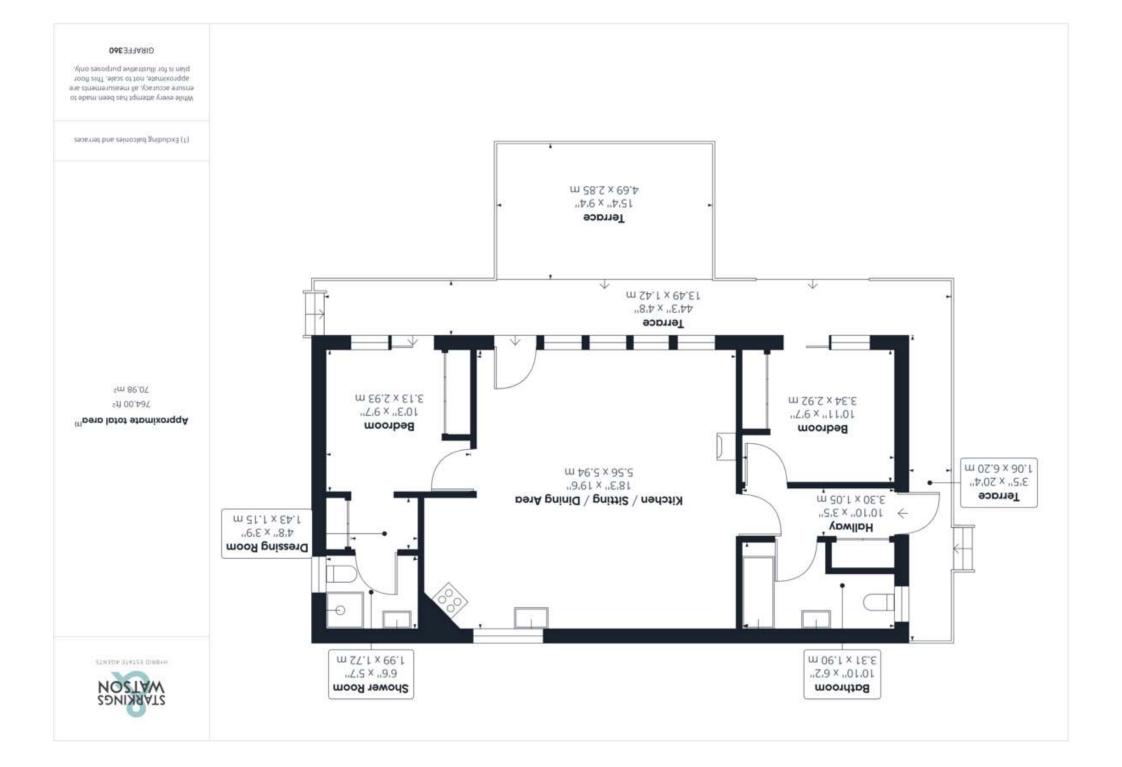

#### THE GRAND TOUR

Entering the lodge from the side veranda into a hallway entrance you will find built in storage cupboards providing useful storage and space for white goods. This in turn gives access to the rest of the chalet. There is a double bedroom to the right with built in wardrobes and sliding doors to the front giving access to the veranda. The fully tiled family bathroom can be found the other side of the hallway with shower over the bath. The hallway leads to directly into the modern and well fitted kitchen/sitting/dining room featuring a breakfast bar, dishwasher, fridge/freezer and eye level oven/grill with plinth featuring under cupboard lighting. The kitchen area is open plan to the sitting and dining spaces with vaulted ceiling and a woodburner as well as sliding doors onto the stunning front veranda. beyond the main reception there is access to the main double bedroom with built in storage and sliding doors opening on the veranda. The main bedrooms also benefits from a dressing area and an en-suite shower room. The property benefits from uPVC double glazing and gas fired central heating.

**Disclaimer:** Whilst every care has been taken to prepare these sales particulars, they are for guidance purposes only. All measurements are approximate are for general guidance purposes only and whilst every care has been taken to ensure their accuracy, they should not be relied upon and potential buyers are advised to recheck the measurements.