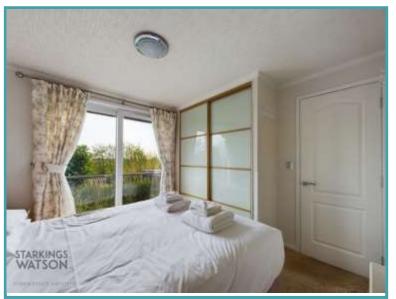

#### THE GRAND TOUR

Entering the lodge from the side veranda into a hallway entrance you will find built in storage cupboards providing useful storage and space for white goods. This in turn gives access to the rest of the chalet. There is a double bedroom to the right with built in wardrobes and sliding doors to the front giving access to the veranda. The fully tiled family bathroom can be found the other side of the hallway with shower over the bath. The hallway leads to directly into the modern and well fitted kitchen/sitting/dining room featuring a breakfast bar, dishwasher, fridge/freezer and eye level oven/grill with plinth featuring under cupboard lighting. The kitchen area is open plan to the sitting and dining spaces with vaulted ceiling and a woodburner as well as sliding doors onto the stunning front veranda. beyond the main reception there is access to the main double bedroom with built in storage and sliding doors opening on the veranda. The main bedrooms also benefits from a dressing area and an en-suite shower room. The property benefits from uPVC double glazing and gas fired central heating.