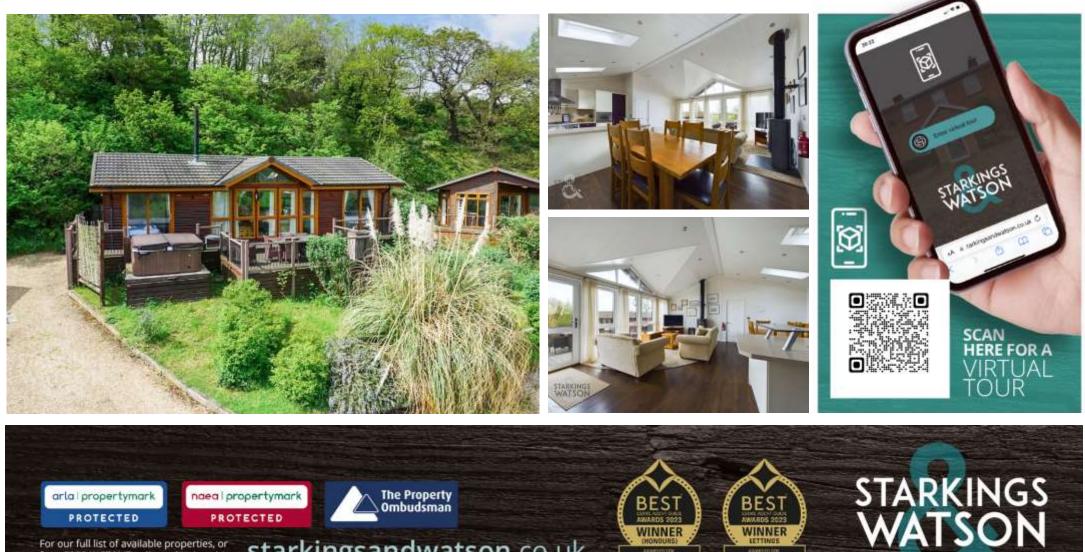

# FOR SALE PROPERTY

For our full list of available properties, or for a FREE INSTANT online valuation visit

starkingsandwatson.co.uk

- Detached Lodge Style Home
- Holiday Home/Holiday Rental 12 Month Use
- High Specification Finish
- Open Plan Reception & Kitchen With Woodburner
- Two Double Bedrooms
- Two Bathrooms
- Front Veranda & Hot Tub Included
- Private & Exclusive Development

#### **IN SUMMARY**

**PRIVATE SALE - This HIGH SPECIFICATION DETACHED** HOLIDAY LODGE overlooking the stunning WAVENEY VALLEY and MARSHES beyond offers 12 month occupancy as a second home or holiday rental. This lodge in particular is currently a successful HOLIDAY **RENTAL** generating an already HEALTHY TURNOVER which could be taken over with immediate effect. Surrounded by some of the Broads' most stunning scenery, the site has been newly acquired by Tingdene Lifestyle, with Waveney River Centre offering an INDOOR HEATED SWIMMING POOL, shop, launderette, play areas and a family friendly pub - The Waveney Inn. The accommodation internally comprises a LARGE OPEN PLAN MAIN RECEPTION SPACE with VAULTED CEILING, WOODBURNER and MODERN KITCHEN with breakfast bar. This in turn opens onto the large terrace to the front with amazing views beyond and there is also the addition of a HOT TUB included. There are then TWO DOUBLE BEDROOMS with wardrobes/dressing area and TWO SHOWER ROOMS.

#### THE GRAND TOUR

Entering the lodge from the side veranda into a hallway entrance you will find built in storage cupboards providing useful storage and space for white goods. This in turn gives access to the rest of the chalet. There is a double bedroom to the right with built in wardrobes and sliding doors to the front giving access to the veranda. The fully tiled family bathroom can be found the other side of the hallway with shower over the bath. The hallway leads to directly into the modern and well fitted kitchen/sitting/dining room featuring a breakfast bar, dishwasher, fridge/freezer and eye level oven/grill with plinth featuring under cupboard lighting. The kitchen area is open plan to the sitting and dining spaces with vaulted ceiling and a woodburner as well as sliding doors onto the stunning front veranda. beyond the main reception there is access to the main double bedroom with built in storage and sliding doors opening on the veranda. The main bedrooms also benefits from a dressing area and an en-suite shower room. The property benefits from uPVC double glazing and gas fired central heating.

#### THE GREAT OUTDOORS

Accessed via French doors in the sitting room onto a stunning decked terrace/veranda with amazing far reaching views across the marshland and Waveney

To arrange an accompanied viewing please call our Bungay Office on **01986 490590** 

#### **VIRTUAL TOUR**

View our virtual tour for a full 360 degree of the interior of the property.