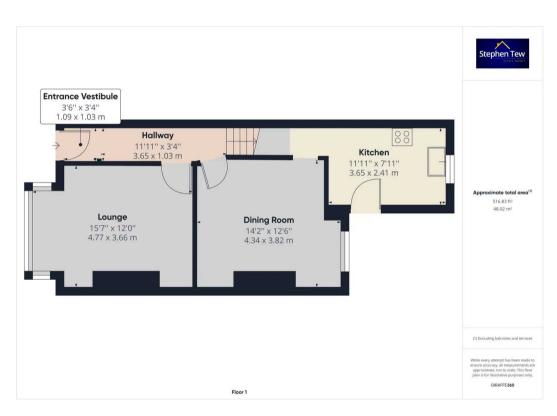

#### **Entrance Vestibule**

Approached via a UPVC double glazed entrance door, cornice style ceiling, part tiled walls, built-in meter cupboard, and wall mounted fuse box, opening into;

#### Hallway

Cornice style ceiling, radiator, built-in meter cupboard and staircase to first floor landing.

#### Lounge

UPVC double glazed walk-in box bay window to the front elevation, cornice style ceiling, picture rail, radiators and a wall mounted electric fire with surround.

# **Dining Room**

UPVC double glazed window to the rear elevation, radiator and wall mounted electric fire.

#### Kitchen

Fitted with a matching range of new base and eye level units with drawers and worktops over, single drainer stainless steel sink unit with mixer tap. Built-in electric oven for four gas hob with extractor hood over, plumbed for automatic washing machine and space for fridge freezer. Radiator, UPVC double glazed window to the rear elevation and UPVC double glazed door leads outside.