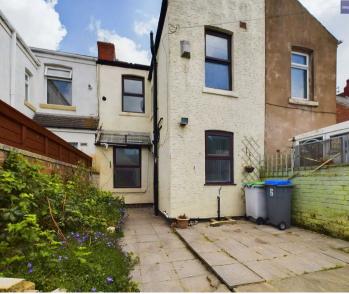

# REAR GARDEN

Enclosed west facing rear garden with paved area and possible off-road parking.