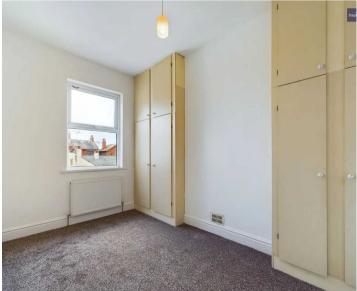

#### Bedroom 1

UPVC double glazed window to the rear elevation, two built-in storage cupboards, one housing the combination boiler. Radiator.

#### Bedroom 2

UPVC double glazed window to the front elevation, radiator.

### Bedroom 3

UPVC double glazed window to the front elevation, radiator.

# Box Room / Study

A versatile room, which could be used as either a home study, or as a box room/storeroom with a UPVC double glazed window to the side elevation, radiator and loft hatch.