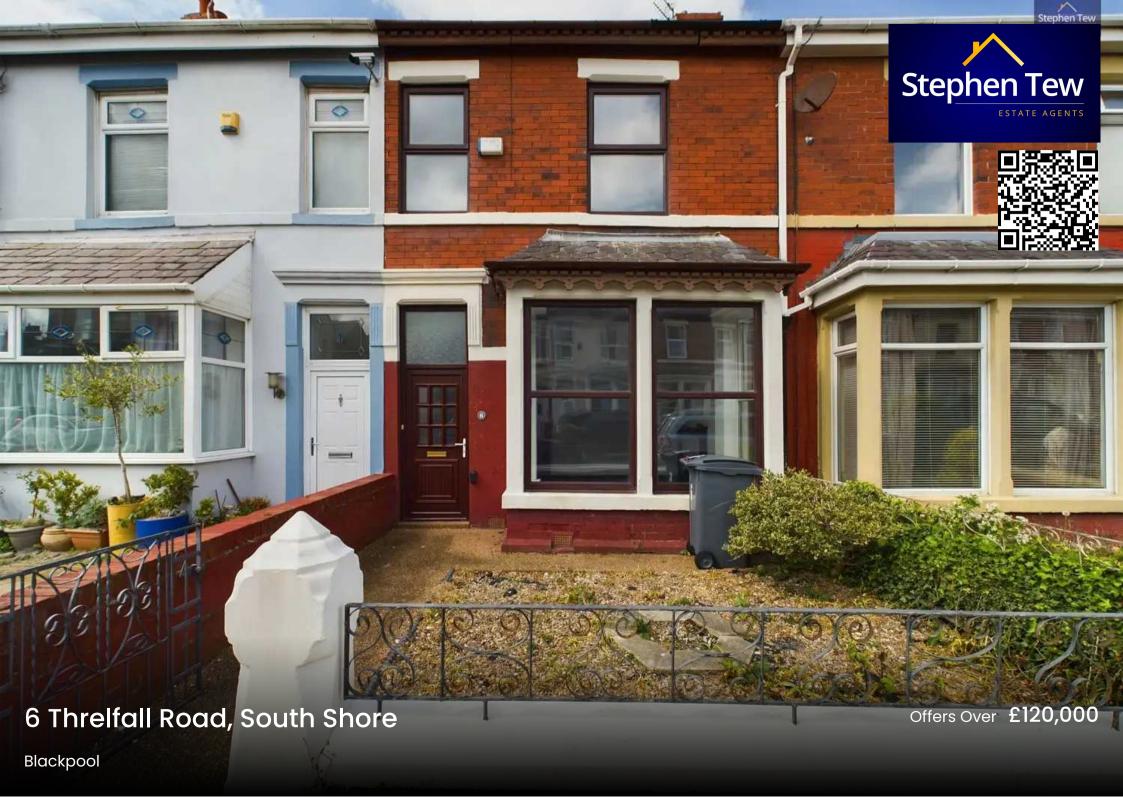

# 6 Threlfall Road

South Shore, Blackpool

This mid terraced house is situated in a convenient location, just off Waterloo Road close to local shops, schools, public transport and other local amenities. The accommodation comprises entrance vestibule, hallway, lounge, dining room, newly installed kitchen. The first floor has three bedrooms plus a box room/study and a bathroom. The property has a gas central heating system installed and the windows are UPVC double glazed. Front garden area, enclosed west facing rear garden with a possible off-road parking.

Council Tax band: A

**Tenure: Freehold** 

- No onward chain
- West facing garden
- Newly installed kitchen
- 2 Reception Rooms
- 3 Bedrooms plus Box Room / Study
- Possible off Road parking to Rear