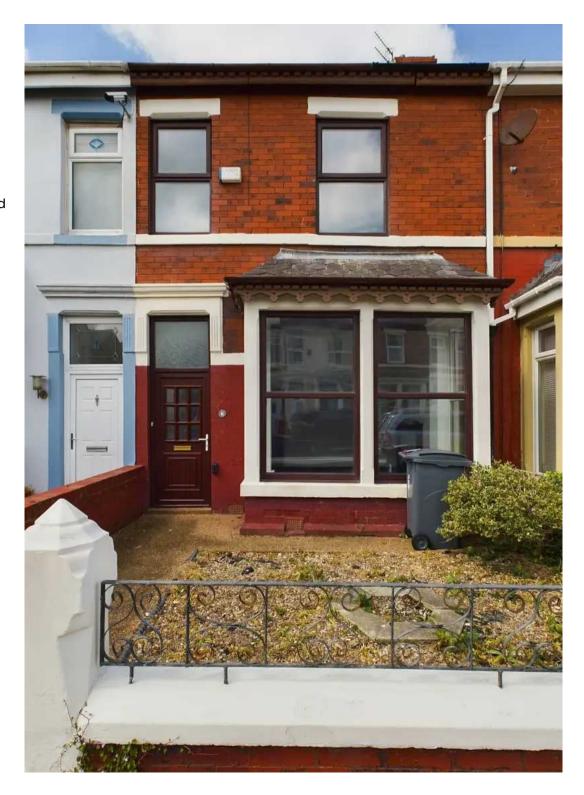

# 6 Threlfall Road

South Shore, Blackpool

This mid terraced house is situated in a convenient location, just off Waterloo Road close to local shops, schools, public transport and other local amenities. The accommodation comprises entrance vestibule, hallway, lounge, dining room, newly installed kitchen. The first floor has three bedrooms plus a box room/study and a bathroom. The property has a gas central heating system installed and the windows are UPVC double glazed. Front garden area, enclosed west facing rear garden with a possible off-road parking.

## FRONT GARDEN

Front garden with gravelled area and pathway leading to front entrance door.