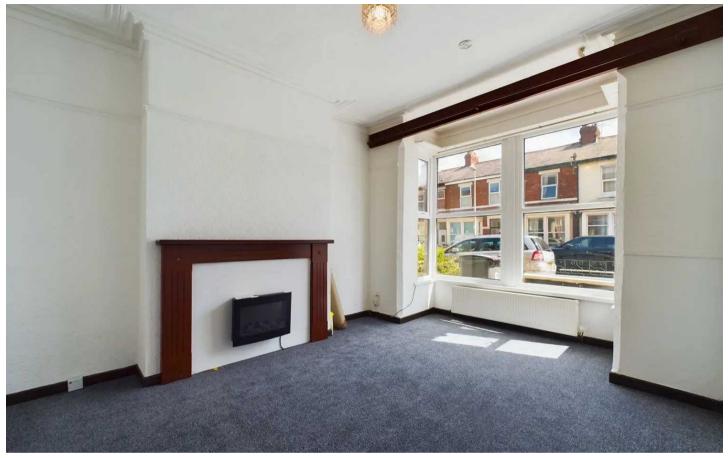

#### Lounge

UPVC double glazed walk-in box bay window to the front elevation, cornice style ceiling, picture rail, radiators and a wall mounted electric fire with surround.