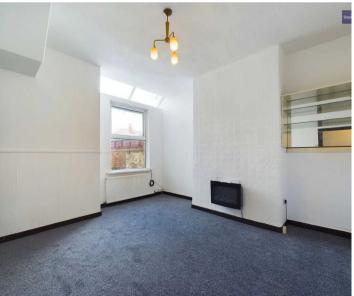

# Box Room / Study

A versatile room, which could be used as either a home study, or as a box room/storeroom with a UPVC double glazed window to the side elevation, radiator and loft hatch.