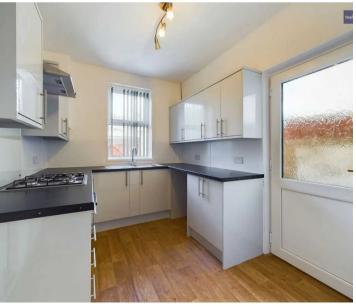

#### Kitchen

Fitted with a matching range of new base and eye level units with drawers and worktops over, single drainer stainless steel sink unit with mixer tap. Built-in electric oven for four gas hob with extractor hood over, plumbed for automatic washing machine and space for fridge freezer. Radiator, UPVC double glazed window to the rear elevation and UPVC double glazed door leads outside.