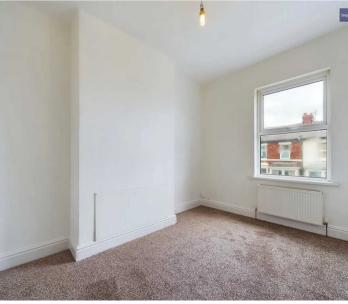

#### Bedroom 1

UPVC double glazed window to the rear elevation, two built-in storage cupboards, one housing the combination boiler. Radiator.

#### Bedroom 2

UPVC double glazed window to the front elevation, radiator.

### Bedroom 3

UPVC double glazed window to the front elevation, radiator.