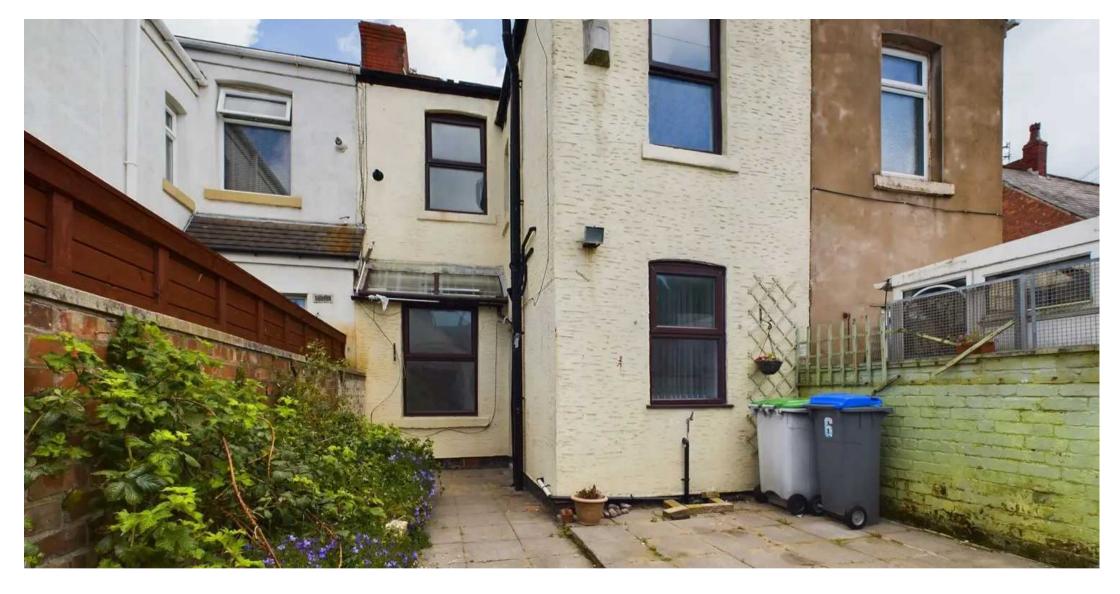

# REAR GARDEN

Enclosed west facing rear garden with paved area and possible off-road parking.