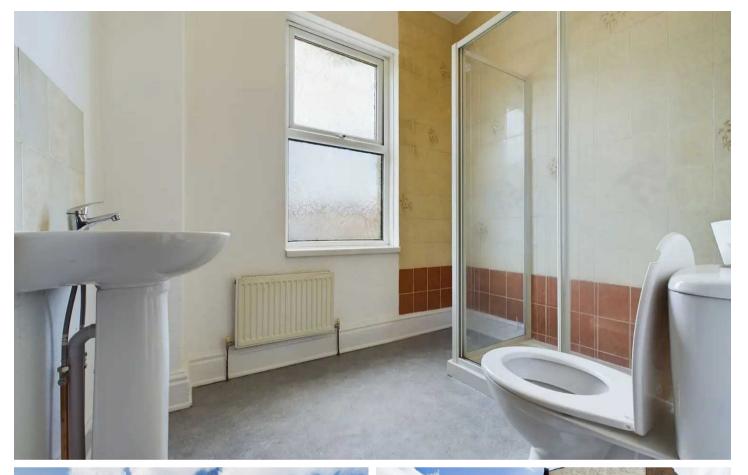

less steel sink unit with mixer tap. Built-in electric oven for four gas hob with extractor hood over, plumbed for automatic washing machine and space for fridge freezer. Radiator, UPVC double glazed window to the rear elevation and UPVC double glazed door leads outside.







## Landing

Access to the loft.

#### Bedroom 1

UPVC double glazed window to the rear elevation, two built-in storage cupboards, one housing the combination boiler. Radiator.

#### Bedroom 2

UPVC double glazed window to the front elevation, radiator.

### Bedroom 3

UPVC double glazed window to the front elevation, radiator.

# Box Room / Study

A versatile room, which could be used as either a home study, or as a box room/storeroom with a UPVC double glazed window to the side elevation, radiator and loft hatch.







## FRONT GARDEN

Front garden with gravelled area and pathway leading to front entrance door.

# REAR GARDEN

Enclosed west facing rear garden with paved area and possible off-road parking.

# ON ROAD

1 Parking Space









# **Stephen Tew Estate Agents**

Stephen Tew Estate Agents, 132 Highfield Road - FY4 2HH

01253 401111

info@stephentew.co.uk

www.stephentew.co.uk