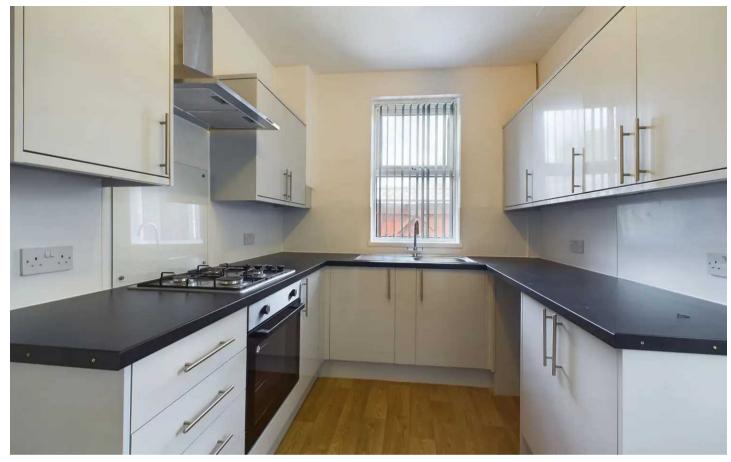

#### Kitchen

Fitted with a matching range of new base and eye level units with drawers and worktops over, single drainer stainless steel sink unit with mixer tap. Built-in electric oven for four gas hob with extractor hood over, plumbed for automatic washing machine and space for fridge freezer. Radiator, UPVC double glazed window to the rear elevation and UPVC double glazed door leads outside.