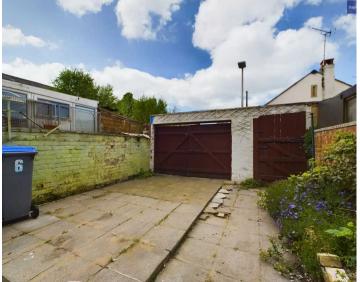

# REAR GARDEN

Enclosed west facing rear garden with paved area and possible off-road parking.

# ON ROAD

1 Parking Space