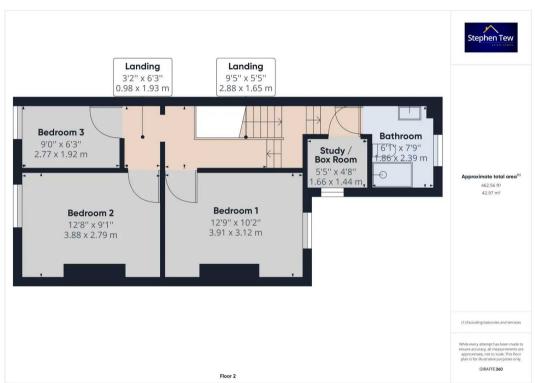

## Landing

Access to the loft.

#### Bedroom 1

UPVC double glazed window to the rear elevation, two built-in storage cupboards, one housing the combination boiler. Radiator.

#### Bedroom 2

UPVC double glazed window to the front elevation, radiator.

### Bedroom 3

UPVC double glazed window to the front elevation, radiator.

# Box Room / Study

A versatile room, which could be used as either a home study, or as a box room/storeroom with a UPVC double glazed window to the side elevation, radiator and loft hatch.