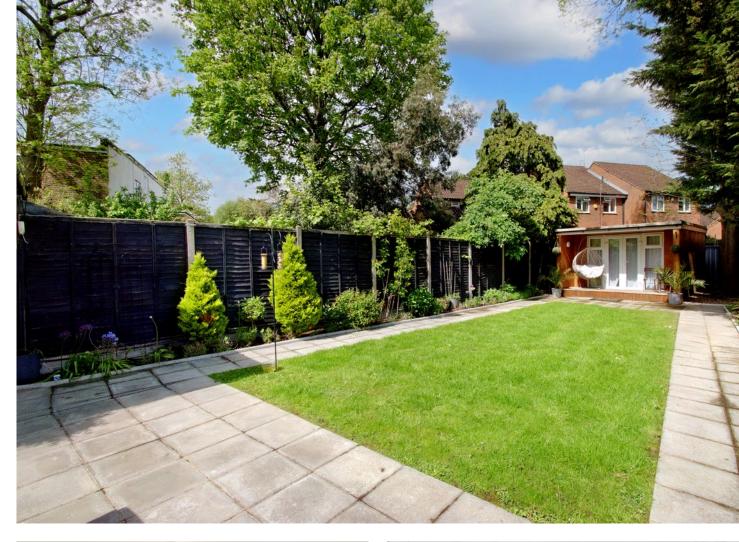

The apartment comprises a generously sized, front aspect lounge with a feature fireplace, two great double bedrooms with one benefiting from an en-suite shower room, a three-piece family bathroom and a stylish, modern fitted kitchen/breakfast room. A real hidden gem of this property is the attractive, private rear garden that is beautifully presented with a large patio/seating area, and an impressive outbuilding to the rear. The garden is accessed via patio doors off the kitchen, ideal for when entertaining in the summer months. The apartment comes with one off-street parking space.