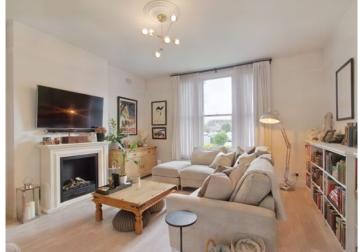

The apartment comprises a generously sized, front aspect lounge with a feature fireplace, two great double bedrooms with one benefiting from an en-suite shower room, a three-piece family bathroom and a stylish, modern fitted kitchen/breakfast room. A real hidden gem of this property is the attractive, private rear garden that is beautifully presented with a large patio/seating area, and an impressive outbuilding to the rear. The garden is accessed via patio doors off the kitchen, ideal for when entertaining in the summer months. The apartment comes with one off-street parking space.