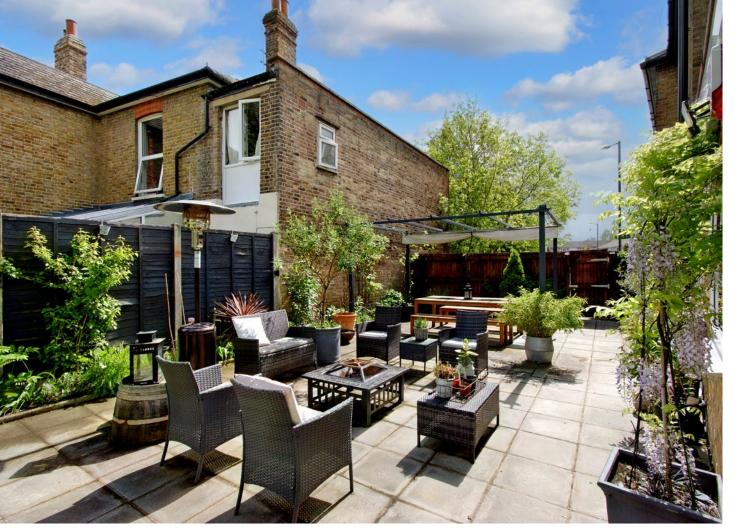

The apartment comprises a generously sized, front aspect lounge with a feature fireplace, two great double bedrooms with one benefiting from an en-suite shower room, a three-piece family bathroom and a stylish, modern fitted kitchen/breakfast room. A real hidden gem of this property is the attractive, private rear garden that is beautifully presented with a large patio/seating area, and an impressive outbuilding to the rear. The garden is accessed via patio doors off the kitchen, ideal for when entertaining in the summer months. The apartment comes with one off-street parking space.