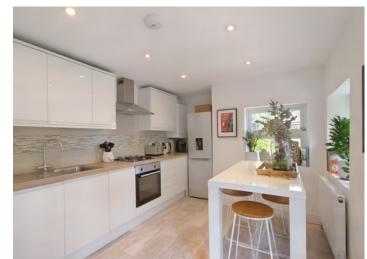

The apartment comprises a generously sized, front aspect lounge with a feature fireplace, two great double bedrooms with one benefiting from an en-suite shower room, a three-piece family bathroom and a stylish, modern fitted kitchen/breakfast room. A real hidden gem of this property is the attractive, private rear garden that is beautifully presented with a large patio/seating area, and an impressive outbuilding to the rear. The garden is accessed via patio doors off the kitchen, ideal for when entertaining in the summer months. The apartment comes with one off-street parking space.