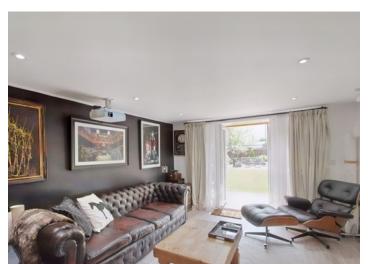

The apartment comprises a generously sized, front aspect lounge with a feature fireplace, two great double bedrooms with one benefiting from an en-suite shower room, a three-piece family bathroom and a stylish, modern fitted kitchen/breakfast room. A real hidden gem of this property is the attractive, private rear garden that is beautifully presented with a large patio/seating area, and an impressive outbuilding to the rear. The garden is accessed via patio doors off the kitchen, ideal for when entertaining in the summer months. The apartment comes with one off-street parking space.