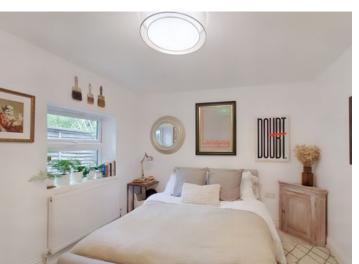

The apartment comprises a generously sized, front aspect lounge with a feature fireplace, two great double bedrooms with one benefiting from an en-suite shower room, a three-piece family bathroom and a stylish, modern fitted kitchen/breakfast room. A real hidden gem of this property is the attractive, private rear garden that is beautifully presented with a large patio/seating area, and an impressive outbuilding to the rear. The garden is accessed via patio doors off the kitchen, ideal for when entertaining in the summer months. The apartment comes with one off-street parking space.