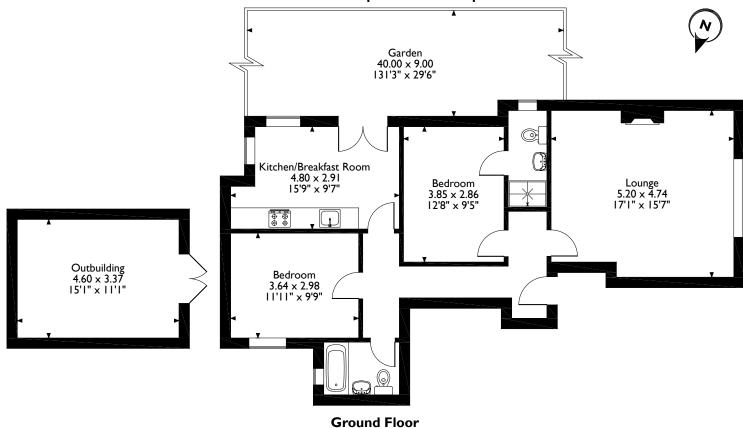

The apartment comprises a generously sized, front aspect lounge with a feature fireplace, two great double bedrooms with one benefiting from an en-suite shower room, a three-piece family bathroom and a stylish, modern fitted kitchen/breakfast room. A real hidden gem of this property is the attractive, private rear garden that is beautifully presented with a large patio/seating area, and an impressive outbuilding to the rear. The garden is accessed via patio doors off the kitchen, ideal for when entertaining in the summer months. The apartment comes with one off-street parking space.

## Pinner Road, Pinner Approximate Gross Internal Area Main House = 77 Sq M/829 Sq Ft Outbuilding = 16 Sq M/172 Sq Ft Total = 93 Sq M/1001 Sq Ft

Please note that the location of doors, windows and other items are approximate and this floorplan is to be used for illustrative purposes only. Unauthorized reproduction is prohibited.