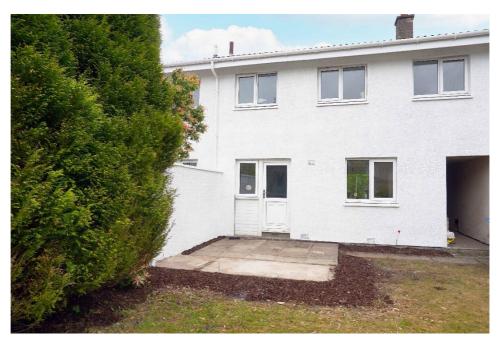

# **East Kilbride's Local Estate Agent**

E.K. Business Park 14 Stroud Road East Kilbride G75 0YA

The front garden is laid to lawn with a bark border. The rear garden is laid to lawn, has a bark border, slab patio area and is surrounded by a timber perimeter fence.