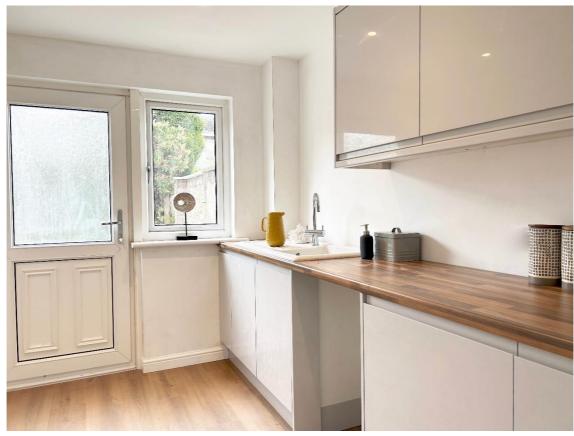

### **East Kilbride's Local Estate Agent**

E.K. Business Park 14 Stroud Road East Kilbride G75 0YA

It comprises of the welcoming hallway, spacious lounge/dining room, and new kitchen.

# **East Kilbride's Local Estate Agent**

E.K. Business Park 14 Stroud Road East Kilbride G75 0YA

The kitchen has high gloss grey cabinets, contrasting worksurface, and includes the integrated electric oven and ceramic hob.