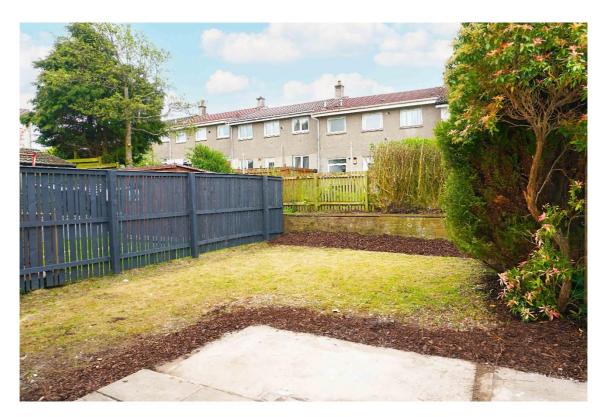

# **East Kilbride's Local Estate Agent**

E.K. Business Park 14 Stroud Road East Kilbride G75 0YA

The front garden is laid to lawn with a bark border. The rear garden is laid to lawn, has a bark border, slab patio area and is surrounded by a timber perimeter fence.