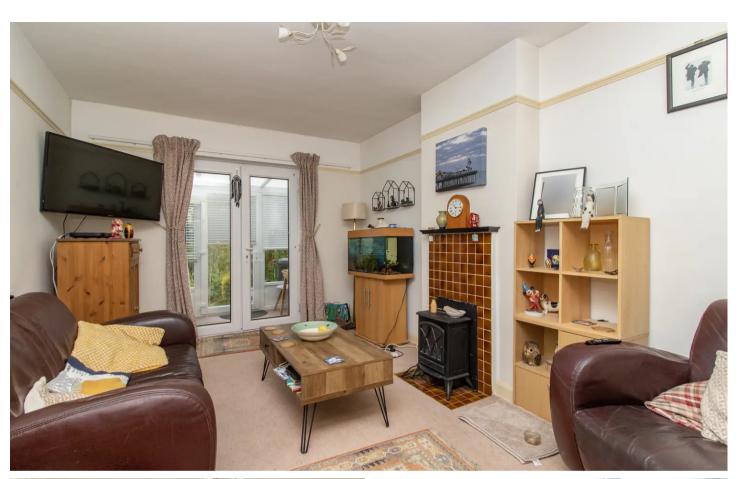

## Reception Room

9' 11" x 14' 0" (3.03m x 4.27m)

## Reception Room

. 10' 0" x 5' 10" (3.05m x 1.79m)