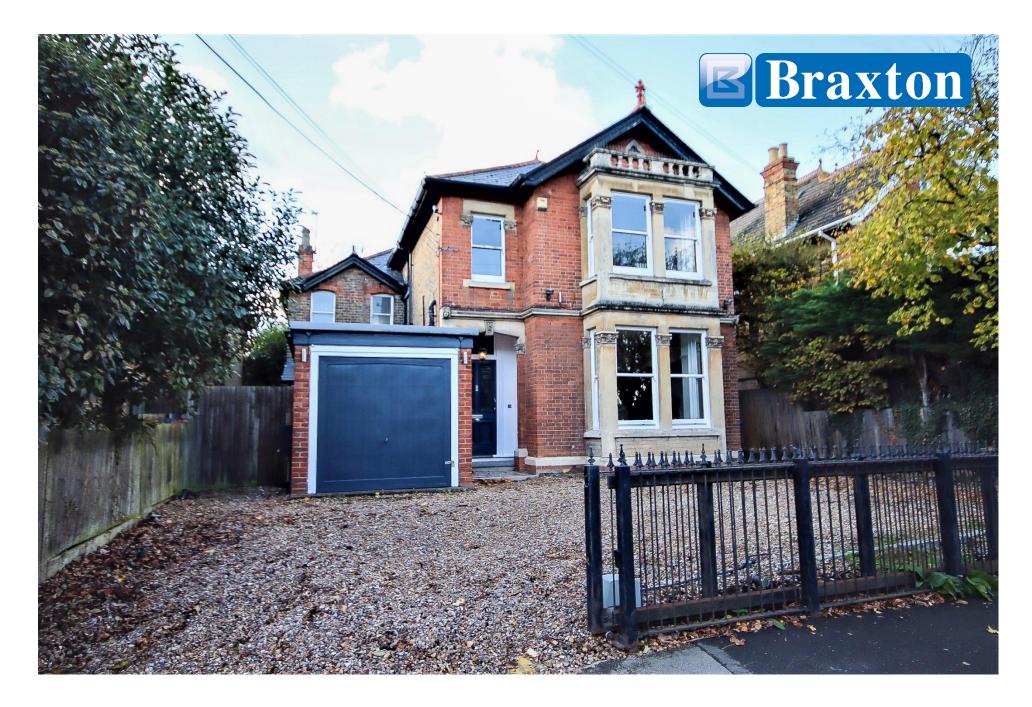

## GUIDE PRICE: £1,250,000 FREEHOLD

A stunning character property within short walking distance of the town centre and station (Paddington/Elizabeth Line). This substantial four bedroom house has been refurbished and well maintained throughout by the existing owner and offers character features with a modern contemporary feel. The accommodation is arranged over three floors, with the basement having been fully converted to offer full height ceilings providing two large reception rooms, previously used as a home office and cinema room. On the ground floor there are three further large reception rooms, a stylish kitchen and separate utility room. On the first floor there is an impressive master bedroom with luxury en-suite and three further double bedrooms serviced by the family bathroom. Outside there is a garage and off street parking for several cars, whilst to the rear there is a generous south-west facing garden. NO ONWARD CHAIN.

\*STUNNING DETACHED CHARACTER PROPERTY \*THREE GROUND FLOOR RECEPTION ROOMS \*STYLISH KITCHEN & SEPARATE UTILITY ROOM \*IMPRESSIVE MASTER BEDROOM WITH EN-SUITE \*THREE FURTHER DOUBLE BEDROOMS \*FAMILY BATHROOM & WC \*CONVERTED BASEMENT PROVIDING TWO FURTHER RECEPTION ROOMS \*GARAGE & DRIVEWAY PARKING \*GENEROUS SOUTH-WEST FACING REAR GARDEN \*NO ONWARD CHAIN \*EPC RATING F