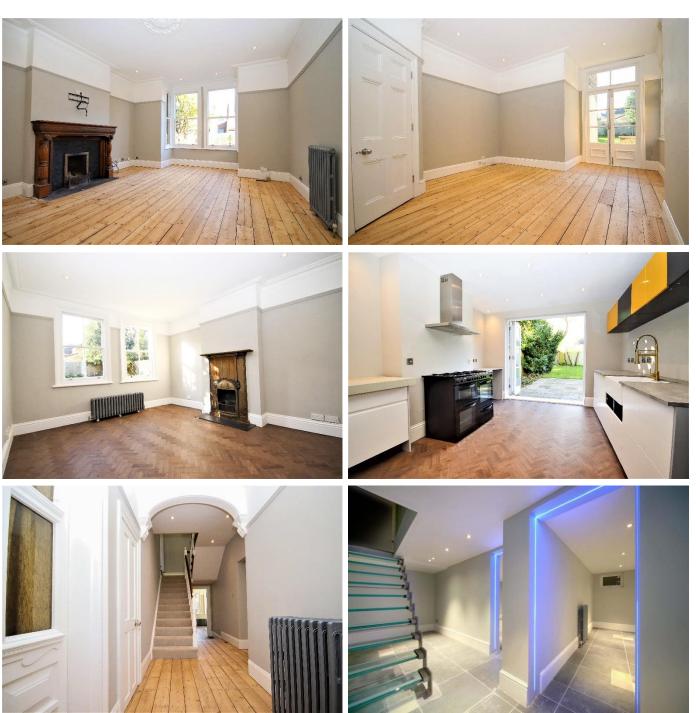

## GUIDE PRICE: £1,250,000 FREEHOLD

A stunning character property within short walking distance of the town centre and station (Paddington/Elizabeth Line). This substantial four bedroom house has been refurbished and well maintained throughout by the existing owner and offers character features with a modern contemporary feel. The accommodation is arranged over three floors, with the basement having been fully converted to offer full height ceilings providing two large reception rooms, previously used as a home office and cinema room. On the ground floor there are three further large reception rooms, a stylish kitchen and separate utility room. On the first floor there is an impressive master bedroom with luxury en-suite and three further double bedrooms serviced by the family bathroom. Outside there is a garage and off street parking for several cars, whilst to the rear there is a generous south-west facing garden. NO ONWARD CHAIN.

\*STUNNING DETACHED CHARACTER PROPERTY \*THREE GROUND FLOOR RECEPTION ROOMS \*STYLISH KITCHEN & SEPARATE UTILITY ROOM \*IMPRESSIVE MASTER BEDROOM WITH EN-SUITE \*THREE FURTHER DOUBLE BEDROOMS \*FAMILY BATHROOM & WC \*CONVERTED BASEMENT PROVIDING TWO FURTHER RECEPTION ROOMS \*GARAGE & DRIVEWAY PARKING \*GENEROUS SOUTH-WEST FACING REAR GARDEN \*NO ONWARD CHAIN \*EPC RATING F