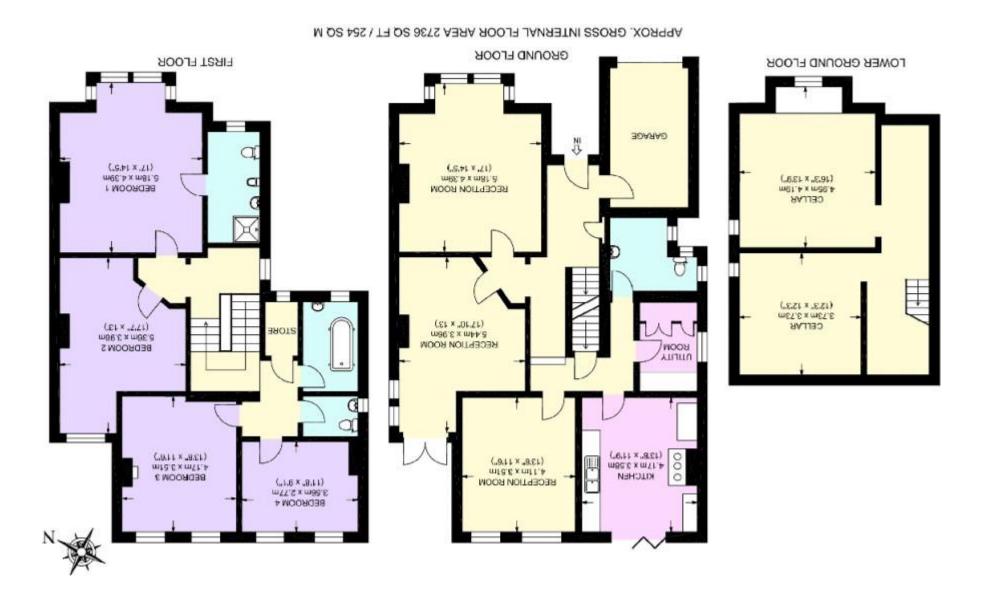

## GUIDE PRICE: £1,250,000 FREEHOLD

A stunning character property within short walking distance of the town centre and station (Paddington/Elizabeth Line). This substantial four bedroom house has been refurbished and well maintained throughout by the existing owner and offers character features with a modern contemporary feel. The accommodation is arranged over three floors, with the basement having been fully converted to offer full height ceilings providing two large reception rooms, previously used as a home office and cinema room. On the ground floor there are three further large reception rooms, a stylish kitchen and separate utility room. On the first floor there is an impressive master bedroom with luxury en-suite and three further double bedrooms serviced by the family bathroom. Outside there is a garage and off street parking for several cars, whilst to the rear there is a generous south-west facing garden. NO ONWARD CHAIN.

\*STUNNING DETACHED CHARACTER PROPERTY \*THREE GROUND FLOOR RECEPTION ROOMS \*STYLISH KITCHEN & SEPARATE UTILITY ROOM \*IMPRESSIVE MASTER BEDROOM WITH EN-SUITE \*THREE FURTHER DOUBLE BEDROOMS \*FAMILY BATHROOM & WC \*CONVERTED BASEMENT PROVIDING TWO FURTHER RECEPTION ROOMS \*GARAGE & DRIVEWAY PARKING \*GENEROUS SOUTH-WEST FACING REAR GARDEN \*NO ONWARD CHAIN \*EPC RATING F