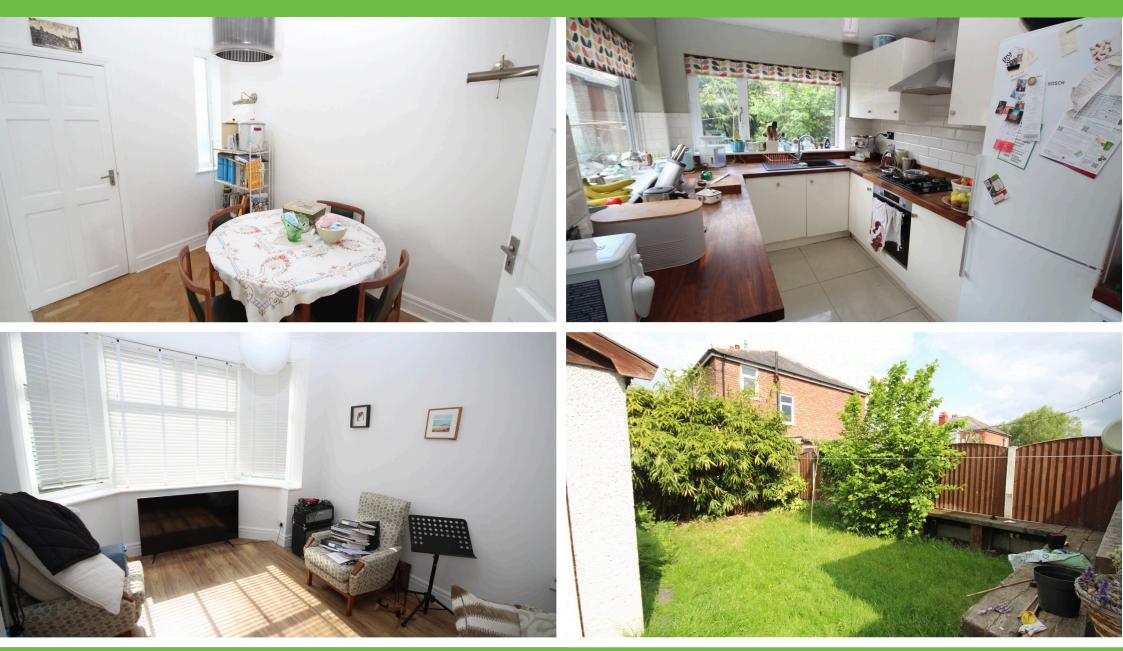

#### TRADING PLACES are pleased to have this three bedroom semi detached house to rent.

On entering the property there is a welcoming entrance hallway, bay fronted reception room and a separate lounge which opens to a dining room. Modern white kitchen with some integrated appliances. To the first floor there are two double bedrooms and a single bedroom and a modern family bathroom with underfloor heating. The property is fully double glazed and is warmed by gas central heating.

Externally:- Paved driveway to the front with double gated entrance to a side patio area leading to a detached garage. There is an enclosed garden mainly laid to lawn with shrub borders and a separate patio area.