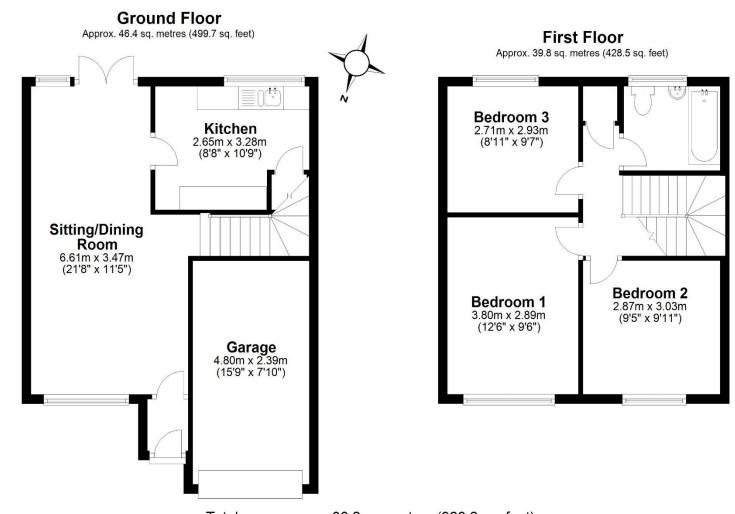

#### Total area: approx. 86.2 sq. metres (928.2 sq. feet)

Produced by Lewis White, not to scale and indicative only Plan produced using PlanUp.

lewis white

Lewis White Estate Agents Ltd, Somers House, Linkfield Corner, Redhill, RH1 1BB www.lewiswhite.net info@lewiswhite.net