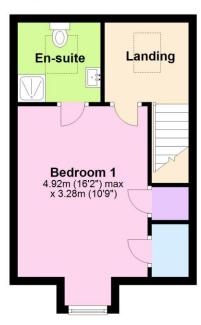

First Floor

Second Floor

Approx. 28.5 sq. metres (306.9 sq. feet)

Total area: approx. 111.5 sq. metres (1199.7 sq. feet)

These drawings are for representational purposes only. Drawn by Brian Blunden.
Plan produced using PlanUp.