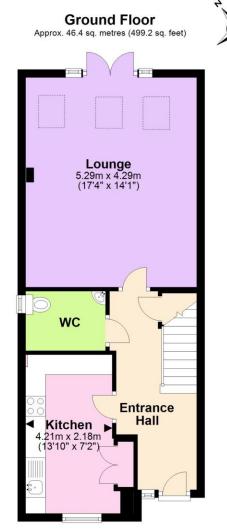

First Floor

Second Floor

Approx. 28.5 sq. metres (306.9 sq. feet)

Total area: approx. 111.5 sq. metres (1199.7 sq. feet)

These drawings are for representational purposes only. Drawn by Brian Blunden.
Plan produced using PlanUp.