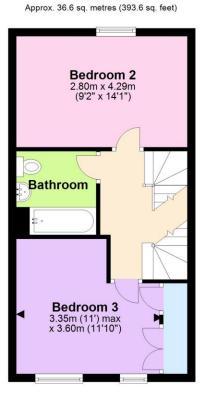

First Floor

Second Floor

Approx. 28.5 sq. metres (306.9 sq. feet)

Total area: approx. 111.5 sq. metres (1199.7 sq. feet)

These drawings are for representational purposes only. Drawn by Brian Blunden.
Plan produced using PlanUp.