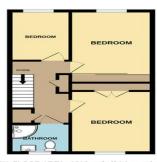

GROUND FLOOR 583 sq.ft. (64.2 sq.m.) approx.

1ST FLOOR 430 sq.ft. (40.0 sq.m.) approx.

Whilst every attempt has been made to ensure the accuracy of the floorpin contained here, measurement whilst every attempt has been made to ensure the accuracy of the floorpin contained here, measurement of the contained of the contained has been accurate the contained has been accur

## **ENTRANCE HALL**

LOUNGE 18' 1" x 15' 7" (5.51m x 4.75m)

**OPEN PLAN KITCHEN/DINER** 11' 7 max" x 9' 4" (3.53m x 2.84m)

CONSERVATORY 14' 7" x 6' 6" (4.44m x 1.98m)

WC

STAIRS TO THE FIRST FLOOR

LANDING

**BEDROOM 1** 14' 1" x 8' 10" (4.30m x 2.70m)

**BEDROOM 2** 13' 4" x 8' 9" (4.06m x 2.67m)

BEDROOM 3 10' 5" x 6' 4" (3.18m x 1.93m)

SHOWER ROOM

REAR GARDEN

OFF STREET PARKING

**ELECTRIC CHARGER POINT** 

**CLOSE TO TRANSPORT LINKS** 

LONDON BOROUGH OF SUTTON