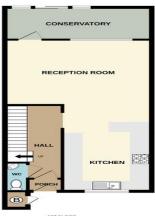

GROUND FLOOR 583 sq.ft. (64.2 sq.m.) approx.

1ST FLOOR 430 sq.ft. (40.0 sq.m.) approx.

Whilst every attempt has been made to ensure the accuracy of the floorpin contained here, measurement whilst every attempt has been made to ensure the accuracy of the floorpin contained here, measurement of the contained of the contained has been accurate the contained has been accur

## **ENTRANCE HALL**

LOUNGE 18' 1" x 15' 7" (5.51m x 4.75m)

**OPEN PLAN KITCHEN/DINER** 11' 7 max" x 9' 4" (3.53m x 2.84m)

CONSERVATORY 14' 7" x 6' 6" (4.44m x 1.98m)

WC

STAIRS TO THE FIRST FLOOR

LANDING

**BEDROOM 1** 14' 1" x 8' 10" (4.30m x 2.70m)