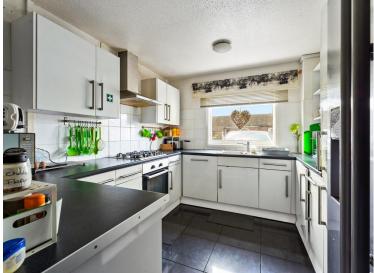

## **ENTRANCE HALL**

LOUNGE 18' 1" x 15' 7" (5.51m x 4.75m)

**OPEN PLAN KITCHEN/DINER** 11' 7 max" x 9' 4" (3.53m x 2.84m)

CONSERVATORY 14' 7" x 6' 6" (4.44m x 1.98m)

WC

STAIRS TO THE FIRST FLOOR

LANDING

**BEDROOM 1** 14' 1" x 8' 10" (4.30m x 2.70m)