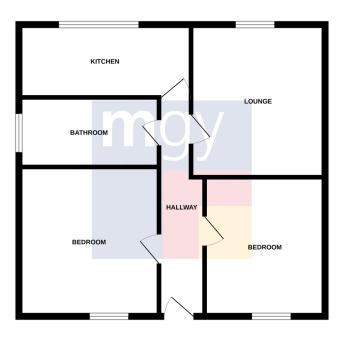

double glazed window to front.



### **BEDROOM ONE**

12' 1" x 9' 11" (3.69m x 3.03m) Smooth walls with textured ceiling and a central light pendant with laminate flooring. Built in double wardrobes. Upvc double glazed window to rear.

#### **BEDROOM TWO**

#### 10' 4" x 9' 3" (3.17m x 2.82m)

Smooth walls with textured ceiling and a central light pendant with laminate flooring. Built in sliding mirrored double wardrobes. Upvc double glazed window to rear.

#### BATHROOM

Fitted with a traditional three piece bathroom suite comprising of bath with electric shower over, WC and wash hand basin. Tiled walls with smooth ceiling and tiled flooring to finish. Upvc double glazed obscure window to side.

**OUTSIDE** Communal gated car park with parking.

mgy.co.uk













#### GROUND FLOOR



#### While were platened has been made to ensure the accuracy of the foogeals contained hors, measurements of looks, moleculer, comes and up only other terms are approximation and on recoporating is taken for any error, onession or resistancement. This plan is for illustrative parposes only and should be used as such by any prospective purchaser. The services, systems and applicances issues how have the term of a plantimeter as to their openality or efficiency can be given. More efficiency contained on the services and applicances and the efficiency can be given.



### Whitchurch 02922 745848 64 Merthyr Road, Whitchurch, Cardiff, CF14 1DJ





naea | propertymark PROTECTED

### mgy.co.uk

Important Notice: These particulars are prepared for guidance only and do not form whole or any par