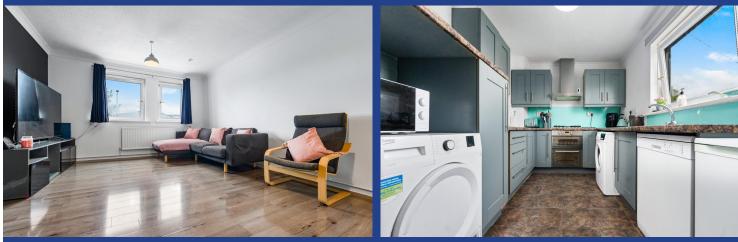

#### LOUNGE

16' 4" x 12' 8" (5.00m x 3.88m)

Smooth walls with textured ceiling with two central light pendants and laminate flooring to finish. Two Upvc double glazed window to front.

#### 13' 8" x 7' 11" (4.19m x 2.42m)

Fitted with a range of base and eye level units with laminate worktops over. Built in double oven, gas hob and cooker hood over. Inset stainless steel one and a half sink unit plus drainer. Space for washing machine, tumble dryer and free standing fridge/freezer. Smooth walls with textured ceiling and a central light pendant with tiled flooring to finish. Upvc double glazed window to front.