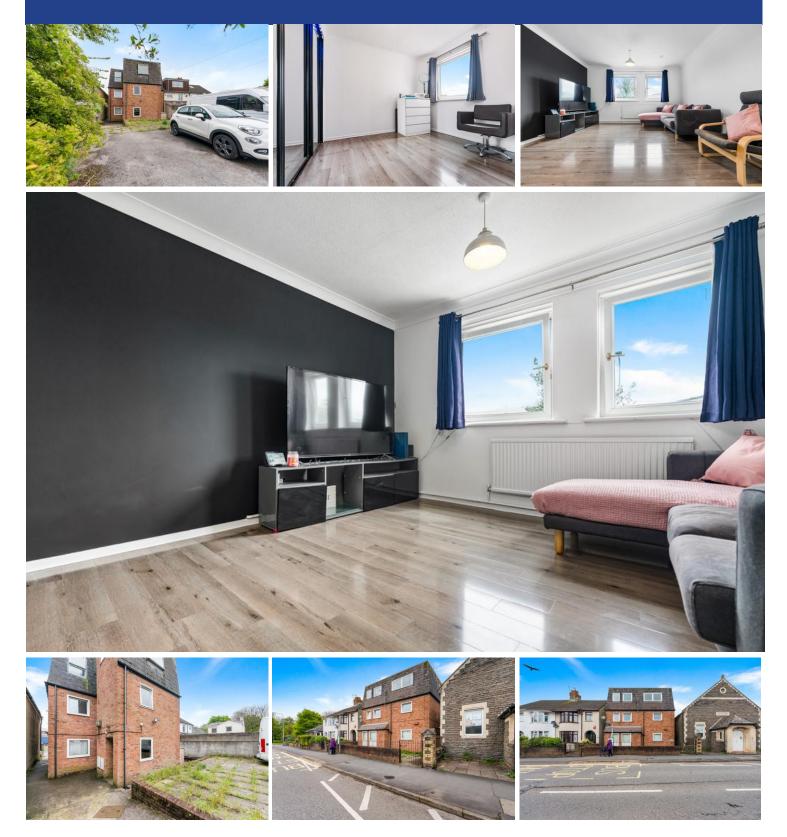

# **Property Description**

A good size two bedroom first flat in the Llandaff North area of Cardiff close to the river Taff and range of shops and amenities in Llandaff North. The property comprises of hallway, lounge, kitchen, two bedroom **Tenure Leasehold** 

#### LOCATION

Llandaff North is quite a small and quiet residential area which is served by a number of village shops, including cafes, a pharmacy, public houses and much more. The river Taff is near by separating Llandaff North from Llandaff. Hailey Park is situated in Llandaff North with playing fields, tennis courts and two children's playgrounds. Regular bus and train services to the city centre and beyond. Well regarded schools of all levels nearby.

#### COMMUNAL HALL

Communal entrance hall with staircase leading to all floors.

#### **ENTRANCE HALL**

Enter into entrance hall. Smooth walls with textured ceilings and a central light pendant and Laminate flooring to finish. Door leading into hall. Upvc double glazed window to side.

#### HALLWAY

Smooth walls with textured ceiling with two central light pendants and laminate flooring to finish. Door leading to all doors. Single storage cupboard provides shelving for storage and the combo boiler wall mounted

#### LOUNGE

16' 4" x 12' 8" (5.00m x 3.88m)

Smooth walls with textured ceiling with two central light pendants and laminate flooring to finish. Two Upvc double glazed window to front.

#### KITCHEN

#### 13' 8" x 7' 11" (4.19m x 2.42m)

Fitted with a range of base and eye level units with laminate worktops over. Built in double oven, gas hob and cooker hood over. Inset stainless steel one and a half sink unit plus drainer. Space for washing machine, tumble dryer and free standing fridge/freezer. Smooth walls with textured ceiling and a central light pendant with tiled flooring to finish. Upvc double glazed window to front.

### **BEDROOM ONE**

12' 1" x 9' 11" (3.69m x 3.03m) Smooth walls with textured ceiling and a central light pendant with laminate flooring. Built in double wardrobes. Upvc double glazed window to rear.

#### **BEDROOM TWO**

#### 10' 4" x 9' 3" (3.17m x 2.82m)

Smooth walls with textured ceiling and a central light pendant with laminate flooring. Built in sliding mirrored double wardrobes. Upvc double glazed window to rear.

#### BATHROOM

Fitted with a traditional three piece bathroom suite comprising of bath with electric shower over, WC and wash hand basin. Tiled walls with smooth ceiling and tiled flooring to finish. Upvc double glazed obscure window to side.

**OUTSIDE** Communal gated car park with parking.

mgy.co.uk