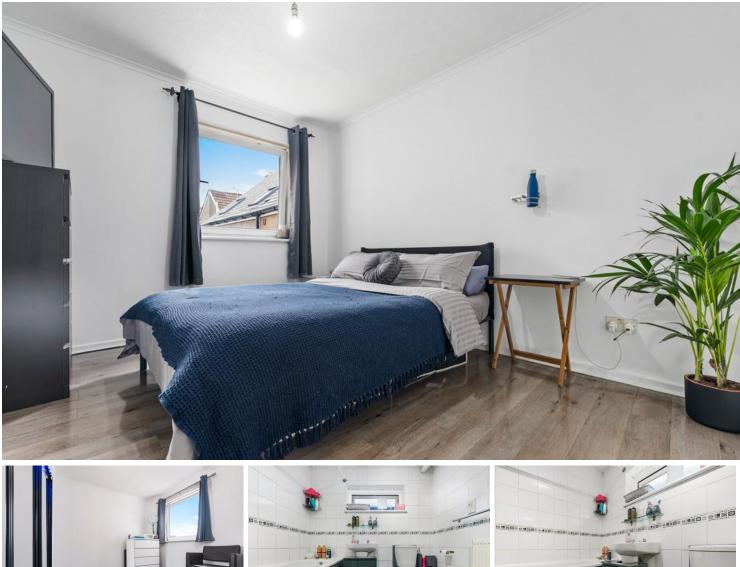

### **BEDROOM ONE**

12' 1" x 9' 11" (3.69m x 3.03m) Smooth walls with textured ceiling and a central light pendant with laminate flooring. Built in double wardrobes. Upvc double glazed window to rear.

#### 10' 4" x 9' 3" (3.17m x 2.82m)

Smooth walls with textured ceiling and a central light pendant with laminate flooring. Built in sliding mirrored double wardrobes. Upvc double glazed window to rear.

#### BATHROOM

Fitted with a traditional three piece bathroom suite comprising of bath with electric shower over, WC and wash hand basin. Tiled walls with smooth ceiling and tiled flooring to finish. Upvc double glazed obscure window to side.