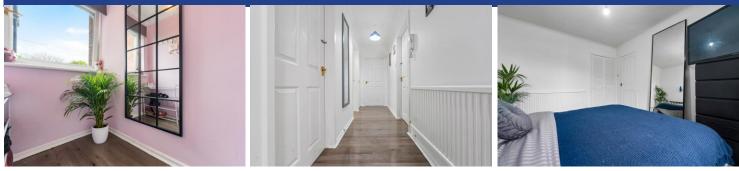

#### **ENTRANCE HALL**

Enter into entrance hall. Smooth walls with textured ceilings and a central light pendant and Laminate flooring to finish. Door leading into hall. Upvc double glazed window to side.

#### HALLWAY

Smooth walls with textured ceiling with two central light pendants and laminate flooring to finish. Door leading to all doors. Single storage cupboard provides shelving for storage and the combo boiler wall mounted

### **BEDROOM ONE**

12' 1" x 9' 11" (3.69m x 3.03m) Smooth walls with textured ceiling and a central light pendant with laminate flooring. Built in double wardrobes. Upvc double glazed window to rear.