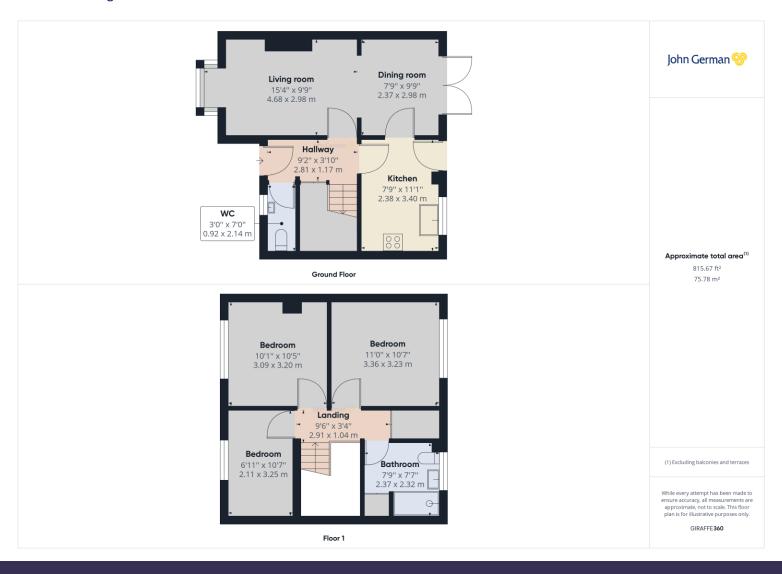

There is a canopy porch with useful outside storage cupboard and door opening into a generously sized hallway with staircase off to the first floor and doors leading off, including a large understairs storage cupboard.

There are two reception rooms, with the lounge featuring a bay window framing views to front and an archway opening into the dining room where French doors open out to the rear garden.

At the heart of the house, there is a well appointed kitchen with a range of base and eye level units with work surfaces over, sink and drainer unit, integrated oven, hob and extractor, space for further appliances and window and door out to the rear garden.

To the first floor, the landing has doors leading off to three bedrooms, two doubles and a single bedroom. All bedrooms share an impressive, refitted shower room with a large shower enclosure, pedestal wash hand basin, WC and storage cupboard.