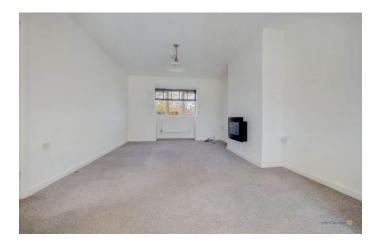

There are two reception rooms, with the lounge featuring a bay window framing views to front and an archway opening into the dining room where French doors open out to the rear garden.

At the heart of the house, there is a well appointed kitchen with a range of base and eye level units with work surfaces over, sink and drainer unit, integrated oven, hob and extractor, space for further appliances and window and door out to the rear garden.