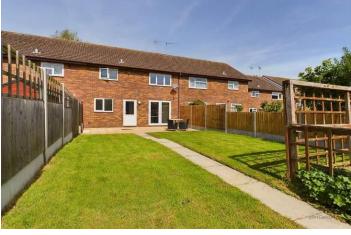

The rear garden features a paved terrace and shaped lawns and enjoys a lovely south-easterly sunny aspect. There is a shared path giving rear access.

**Tenure:** Freehold (purchasers are advised to satisfy themselves as to the tenure via their legal representative).