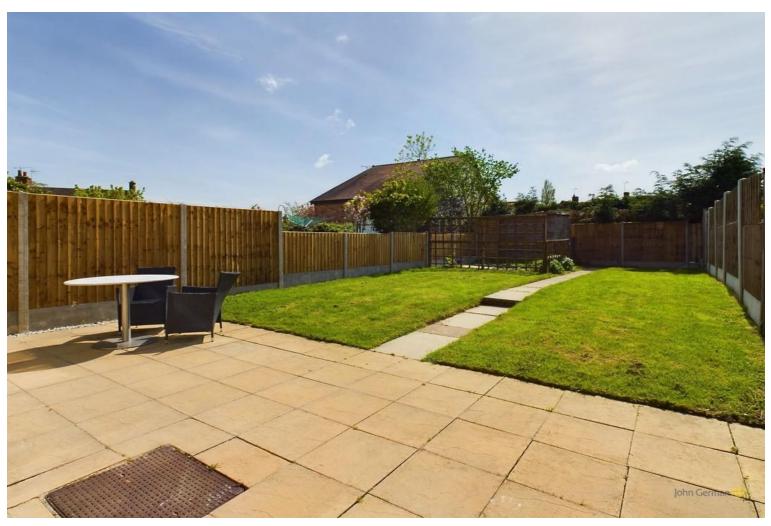

The rear garden features a paved terrace and shaped lawns and enjoys a lovely south-easterly sunny aspect. There is a shared path giving rear access.

**Tenure:** Freehold (purchasers are advised to satisfy themselves as to the tenure via their legal representative).