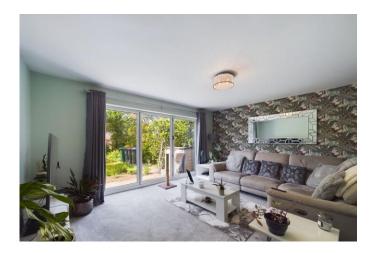

#### LIVING ROOM

15' 6" x 16' 1" (4.72m x 4.9m) max. With double glazed bi-fold doors leading onto the rear garden. radiator.