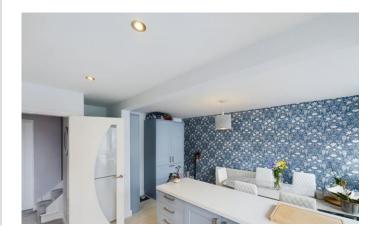

#### **KITCHEN/DINING ROOM**

15' 5" x 15' 3" (4.7m x 4.65m) A very spacious superbly appointed dual purpose room with tiled floor, 2 UPVC windows and radiator. The kitchen has an extensive range of fitted floor and wall units with sink unit. Neff ceramic hob, stainless steel extractor hood, oven and microwave. Integral dishwasher and washing machine. Recessed spotlights and space for a fridge/freezer.