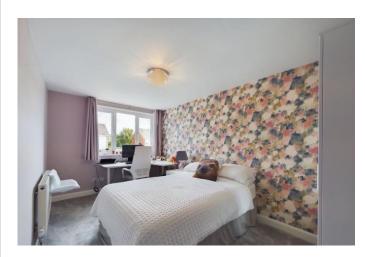

#### **BEDROOM 2**

14' 4" x 8' 5" (4.37m x 2.57m) With radiator and UPVC double glazed window.

**BEDROOM 3** 11' 4" x 6' 7" (3.45m x 2.01m) With radiator and UPVC double glazed window.