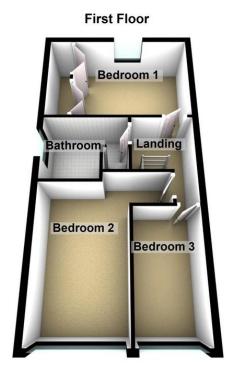

## **BEDROOM 1**

15' 5" x 10' 4" (4.7m x 3.15m) With fitted wardrobes along one wall. UPVC double glazed window and radiator.

#### **BEDROOM 2**

14' 4" x 8' 5" (4.37m x 2.57m) With radiator and UPVC double glazed window.

**BEDROOM 3** 11' 4" x 6' 7" (3.45m x 2.01m) With radiator and UPVC double glazed window.

#### BATHROOM

6' 11" x 7' 11" (2.11m x 2.41m) max. With an attractive white suite of a WC, wash hand basin on a vanity unit and P shaped bath with shower and screen. Tiled floor with underfloor heating. tiled walls. Frosted UPVC double glazed window. Over stairs linen cupboard. Heated towel rail.