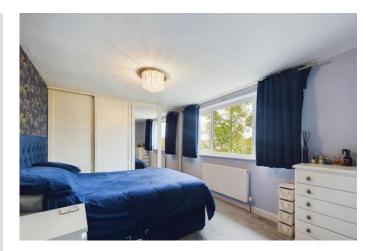

## **BEDROOM 1**

15' 5" x 10' 4" (4.7m x 3.15m) With fitted wardrobes along one wall. UPVC double glazed window and radiator.