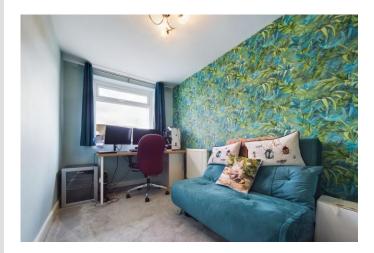

#### **BEDROOM 2**

14' 4" x 8' 5" (4.37m x 2.57m) With radiator and UPVC double glazed window.

**BEDROOM 3** 11' 4" x 6' 7" (3.45m x 2.01m) With radiator and UPVC double glazed window.