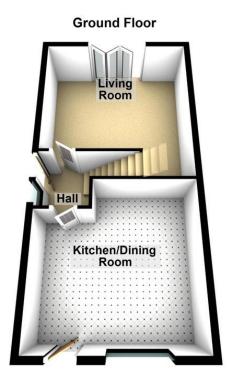

#### HALL

Accessed via a composite front door and with a UPVC double glazed frosted window.

#### LIVING ROOM

15' 6" x 16' 1" (4.72m x 4.9m) max. With double glazed bi-fold doors leading onto the rear garden. radiator.

#### **KITCHEN/DINING ROOM**

15' 5" x 15' 3" (4.7m x 4.65m) A very spacious superbly appointed dual purpose room with tiled floor, 2 UPVC windows and radiator. The kitchen has an extensive range of fitted floor and wall units with sink unit. Neff ceramic hob, stainless steel extractor hood, oven and microwave. Integral dishwasher and washing machine. Recessed spotlights and space for a fridge/freezer.

LANDING

With loft access.