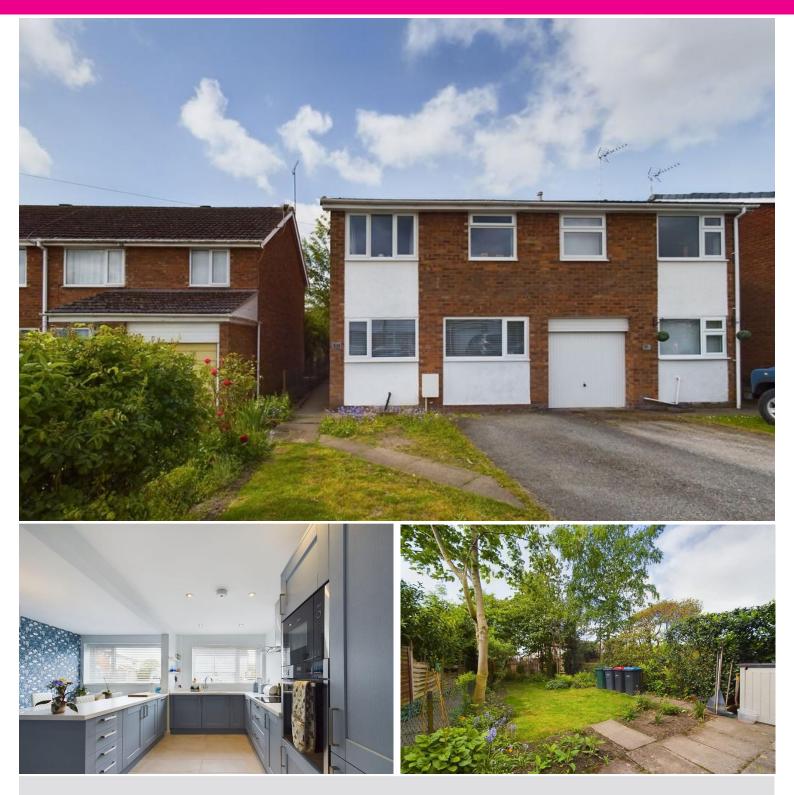

# Oldfield Drive | Vicars Cross | Chester | CH3 5LL

£297,000

Recently fully refurbished by current owners and now superbly appointed 3 bedroom semi detached home in the heart of popular Vicars Cross.

Hall, large living room and stunning kitchen/diner. 3 good sized bedrooms and attractive bathroom. Parking. Rear garden with sunny aspect. Early viewing a must.

#### **KITCHEN/DINING ROOM**

15' 5" x 15' 3" (4.7m x 4.65m) A very spacious superbly appointed dual purpose room with tiled floor, 2 UPVC windows and radiator. The kitchen has an extensive range of fitted floor and wall units with sink unit. Neff ceramic hob, stainless steel extractor hood, oven and microwave. Integral dishwasher and washing machine. Recessed spotlights and space for a fridge/freezer.

#### OUTSIDE

To the front is a tarmac drive to supply parking. A path leads along the side to a good sized rear garden with a sunny aspect, patio, lawn and well stocked borders.

for illustration only not to scale Plan produced using PlanUp.