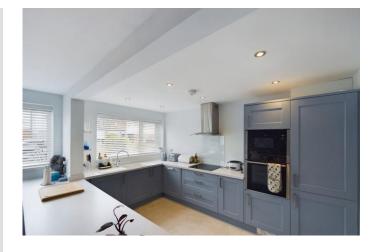

#### **KITCHEN/DINING ROOM**

15' 5" x 15' 3" (4.7m x 4.65m) A very spacious superbly appointed dual purpose room with tiled floor, 2 UPVC windows and radiator. The kitchen has an extensive range of fitted floor and wall units with sink unit. Neff ceramic hob, stainless steel extractor hood, oven and microwave. Integral dishwasher and washing machine. Recessed spotlights and space for a fridge/freezer.