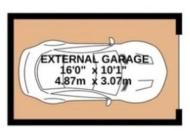

ose supermarket in Queens Road, and the Buckhurst Hill Central line station with direct access to the City, West End and Canary Wharf, as well as a short distance away to Epping Forest.













#### **ACCOMMODATION IN BRIEF COMPRISES:**

#### KITCHEN

12' 6" x 7' 2" (3.81m x 2.18 m)

## LOUNGE WITH PERSONAL BALCONY

20' 1" x 12' 6" (6.12m x 3.81m)

## **DINING ROOM**

16' 1" x 13' 0" (4.9m x 3.96 m)

# **BATHROOM**

7' 7" x 5' 9" (2.31m x 1.75 m)

# **MASTER BEDROOM**

16' 3" x 10' 1" (4.95m x 3.07m)

# **BEDROOM TWO**

12' 7" x 10' 6" (3.84m x 3.2 m)

**EXTERIOR** 

## **BEAUTIFULLY MAINTAINED COMMUNAL GARDENS**

# **GARAGE EN BLOC**

15' 12" x 10' 1" (4.88m x 3.07m)

#### **CHARGES:**

Share of freehold with lease remaining of 963

Council Tax Band D

**Ground Rent** 

Maintenance







25 Market Square, Waltham Abbey, Essex, EN9 1DU www.rainbowestateagents.co.uk 01992 711222

rebecca@rainbowestateagents.co. uk Agents Note: Whilst every care has been taken to prepare these particulars, they are for guidance purposes only. All measurements are approximate are for general guidance purposes only and whilst every care has been taken to ensure their accuracy, they should not be relied upon and potential buyers/tenants are advised to recheck the measurements