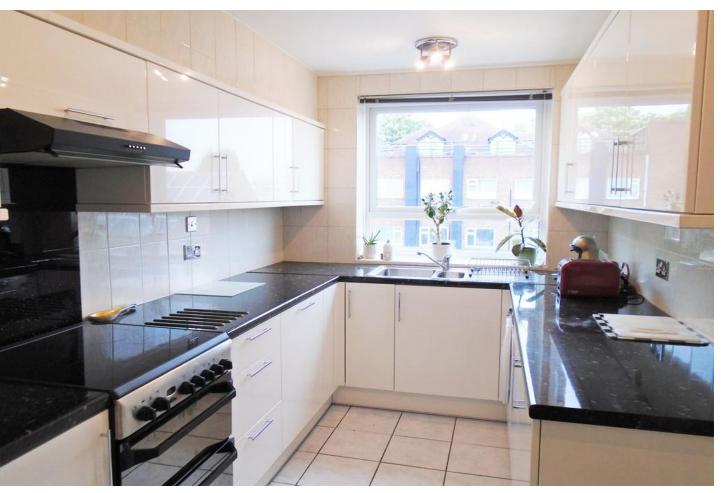

- TWO DOUBLE BEDROOMS
- LOUNGE WITH BALCONY
- GARAGE
- SHARE OF FREEHOLD

# The Green , Palmerston Road, Buckhurst Hill, IG9 5NQ

WALK TO BUCKHURST HILL STATION. Two double bedroom flat. Lounge with balcony. Garage and further parking. Share of Freehold with lease of 963 years. Well maintained development. CHAIN FREE

PRICE: £450,000 LEASEHOLD







# **Property Description**

A spacious first floor two double bedroom apartment forming part of this desirable and sought after private development. The property is located in the most desirable and best location in the block away from the noise and traffic of Palmerston Road. The property boasts, A hallway with storage cupboards, leading directly into a good sized dining room, which leads to a large bright 20'ft lounge with door to balcony with panoramic views over communal garden area & beyond. A modern fitted kitchen and bathroom, two large double bedrooms both with built in wardrobes. To the communal hallway there is an additional storage room with two lockers. Externally there is a large garage with additional parking plus large surrounding well maintained mature communal garden