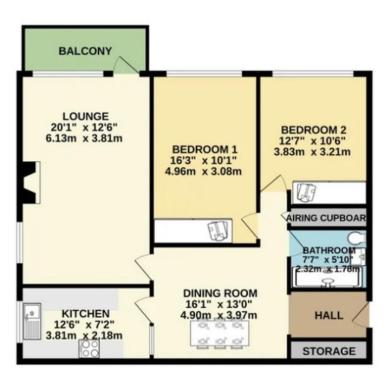

#### KITCHEN

12' 6" x 7' 2" (3.81m x 2.18 m)

## LOUNGE WITH PERSONAL BALCONY

20' 1" x 12' 6" (6.12m x 3.81m)

## **DINING ROOM**

16' 1" x 13' 0" (4.9m x 3.96 m)

# **BATHROOM**

7' 7" x 5' 9" (2.31m x 1.75 m)

# **MASTER BEDROOM**

16' 3" x 10' 1" (4.95m x 3.07m)

# **BEDROOM TWO**

12' 7" x 10' 6" (3.84m x 3.2 m)

**EXTERIOR** 