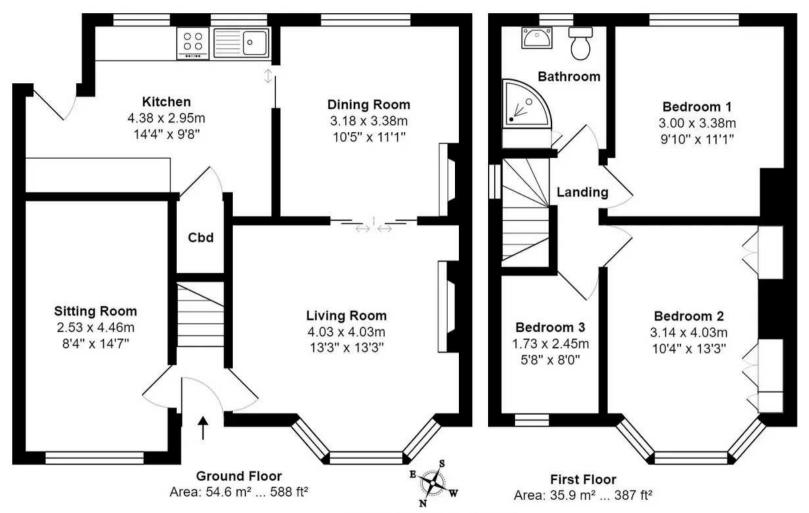

Council Tax band: C

Tenure: Freehold

- LOVELY CORNER PLOT LAWNED GARDENS
- NO CHAIN
- CLOSE TO NIDD GORGE
- EXTENDED & RE-MODELLED
- TWO DRIVEWAYS & A DETACHED GARAGE

MYRINGS

Total Area: 90.6 m<sup>2</sup> ... 975 ft<sup>2</sup>

All measurements are approximate and for display purposes only.