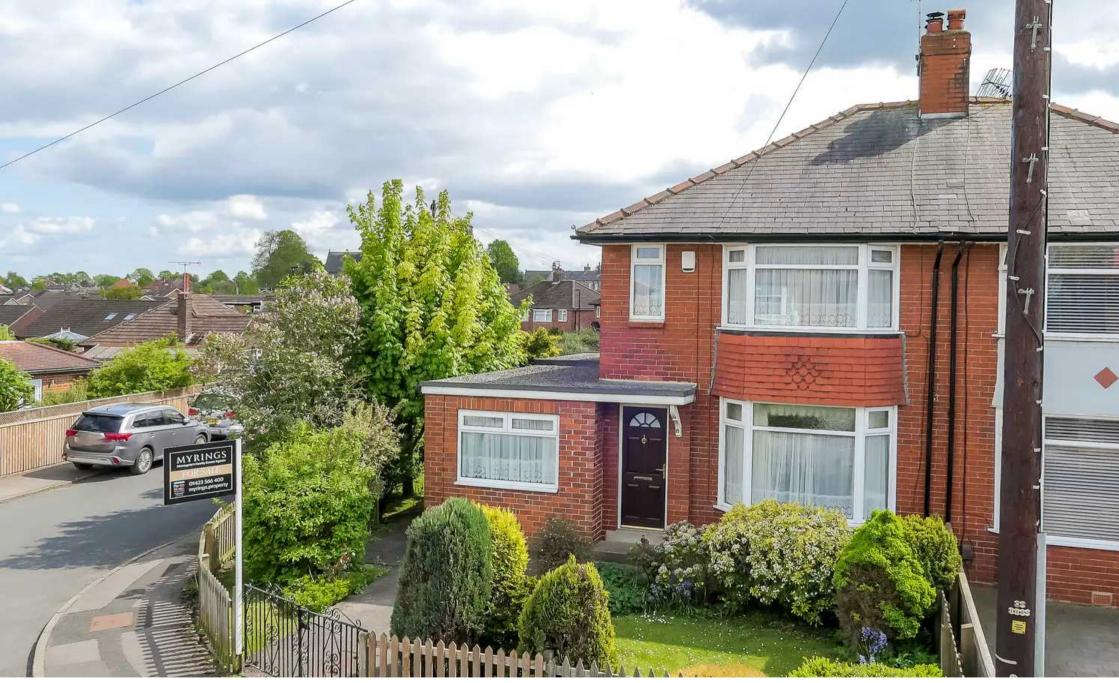

## 8 Hill Top Avenue

Harrogate, Harrogate

An extended and re-modelled bay fronted 3 bedroom semi-detached house sitting in generous sized corner plot lawned gardens with a separate side driveway and single detached garage located within a short walk of shops and the picturesque Nidd Gorge.

Council Tax band: C

Tenure: Freehold

- LOVELY CORNER PLOT LAWNED GARDENS
- NO CHAIN
- CLOSE TO NIDD GORGE
- EXTENDED & RE-MODELLED
- TWO DRIVEWAYS & A DETACHED GARAGE

MYRINGS

Total Area: 90.6 m<sup>2</sup> ... 975 ft<sup>2</sup>