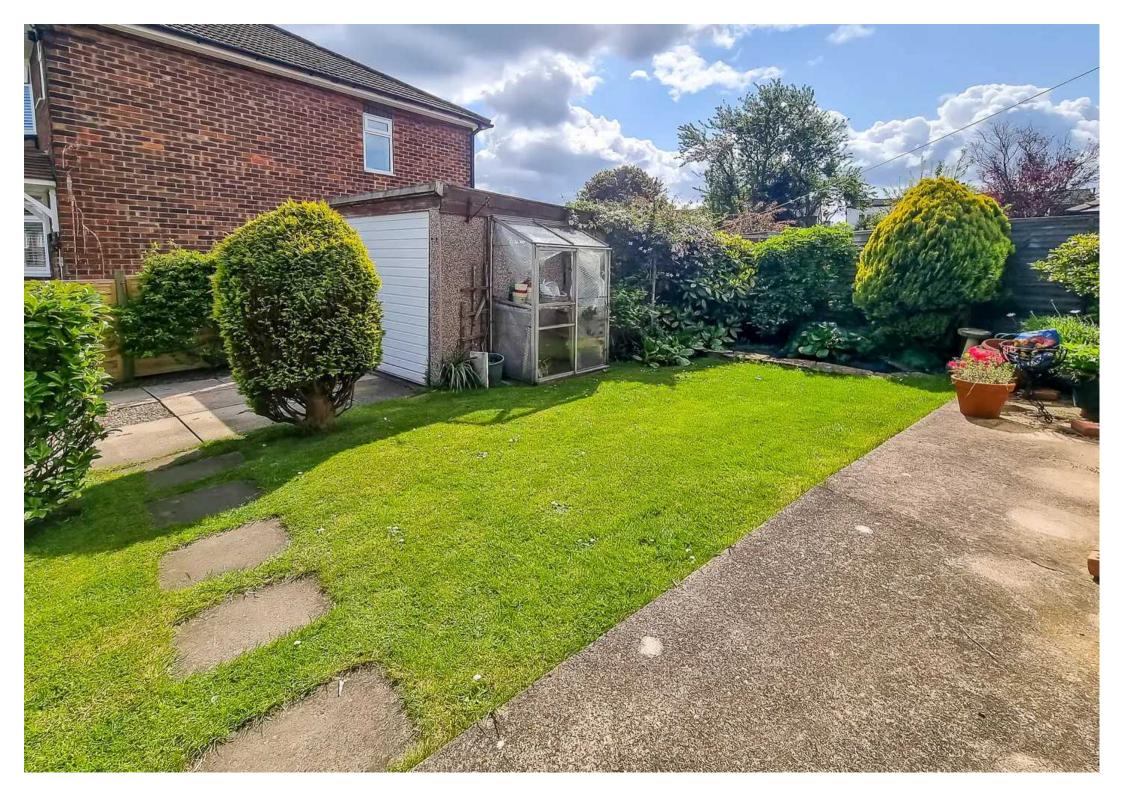

Council Tax band: C

Tenure: Freehold

- LOVELY CORNER PLOT LAWNED GARDENS
- NO CHAIN
- CLOSE TO NIDD GORGE
- EXTENDED & RE-MODELLED
- TWO DRIVEWAYS & A DETACHED GARAGE

MYRINGS

Total Area: 90.6 m<sup>2</sup> ... 975 ft<sup>2</sup>