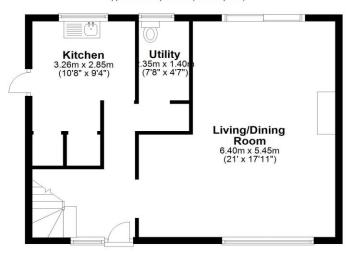

## **ST JOHNS £575,000**

In need of complete modernisation due to water damage. A detached four bedroom property located in a peaceful cul-de-sac offering fabulous far reaching views. NO ONWARD CHAIN.

Ground Floor Approx. 53.8 sq. metres (578.6 sq. feet)

Approx. 53.8 sq. metres (578.6 sq. feet)

Garage

Approx. 16.4 sq. metres (176.1 sq. feet)

Total area: approx. 123.9 sq. metres (1333.2 sq. feet)

The current accommodation comprises a spacious L-shaped reception room, separate kitchen and downstairs cloakroom. Upstairs, there are four bedrooms enjoying the rest of the views, and a family bathroom.