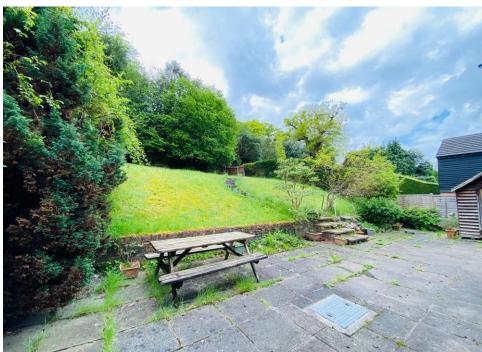

There is a good size garden with a large patio and a driveway providing off street parking which leads to a single garage.

Offered to the market with NO ONWARD CHAIN.

St Johns offers excellent transport links to major airports, railway stations and motorways. Situated just 25 minutes from Heathrow and 40 minutes from Gatwick, with Brookwood and Woking railway stations nearby. For those travelling by car, the A3 and M25 are both within easy proximity. The surrounding areas of Knaphill and St Johns offer a wide range of shopping and recreational facilities, whilst Woking town centre has a more extensive range of amenities, along with an excellent rail service from the station to Waterloo in just 25 minutes.