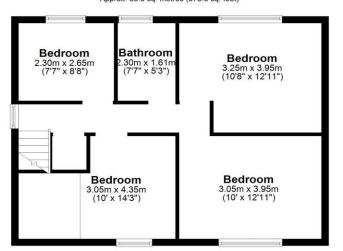

Approx. 53.8 sq. metres (578.6 sq. feet)

Garage

Approx. 16.4 sq. metres (176.1 sq. feet)

Total area: approx. 123.9 sq. metres (1333.2 sq. feet)

The current accommodation comprises a spacious L-shaped reception room, separate kitchen and downstairs cloakroom. Upstairs, there are four bedrooms enjoying the rest of the views, and a family bathroom.