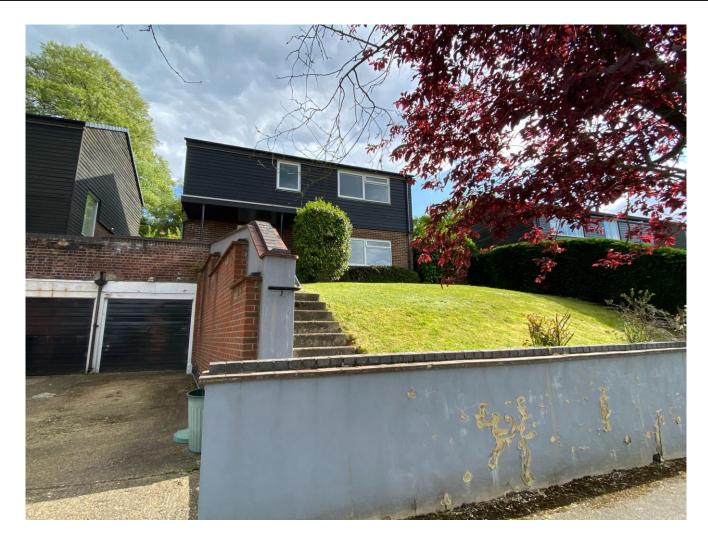

## **ST JOHNS £575,000**

In need of complete modernisation due to water damage. A detached four bedroom property located in a peaceful cul-de-sac offering fabulous far reaching views. NO ONWARD CHAIN.

Ground Floor Approx. 53.8 sq. metres (578.6 sq. feet)

## St Johns Rise, St Johns, Woking, Surrey, GU21 7PN

- In need of modernisation
- Four Bedrooms
- Spacious Reception Room
- Large Garden
- Cul-de-sac Location
- Far Reaching Views
- Driveway & Garage
- Sole Agents
- NO ONWARD CHAIN

In need of complete modernisation due to water damage. A detached four bedroom property located in a peaceful cul-de-sac offering fabulous far reaching views. The property lends itself for further enlargement subject to the usual consent.