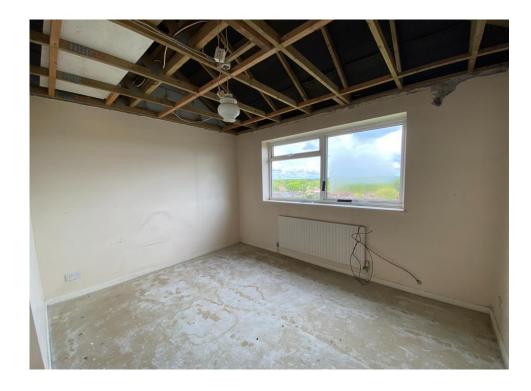

## **ST JOHNS £575,000**

In need of complete modernisation due to water damage. A detached four bedroom property located in a peaceful cul-de-sac offering fabulous far reaching views. NO ONWARD CHAIN.

Ground Floor Approx. 53.8 sq. metres (578.6 sq. feet)

In need of complete modernisation due to water damage. A detached four bedroom property located in a peaceful cul-de-sac offering fabulous far reaching views. The property lends itself for further enlargement subject to the usual consent.

The current accommodation comprises a spacious L-shaped reception room, separate kitchen and downstairs cloakroom. Upstairs, there are four bedrooms enjoying the rest of the views, and a family bathroom.