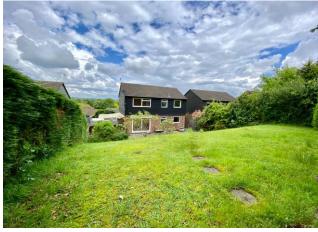

There is a good size garden with a large patio and a driveway providing off street parking which leads to a single garage.

Offered to the market with NO ONWARD CHAIN.

St Johns offers excellent transport links to major airports, railway stations and motorways. Situated just 25 minutes from Heathrow and 40 minutes from Gatwick, with Brookwood and Woking railway stations nearby. For those travelling by car, the A3 and M25 are both within easy proximity. The surrounding areas of Knaphill and St Johns offer a wide range of shopping and recreational facilities, whilst Woking town centre has a more extensive range of amenities, along with an excellent rail service from the station to Waterloo in just 25 minutes.