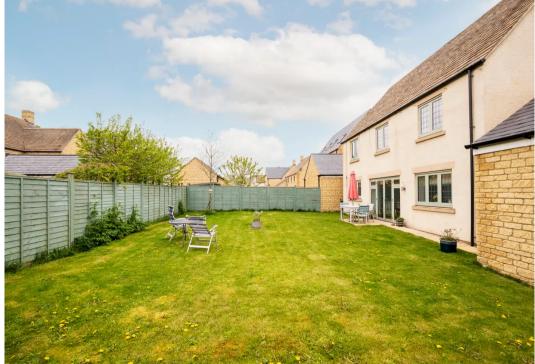

Outside there is a generous South facing garden laid predominantly to lawn and via the back gate there is a detached double garage and off-street parking for up to four cars.

EPC Rating: B

Council Tax Band: F