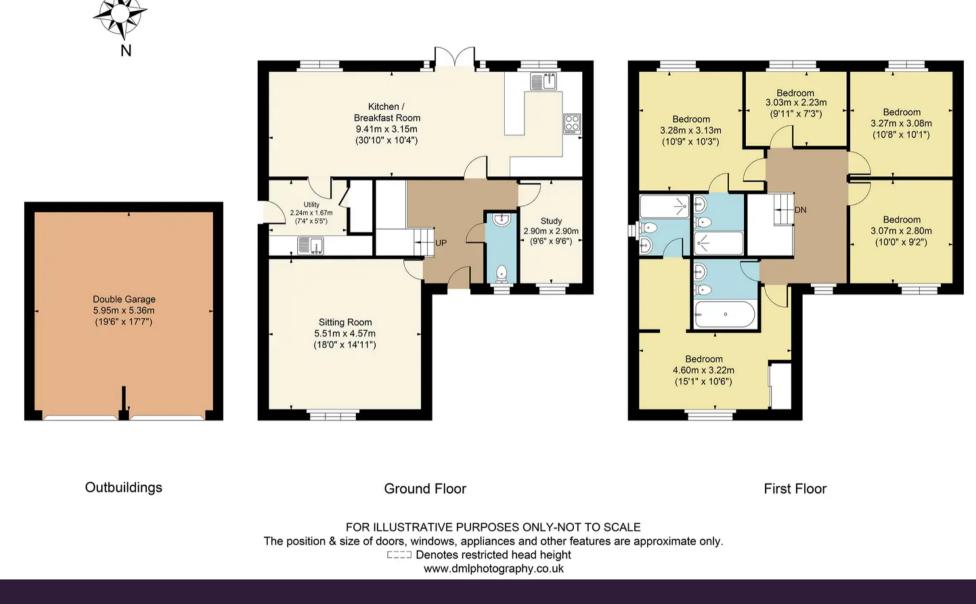

2 Squirrel Close, Upper Rissington GL54 2RD Main House Approx. Gross Internal Area:- 154.06 sq.m. 1658 sq.ft. Garage Approx. Gross Area:- 31.89 sq.m. 343 sq.ft. Total Approx. Gross Area:- 185.95 sq.m. 2001 sq.ft.