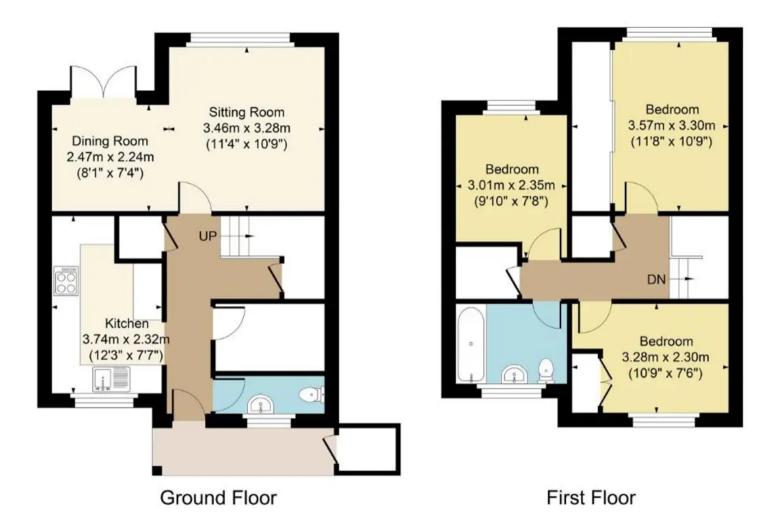

Templefields, Andoversford, GL54 4LF

In Excess of **£230,000** 

A three bedroom mid-terrace house in the popular village of Andoversford, in need of some modernisation.

This property is ideal for someone looking to put their own stamp on. Set over two levels the accommodation comprises; entrance hall with built-in storage, downstairs cloakroom, versatile utility/storage room, kitchen and open plan living/dining room to the rear with access to the garden. On the first floor there are three bedrooms (2 double and 1 large single), family bathroom with white suite and a walk in storage cupboard on the landing. The southerly facing tiered rear garden has been landscaped to provide a lower patio area and a raised gravelled area with brick built shed. Benefits include double glazing throughout, two upgraded electric heaters and residents parking within Templefields which is on a first come first serve basis.

## 32 Tempplefields, Andoversford, GL54 4LF

Main House Approx. Gross Internal Area:- 80.09 sq.m. 863 sq.ft.
Total Approx. Gross Area:- 80.09 sq.m. 863 sq.ft.

## FOR ILLUSTRATIVE PURPOSES ONLY-NOT TO SCALE

The position & size of doors, windows, appliances and other features are approximate only.

□□□ Denotes restricted head height

www.dmlphotography.co.uk