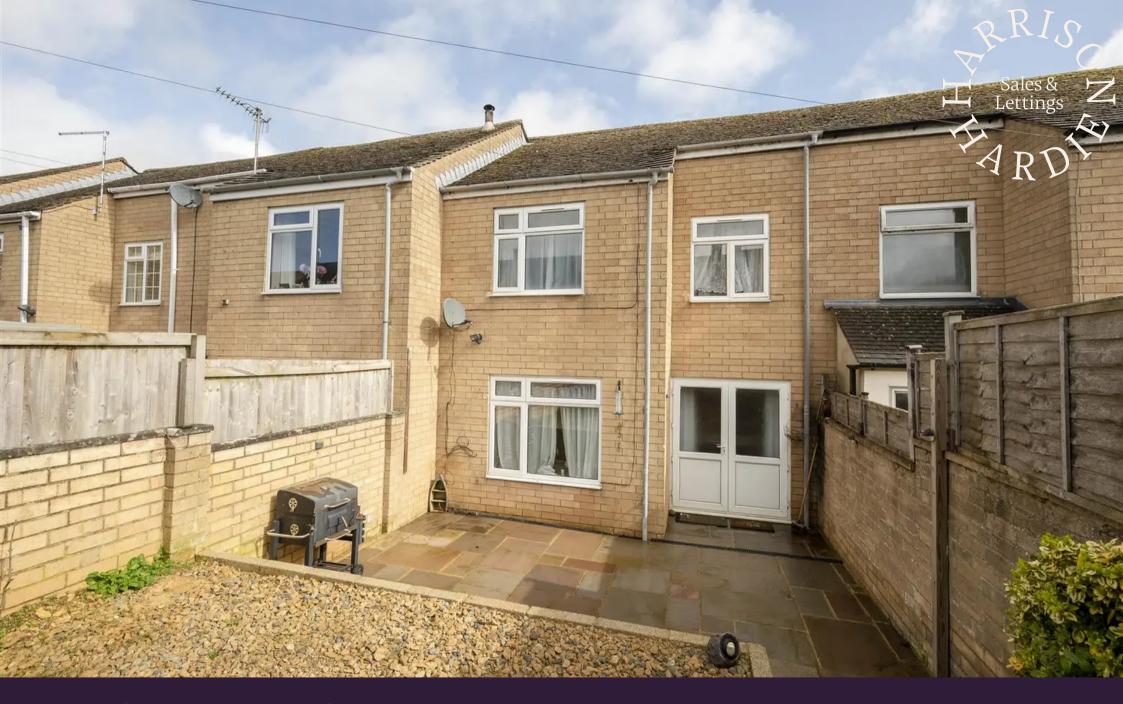

Templefields, Andoversford, GL54 4LF

In Excess of **£230,000** 

A three bedroom mid-terrace house in the popular village of Andoversford, in need of some modernisation.

This property is ideal for someone looking to put their own stamp on. Set over two levels the accommodation comprises; entrance hall with built-in storage, downstairs cloakroom, versatile utility/storage room, kitchen and open plan living/dining room to the rear with access to the garden. On the first floor there are three bedrooms (2 double and 1 large single), family bathroom with white suite and a walk in storage cupboard on the landing. The southerly facing tiered rear garden has been landscaped to provide a lower patio area and a raised gravelled area with brick built shed. Benefits include double glazing throughout, two upgraded electric heaters and residents parking within Templefields which is on a first come first serve basis.

This property is now outside of the 8 week period and therefore open to everyone.

EPC Rating: E

Council Tax Band: C

Tenure: Freehold