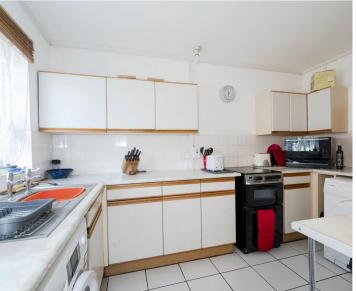

Templefields, Andoversford, GL54 4LF

In Excess of **£230,000** 

A three bedroom mid-terrace house in the popular village of Andoversford, in need of some modernisation.

This property is ideal for someone looking to put their own stamp on. Set over two levels the accommodation comprises; entrance hall with built-in storage, downstairs cloakroom, versatile utility/storage room, kitchen and open plan living/dining room to the rear with access to the garden. On the first floor there are three bedrooms (2 double and 1 large single), family bathroom with white suite and a walk in storage cupboard on the landing. The southerly facing tiered rear garden has been landscaped to provide a lower patio area and a raised gravelled area with brick built shed. Benefits include double glazing throughout, two upgraded electric heaters and residents parking within Templefields which is on a first come first serve basis.