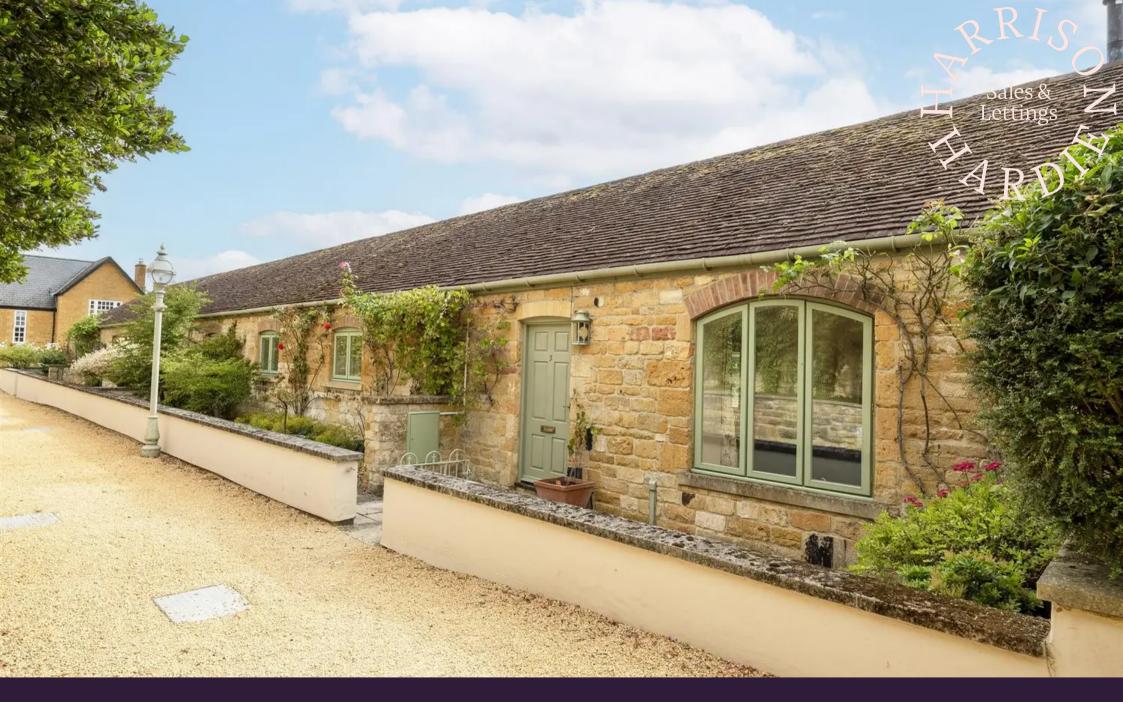

3 The Granary Northwick Park, Blockley Moreton-In-Marsh

Guide Price **£**450,000

The Granary is a delightful spacious Curtilage Listed Cotswold stone barn which was originally converted from a former driftwood barn in around 1990.

The gas centrally heated accommodation, which is light and airy, briefly comprises: entrance hall/dining room with high vaulted ceilings, sitting room with full-length French windows to the rear terrace and arched window to the front, a feature fireplace and high vaulted ceilings, kitchen with fitted wall units and some integrated appliances. Down the hall you will find a family bathroom and two double bedrooms one of which has an en-suite shower room. Outside there is a area of private terrace at the front of the property and to the rear there is a private patio overlooking the wellmaintained shared courtyard with a circular pond and range of mature planting. There is a single en-bloc garage with parking in front. Included with the purchase is full use of the communal parkland, croquet lawn, tennis courts, heated swimming pool and 24 hour security.