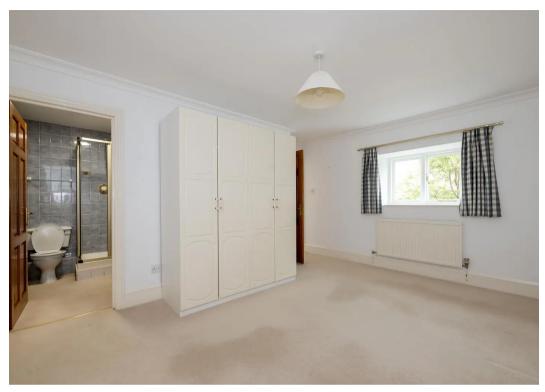

The gas centrally heated accommodation, which is light and airy, briefly comprises: entrance hall/dining room with high vaulted ceilings, sitting room with full-length French windows to the rear terrace and arched window to the front, a feature fireplace and high vaulted ceilings, kitchen with fitted wall units and some integrated appliances. Down the hall you will find a family bathroom and two double bedrooms one of which has an en-suite shower room. Outside there is a area of private terrace at the front of the property and to the rear there is a private patio overlooking the wellmaintained shared courtyard with a circular pond and range of mature planting. There is a single en-bloc garage with parking in front. Included with the purchase is full use of the communal parkland, croquet lawn, tennis courts, heated swimming pool and 24 hour security.