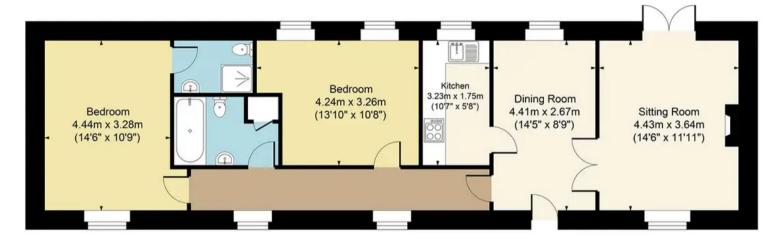

The gas centrally heated accommodation, which is light and airy, briefly comprises: entrance hall/dining room with high vaulted ceilings, sitting room with full-length French windows to the rear terrace and arched window to the front, a feature fireplace and high vaulted ceilings, kitchen with fitted wall units and some integrated appliances. Down the hall you will find a family bathroom and two double bedrooms one of which has an en-suite shower room. Outside there is a area of private terrace at the front of the property and to the rear there is a private patio overlooking the wellmaintained shared courtyard with a circular pond and range of mature planting. There is a single en-bloc garage with parking in front. Included with the purchase is full use of the communal parkland, croquet lawn, tennis courts, heated swimming pool and 24 hour security.

## 3 The Granary Northwick Park Blockley GL56 9RJ

House Approx. Gross Internal Area: - 80.54 sq.m. 867 sq.ft.

## FOR ILLUSTRATIVE PURPOSES ONLY-NOT TO SCALE

The position & size of doors, windows, appliances and other features are approximate only.

Denotes restricted head height

www.dmlphotography.co.uk