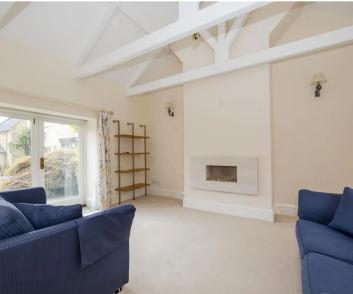

The gas centrally heated accommodation, which is light and airy, briefly comprises: entrance hall/dining room with high vaulted ceilings, sitting room with full-length French windows to the rear terrace and arched window to the front, a feature fireplace and high vaulted ceilings, kitchen with fitted wall units and some integrated appliances. Down the hall you will find a family bathroom and two double bedrooms one of which has an en-suite shower room. Outside there is a area of private terrace at the front of the property and to the rear there is a private patio overlooking the wellmaintained shared courtyard with a circular pond and range of mature planting. There is a single en-bloc garage with parking in front. Included with the purchase is full use of the communal parkland, croquet lawn, tennis courts, heated swimming pool and 24 hour security.