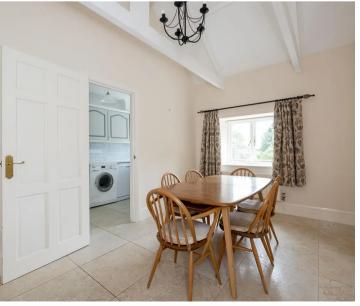

The gas centrally heated accommodation, which is light and airy, briefly comprises: entrance hall/dining room with high vaulted ceilings, sitting room with full-length French windows to the rear terrace and arched window to the front, a feature fireplace and high vaulted ceilings, kitchen with fitted wall units and some integrated appliances. Down the hall you will find a family bathroom and two double bedrooms one of which has an en-suite shower room. Outside there is a area of private terrace at the front of the property and to the rear there is a private patio overlooking the wellmaintained shared courtyard with a circular pond and range of mature planting. There is a single en-bloc garage with parking in front. Included with the purchase is full use of the communal parkland, croquet lawn, tennis courts, heated swimming pool and 24 hour security.