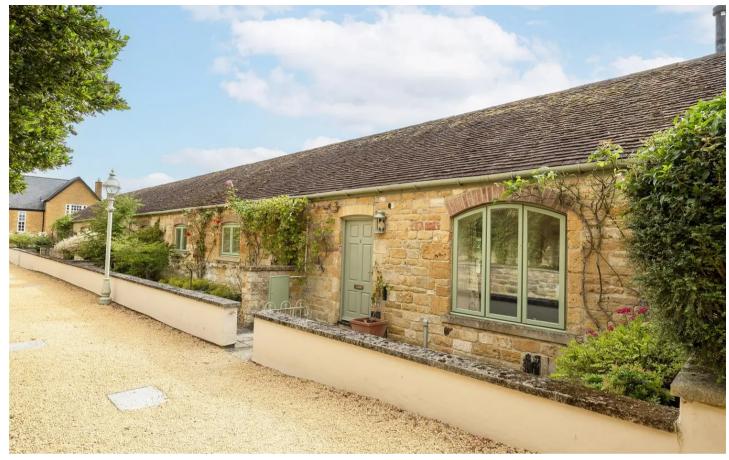

3 The Granary Northwick Park, Blockley Moreton-In-Marsh

Guide Price **£**450,000

The Granary is a delightful spacious Curtilage Listed Cotswold stone barn which was originally converted from a former driftwood barn in around 1990.

The gas centrally heated accommodation, which is light and airy, briefly comprises: entrance hall/dining room with high vaulted ceilings, sitting room with full-length French windows to the rear terrace and arched window to the front, a feature fireplace and high vaulted ceilings, kitchen with fitted wall units and some integrated appliances. Down the hall you will find a family bathroom and two double bedrooms one of which has an en-suite shower room. Outside there is a area of private terrace at the front of the property and to the rear there is a private patio overlooking the wellmaintained shared courtyard with a circular pond and range of mature planting. There is a single en-bloc garage with parking in front. Included with the purchase is full use of the communal parkland, croquet lawn, tennis courts, heated swimming pool and 24 hour security.