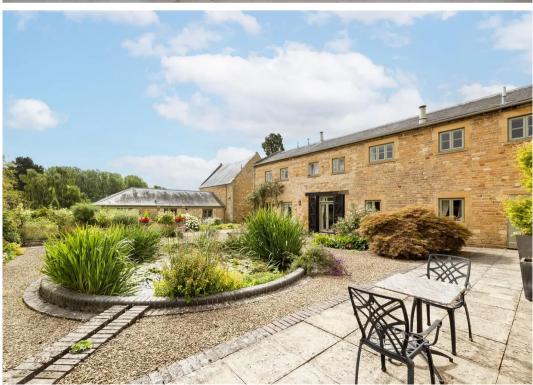

3 The Granary Northwick Park, Blockley Moreton-In-Marsh

Guide Price **£**450,000

The Granary is a delightful spacious Curtilage Listed Cotswold stone barn which was originally converted from a former driftwood barn in around 1990.

The gas centrally heated accommodation, which is light and airy, briefly comprises: entrance hall/dining room with high vaulted ceilings, sitting room with full-length French windows to the rear terrace and arched window to the front, a feature fireplace and high vaulted ceilings, kitchen with fitted wall units and some integrated appliances. Down the hall you will find a family bathroom and two double bedrooms one of which has an en-suite shower room. Outside there is a area of private terrace at the front of the property and to the rear there is a private patio overlooking the wellmaintained shared courtyard with a circular pond and range of mature planting. There is a single en-bloc garage with parking in front. Included with the purchase is full use of the communal parkland, croquet lawn, tennis courts, heated swimming pool and 24 hour security.