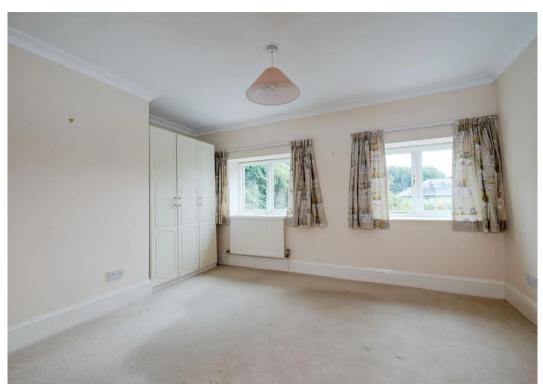

The gas centrally heated accommodation, which is light and airy, briefly comprises: entrance hall/dining room with high vaulted ceilings, sitting room with full-length French windows to the rear terrace and arched window to the front, a feature fireplace and high vaulted ceilings, kitchen with fitted wall units and some integrated appliances. Down the hall you will find a family bathroom and two double bedrooms one of which has an en-suite shower room. Outside there is a area of private terrace at the front of the property and to the rear there is a private patio overlooking the wellmaintained shared courtyard with a circular pond and range of mature planting. There is a single en-bloc garage with parking in front. Included with the purchase is full use of the communal parkland, croquet lawn, tennis courts, heated swimming pool and 24 hour security.