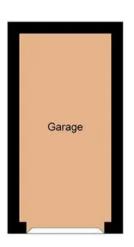

The gas centrally heated accommodation, which is light and airy, briefly comprises: entrance hall/dining room with high vaulted ceilings, sitting room with full-length French windows to the rear terrace and arched window to the front, a feature fireplace and high vaulted ceilings, kitchen with fitted wall units and some integrated appliances. Down the hall you will find a family bathroom and two double bedrooms one of which has an en-suite shower room. Outside there is a area of private terrace at the front of the property and to the rear there is a private patio overlooking the wellmaintained shared courtyard with a circular pond and range of mature planting. There is a single en-bloc garage with parking in front. Included with the purchase is full use of the communal parkland, croquet lawn, tennis courts, heated swimming pool and 24 hour security.

## 3 The Granary Northwick Park Blockley GL56 9RJ

House Approx. Gross Internal Area: - 80.54 sq.m. 867 sq.ft.

## FOR ILLUSTRATIVE PURPOSES ONLY-NOT TO SCALE

The position & size of doors, windows, appliances and other features are approximate only.

Denotes restricted head height

www.dmlphotography.co.uk