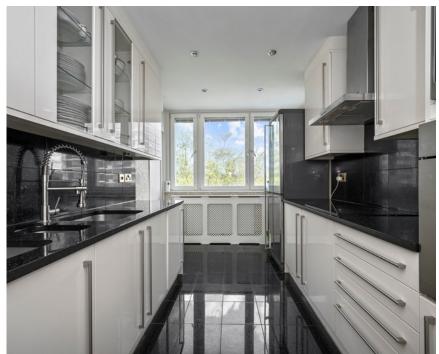

### Comprises of:

Large welcoming reception room, kitchen with fitted units, four double bedrooms and three bathrooms.

The block is one of the most sought after in the area, benefits from a 24 hour concierge and modern lifts.

The majority of the flat has wooden flooring with the bedrooms fully carpeted. The bathrooms are fully tiled and the entire flat has been fully renovated, ready to move in while still enabling the new owner to put his stamp on it.