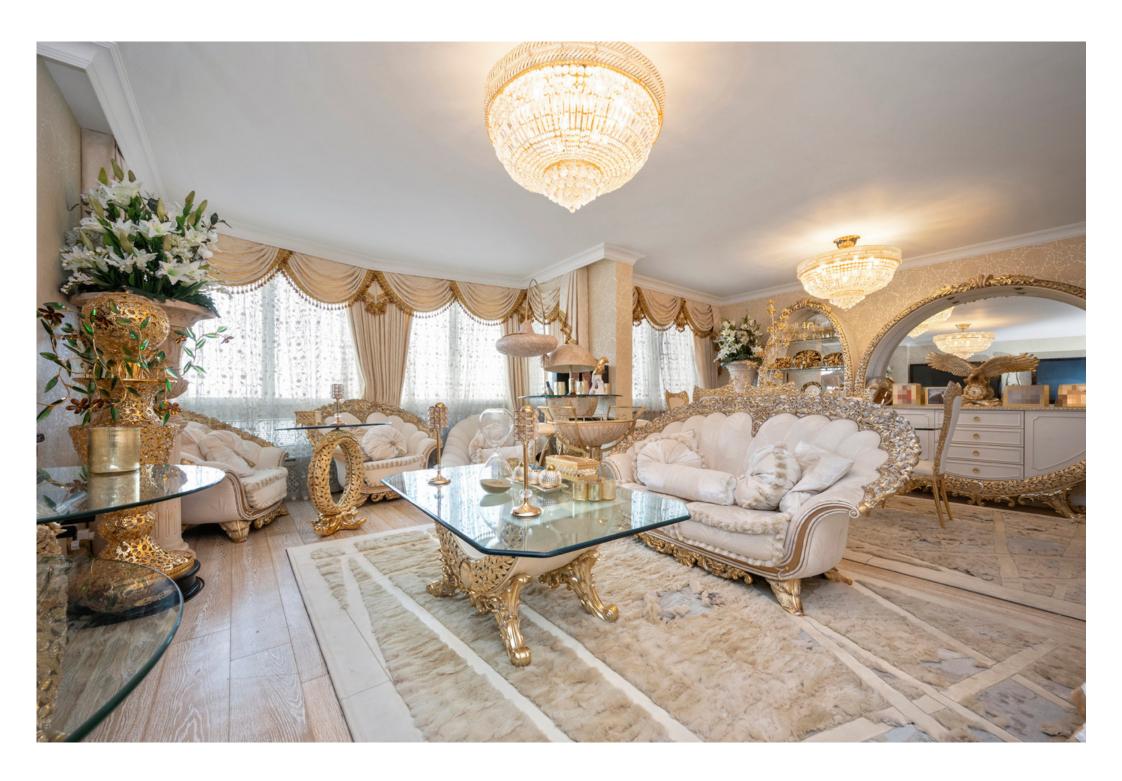

## WONDERFUL PLACE TO LIVE OR INVEST

The flat is located on the 8th floor of an excellently kept block which provide stunning panoramic views over Central London. The flat is spacious throughout, with over 1500 sq ft of living space and what's particularly noticeable in this flat is the amount of natural light that floods each room with large windows in each room.

The majority of the flat has wooden flooring with the bedrooms fully carpeted. The bathrooms are fully tiled and the entire flat has been fully renovated, ready to move in while still enabling the new owner to put his stamp on it.