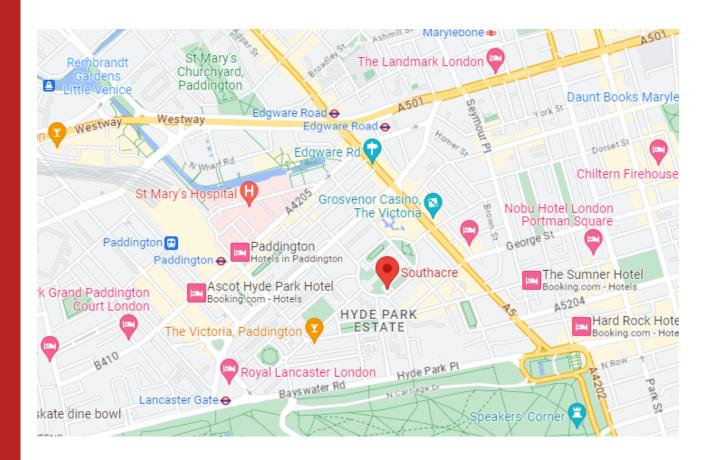

## The Location

This elegant looking flat is located on the doorstep of all the West End's best attractions including Marble Arch, Oxford Street and many others.

The property is also conveniently situated for the shops, restaurants and cafes of Edgware Road.