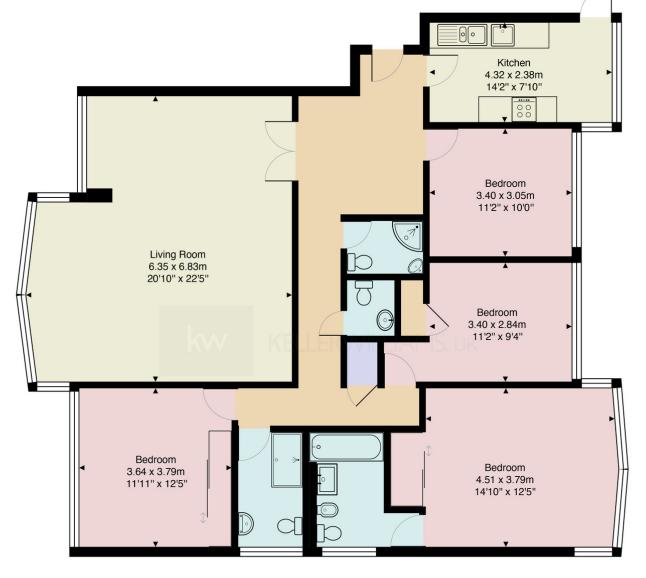

### FLOOR PLAN

### Comprises of:

Large welcoming reception room, kitchen with fitted units, four double bedrooms and three bathrooms.

The block is one of the most sought after in the area, benefits from a 24 hour concierge and modern lifts.