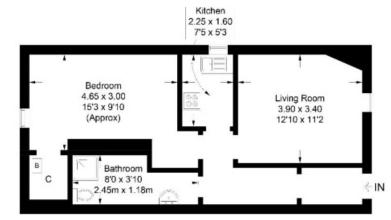

# 164 Lintburn Street, Galashiels, TD1 1HR

Guide Price £65,000

Accommodation Entrance Hall Lounge Kitchen Double Bedroom **Shower Room** 

Double Glazing Gas Central Heating

Private Garden

Situated on the Gala Water in the rolling Borders countryside, Galashiels is a bustling town boasting a fine selection of shops together with several excellent restaurants in the area offering the best of Scottish fayre. Voted the happiest place to live in Scotland in 2019, the town offers an abundance of recreational and sporting facilities including rugby, football, swimming, tennis and golf. Galashiels has good road links both north and south and the Waverley rail link between Edinburgh and Tweedbank, with a stop in Galashiels, offers an excellent commuting option.