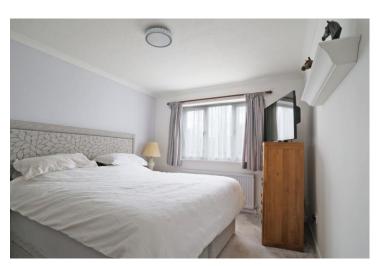

Bedroom One 15' 0'' (4.57m) x 9' 10'' (3m)

Bedroom Three 13' 0" (3.96m) x 11' 1" (3.38m)

Bedroom Two 11' 1" (3.38m) x 8' 10" (2.69m)

**Bathroom** 