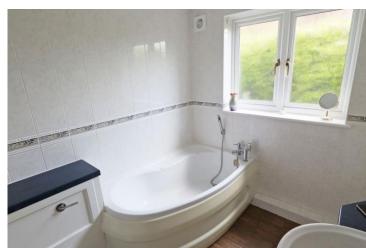

Bedroom One 15' 0'' (4.57m) x 9' 10'' (3m)

Bedroom Three 13' 0" (3.96m) x 11' 1" (3.38m)

Bedroom Two 11' 1" (3.38m) x 8' 10" (2.69m)

**Bathroom** 