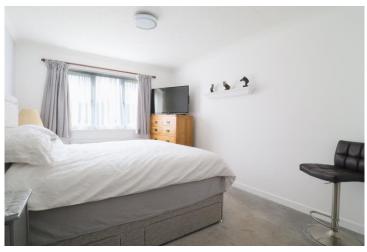

Bedroom One 15' 0'' (4.57m) x 9' 10'' (3m)

Bedroom Three 13' 0" (3.96m) x 11' 1" (3.38m)

Bedroom Two 11' 1" (3.38m) x 8' 10" (2.69m)

**Bathroom** 