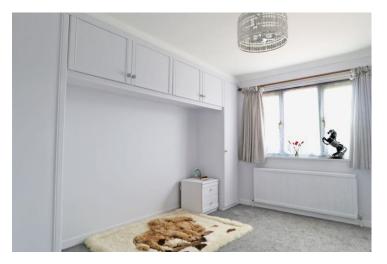

Bedroom One 15' 0'' (4.57m) x 9' 10'' (3m)

Bedroom Three 13' 0" (3.96m) x 11' 1" (3.38m)

Bedroom Two 11' 1" (3.38m) x 8' 10" (2.69m)

**Bathroom** 