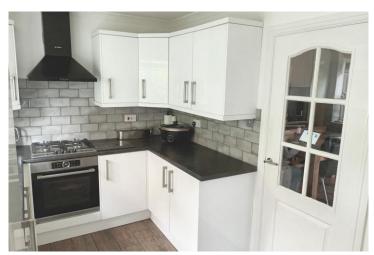

### Churchley, Wixford, Alcester, Warwickshire, B49 6DA

**Dining Reception Area** 13' 1" (3.99m) x 12' 10" (3.91m)

Kitchen 13' 11" (4.24m) x 7' 9" (2.36m)

**Sitting Room** 17' 0'' (5.18m) x 11' 4'' (3.45m)