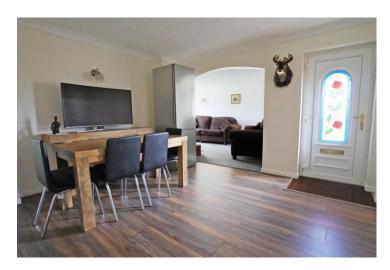

### Churchley, Wixford, Alcester, Warwickshire, B49 6DA

**Dining Reception Area** 13' 1" (3.99m) x 12' 10" (3.91m)

Kitchen 13' 11" (4.24m) x 7' 9" (2.36m)

**Sitting Room** 17' 0'' (5.18m) x 11' 4'' (3.45m)