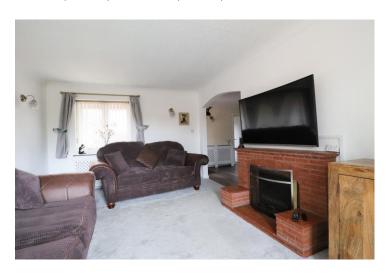

### Churchley, Wixford, Alcester, Warwickshire, B49 6DA

**Dining Reception Area** 13' 1" (3.99m) x 12' 10" (3.91m)

Kitchen 13' 11" (4.24m) x 7' 9" (2.36m)

**Sitting Room** 17' 0'' (5.18m) x 11' 4'' (3.45m)