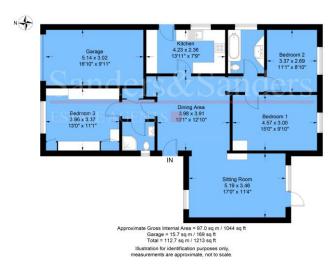

### Churchley, Wixford, Alcester, Warwickshire, B49 6DA

**Dining Reception Area** 13' 1" (3.99m) x 12' 10" (3.91m)

Kitchen 13' 11" (4.24m) x 7' 9" (2.36m)

**Sitting Room** 17' 0'' (5.18m) x 11' 4'' (3.45m)

Bedroom One 15' 0'' (4.57m) x 9' 10'' (3m)

Bedroom Three 13' 0" (3.96m) x 11' 1" (3.38m)

Bedroom Two 11' 1" (3.38m) x 8' 10" (2.69m)

**Bathroom** 

#### Rear Garden

Garage 16' 10 " (5.13m) x 9' 11" (3.02m)

#### Floor Plans & Property Details Disclaimer

These floor plans are for identification purposes only in relation to where one room is situated to another. They are not to be relied upon in any way for dimensions, scaling or sq. ft/metres. We will not be held responsible for any loss incurred, due to reliance on these measurements from the floor plans or measurements from the property details. You are advised to confirm all measurements.