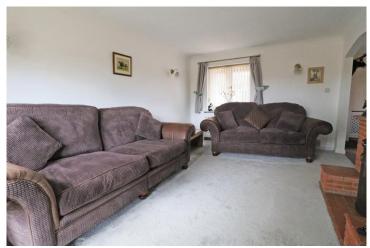

### Churchley, Wixford, Alcester, Warwickshire, B49 6DA

**Dining Reception Area** 13' 1" (3.99m) x 12' 10" (3.91m)

Kitchen 13' 11" (4.24m) x 7' 9" (2.36m)

**Sitting Room** 17' 0'' (5.18m) x 11' 4'' (3.45m)