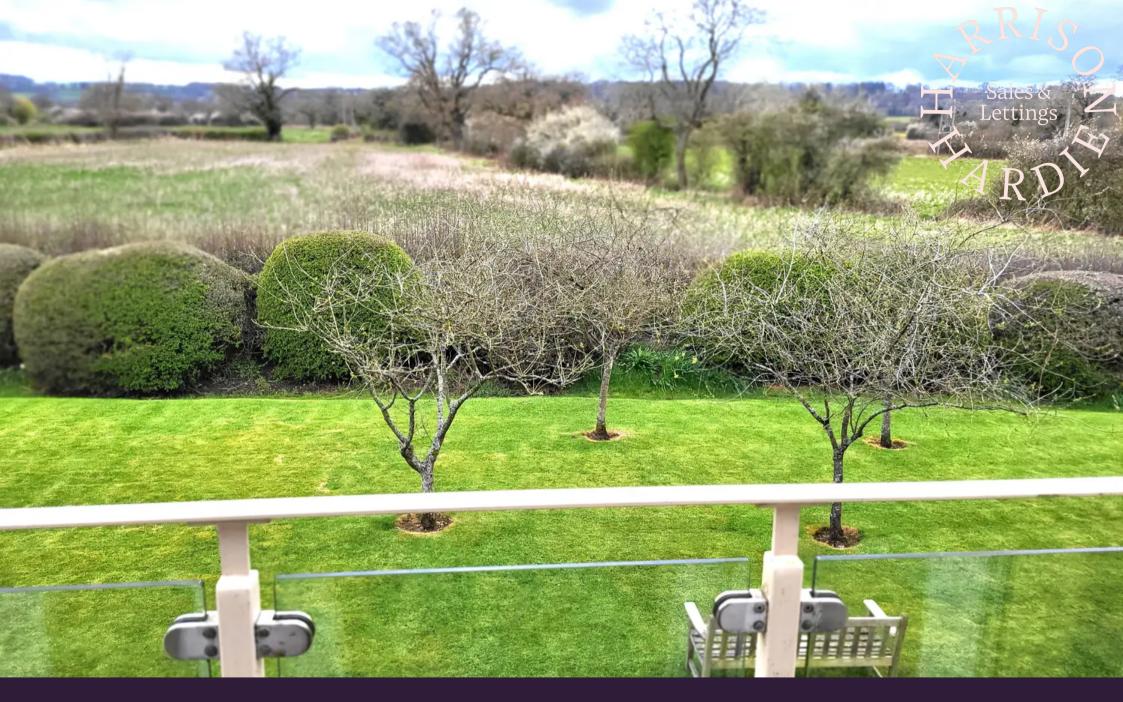

The property is accessed via a communal hallway which has a newly-fitted stairlift. The apartment itself opens to a spacious hallway, with a storage cupboard, the airing cupboard, the kitchen and modern shower room. The sitting room has double doors opening to a small balcony which enjoys stunning views towards Batsford and the well maintained communal gardens below. The two bedrooms overlook the courtyard gardens to the front, with the generously-sized main bedroom having a built-in wardrobe.