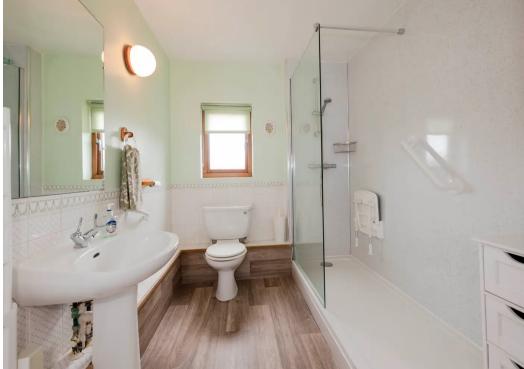

The property is accessed via a communal hallway which has a newly-fitted stairlift. The apartment itself opens to a spacious hallway, with a storage cupboard, the airing cupboard, the kitchen and modern shower room. The sitting room has double doors opening to a small balcony which enjoys stunning views towards Batsford and the well maintained communal gardens below. The two bedrooms overlook the courtyard gardens to the front, with the generously-sized main bedroom having a built-in wardrobe.