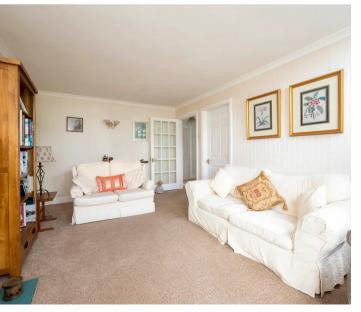

The property is accessed via a communal hallway which has a newly-fitted stairlift. The apartment itself opens to a spacious hallway, with a storage cupboard, the airing cupboard, the kitchen and modern shower room. The sitting room has double doors opening to a small balcony which enjoys stunning views towards Batsford and the well maintained communal gardens below. The two bedrooms overlook the courtyard gardens to the front, with the generously-sized main bedroom having a built-in wardrobe.