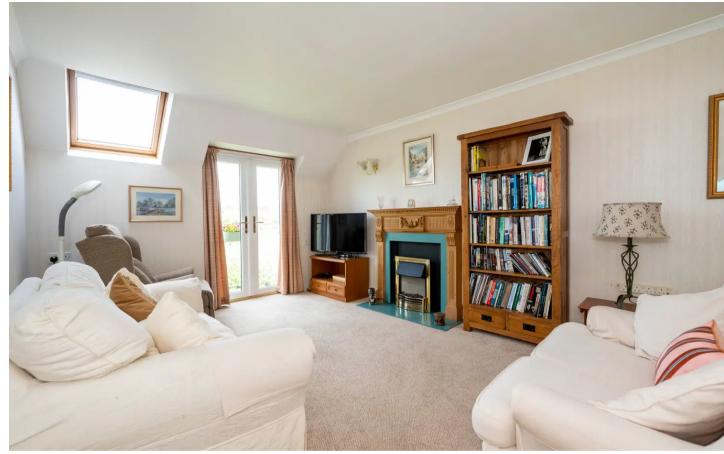

The property is accessed via a communal hallway which has a newly-fitted stairlift. The apartment itself opens to a spacious hallway, with a storage cupboard, the airing cupboard, the kitchen and modern shower room. The sitting room has double doors opening to a small balcony which enjoys stunning views towards Batsford and the well maintained communal gardens below. The two bedrooms overlook the courtyard gardens to the front, with the generously-sized main bedroom having a built-in wardrobe.