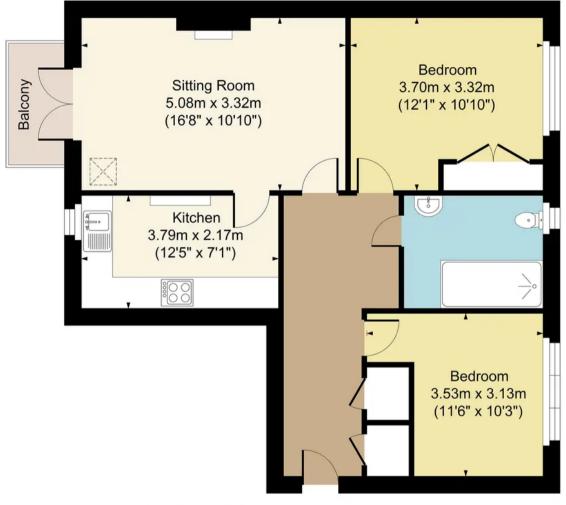

Number 9 is a bright, spacious two bedroom first floor apartment located within this very friendly development for the over-55's, just a short walk from the town's extensive amenities, and enjoying beautiful countryside views from the rear.

The property is accessed via a communal hallway which has a newly-fitted stairlift. The apartment itself opens to a spacious hallway, with a storage cupboard, the airing cupboard, the kitchen and modern shower room. The sitting room has double doors opening to a small balcony which enjoys stunning views towards Batsford and the well maintained communal gardens below. The two bedrooms overlook the courtyard gardens to the front, with the generously-sized main bedroom having a built-in wardrobe.

## 9 Bowling Green Court, Moreton, GL56 0BX

Main House Approx. Gross Internal Area:- 65.76 sq.m. 708 sq.ft.
Total Approx. Gross Area:- 65.76 sq.m. 708 sq.ft.

## FOR ILLUSTRATIVE PURPOSES ONLY-NOT TO SCALE

The position & size of doors, windows, appliances and other features are approximate only.

□□□ Denotes restricted head height

www.dmlphotography.co.uk