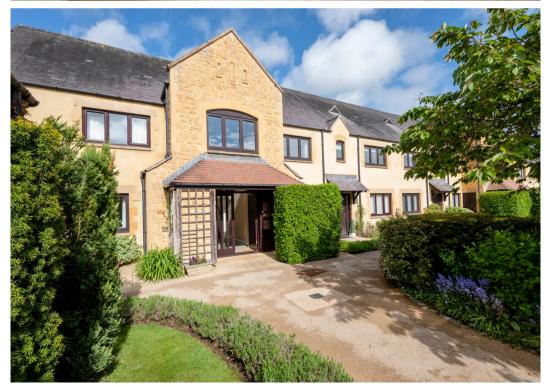

9 Bowling Green Court Hospital Road, Moreton-In-Marsh
Moreton-In-Marsh

Guide Price **£195,000** 

Bowling Green Court is a development of 8 bungalows and 17 apartments, built around a picturesque courtyard, and surrounded by landscaped gardens.