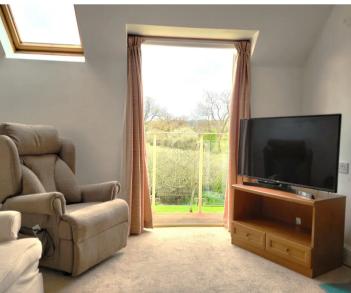

The property is accessed via a communal hallway which has a newly-fitted stairlift. The apartment itself opens to a spacious hallway, with a storage cupboard, the airing cupboard, the kitchen and modern shower room. The sitting room has double doors opening to a small balcony which enjoys stunning views towards Batsford and the well maintained communal gardens below. The two bedrooms overlook the courtyard gardens to the front, with the generously-sized main bedroom having a built-in wardrobe.