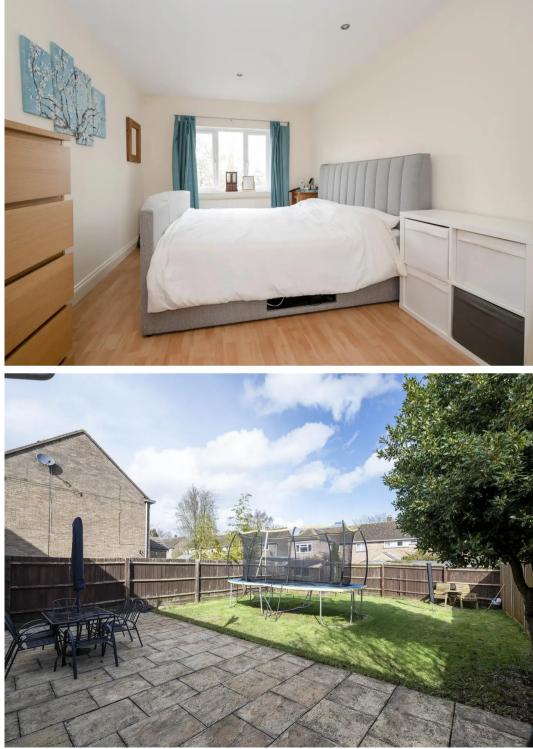

Sopwith Road, Upper Rissington, GL54 2NS

Guide Price £390,000

Cheltenham

A well proportioned and nicely extended semi-detached home with excellent family space and versatility.

A nicely extended semi-detached home now offering four bedrooms, and separate two reception rooms on either side of a central hallway. As such the property has excellent family space and versatility. The house sits in the centre of a good plot, with large front and rear gardens and provides good access to the amenities in Upper Rissington and Bourton-on-the-Water. Entrance hall, sitting room, family room, kitchen, utility room, master bedroom with en-suite shower room, two further bedrooms, bathroom, bedroom 4/office, and front and rear gardens. Off street parking is available, and the current Vendors have installed an EV-charging point.