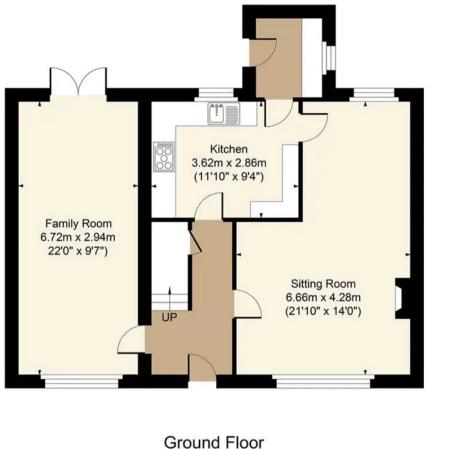

## 19 Sopwith Road Upper Rissington GL54 2NS Main House Approx. Gross Internal Area:- 132.9 sq.m. 1431 sq.ft. Total Approx. Gross Area:- 132.9 sq.m. 1431 sq.ft.

First Floor

FOR ILLUSTRATIVE PURPOSES ONLY-NOT TO SCALE The position & size of doors, windows, appliances and other features are approximate only. □□□ Denotes restricted head height www.dmlphotography.co.uk