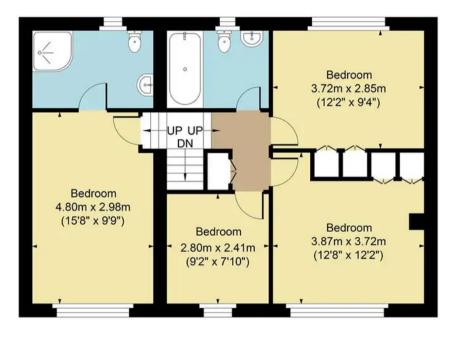

## 19 Sopwith Road Upper Rissington GL54 2NS Main House Approx. Gross Internal Area:- 132.9 sq.m. 1431 sq.ft. Total Approx. Gross Area:- 132.9 sq.m. 1431 sq.ft.

First Floor

FOR ILLUSTRATIVE PURPOSES ONLY-NOT TO SCALE The position & size of doors, windows, appliances and other features are approximate only. □□□ Denotes restricted head height www.dmlphotography.co.uk