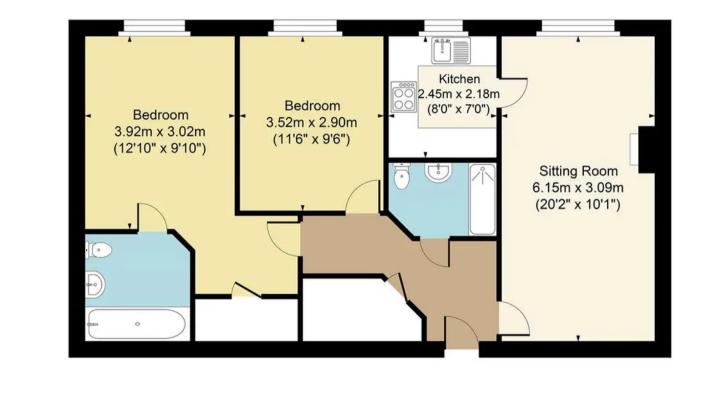

## 14 Willoughby Place Bourton GL54 0GX Main House Approx. Gross Internal Area:- 70.66 sq.m. 761 sq.ft.

FOR ILLUSTRATIVE PURPOSES ONLY-NOT TO SCALE The position & size of doors, windows, appliances and other features are approximate only.