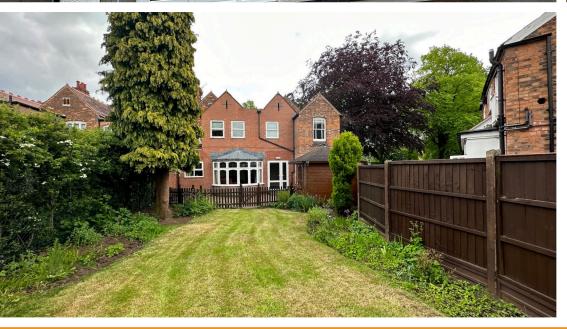

## Outside

having pebbelled drive allowing ample parking, a neighbouring property has a right of way across the drive area clearly visiable on site. Gardens to side and front, with further enclosed garden to rear, with patio and timber shed.