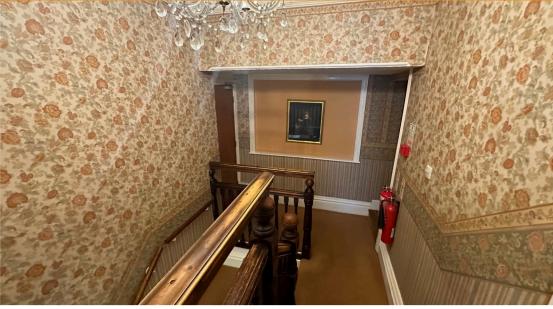

#### **Entrance Hall**

Grand style entrance door leads to a feature tiled entrance hall with balustraded staircase to first floor.