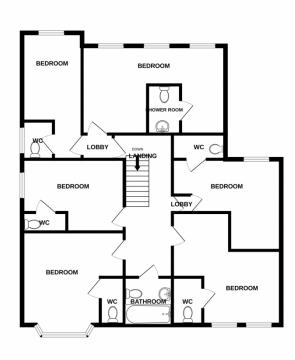

#### **Bedrooms**

9 Bedrooms Mixture of single and double bedrooms with ranges of sanitory wares.