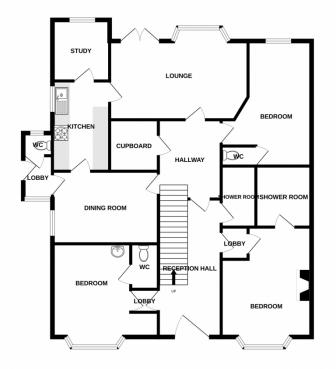

GROUND FLOOR 1339 sq.ft. (124.4 sq.m.) approx.

Whilst every attempt has been made to ensure the accuracy of the footplan contained there, measurements of doors, windows, rooms and any other leans are approximate and no responsibility is taken for any error, omission or mis-statement. This plan is for illustrative purposes only and should be used as such by any prospective purchaser. The services, systems and appliances shown have not been tested and no guarantee as to their operability or efficiency can be given.

#### **Entrance Hall**

Grand style entrance door leads to a feature tiled entrance hall with balustraded staircase to first floor.

#### Kitchen

with units and work surfaces, staff room/walk in pantry off

## Lounge

having bay window and French doors to rear garden.

# **Dining Area**

with tiled floor and doors off

#### **Bedrooms**

9 Bedrooms Mixture of single and double bedrooms with ranges of sanitory wares.