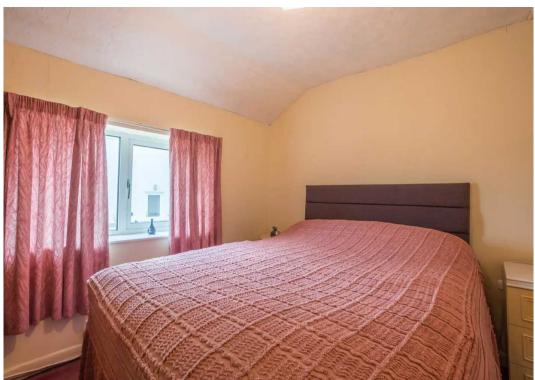

#### **BEDROOM**

11' 7" x 10' 4" (3.54m x 3.15m)

Both max. Double glazed window, radiator.

#### **BEDROOM**

10' 4" x 8' 8" (3.16m x 2.63m)

Both max. Double glazed window, radiator.