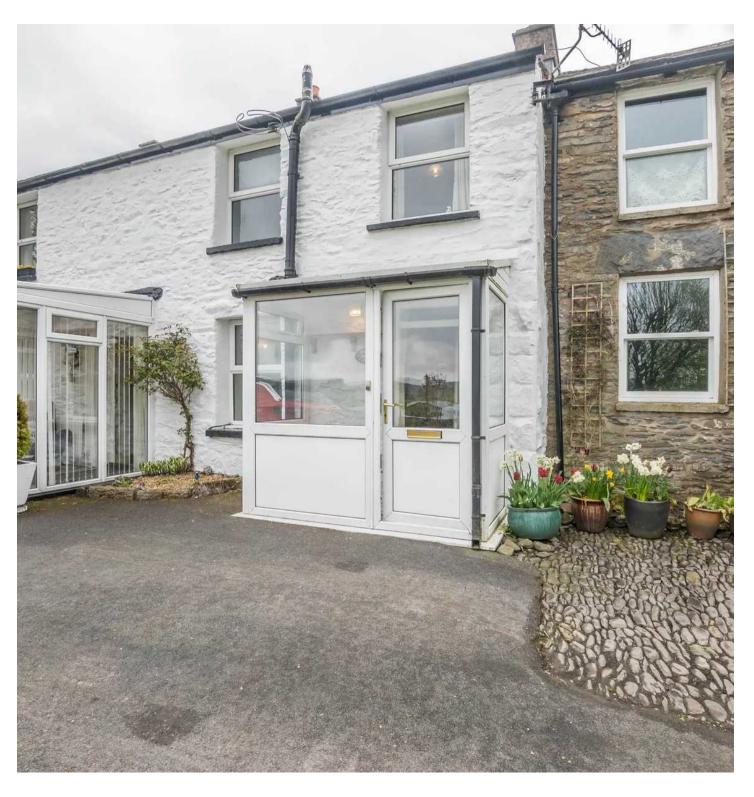

#### PORCH

7' 3" x 3' 5" (2.22m x 1.05m)

Both max. Double glazed door, double glazed windows, tiled flooring.

# OFF ROAD

Driveway parking for one vehicle.