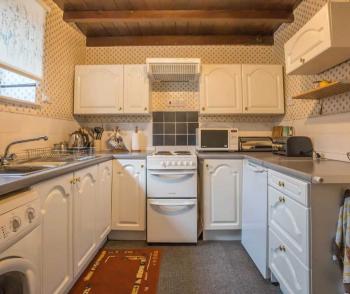

#### **KITCHEN**

12' 9" x 8' 4" (3.88m x 2.55m)

Both max. Double glazed window, good range of base and wall units, stainless steel sink, space for oven, extractor/filter over, space for fridge freezer, plumbing for washer dryer, tiled splashback, built in cupboards.