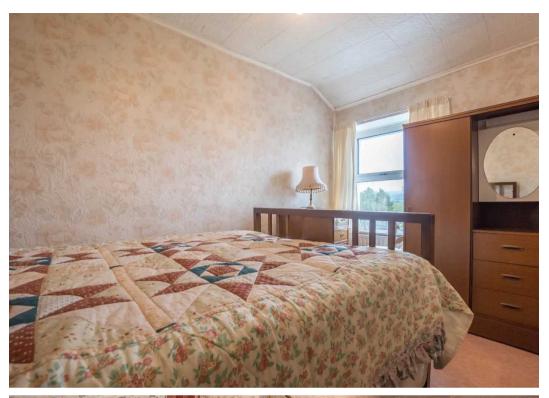

#### **BEDROOM**

11' 7" x 10' 4" (3.54m x 3.15m)

Both max. Double glazed window, radiator.

#### **BEDROOM**

10' 4" x 8' 8" (3.16m x 2.63m)

Both max. Double glazed window, radiator.