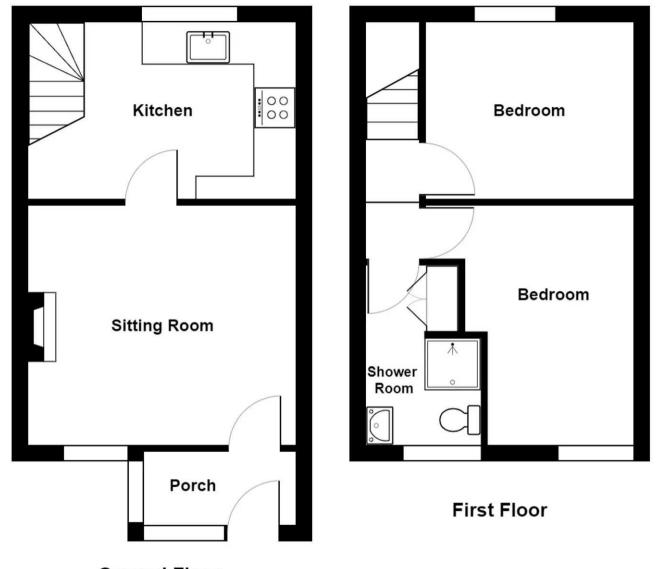

The accommodation comprises a sitting room with a multi fuel stove and kitchen to the ground floor. The first floor offers two bedrooms and a bathroom.

Outside there are to stores located to the side of the property one being just for coal. driveway parking to the front of the property.

#### **GROUND FLOOR**

#### SITTING ROOM

12' 7" x 11' 11" (3.84m x 3.62m)

Both max. Single glazed door, double glazed window, storage heater, traditional coal fireplace, timber frames.

#### **KITCHEN**

12' 9" x 8' 4" (3.88m x 2.55m)

Both max. Double glazed window, good range of base and wall units, stainless steel sink, space for oven, extractor/filter over, space for fridge freezer, plumbing for washer dryer, tiled splashback, built in cupboards.

#### PORCH

7' 3" x 3' 5" (2.22m x 1.05m)

Both max. Double glazed door, double glazed windows, tiled flooring.

#### FIRST FLOOR

#### **BEDROOM**

11' 7" x 10' 4" (3.54m x 3.15m)

Both max. Double glazed window, radiator.

#### **BEDROOM**

10' 4" x 8' 8" (3.16m x 2.63m)

Both max. Double glazed window, radiator.

#### **BATHROOM**

10' 2" x 5' 7" (3.11m x 1.69m)

Both max. Double glazed window, three piece suite comprising W.C. wash hand basin, fully panelled shower cubicle with electric shower, built in cupboard housing hot water cylinder.

#### LANDING

4' 2" x 3' 1" (1.28m x 0.94m)

Both max. Storage heater.

#### **COAL STORE**

4' 4" x 4' 0" (1.31m x 1.22m)

Both max. Timber door, coal storage.

#### **STORE**

5' 4" x 5' 0" (1.62m x 1.53m)

Both max. Single glazed window, light and power.

# **Ground Floor**

3 Bank Cottage, Orton Road, Tebay

Total Area: 50.1 m<sup>2</sup> ... 539 ft<sup>2</sup>

For illustrative purposes only - not to scale. The position and size of features are approximate only. © North West Inspector.