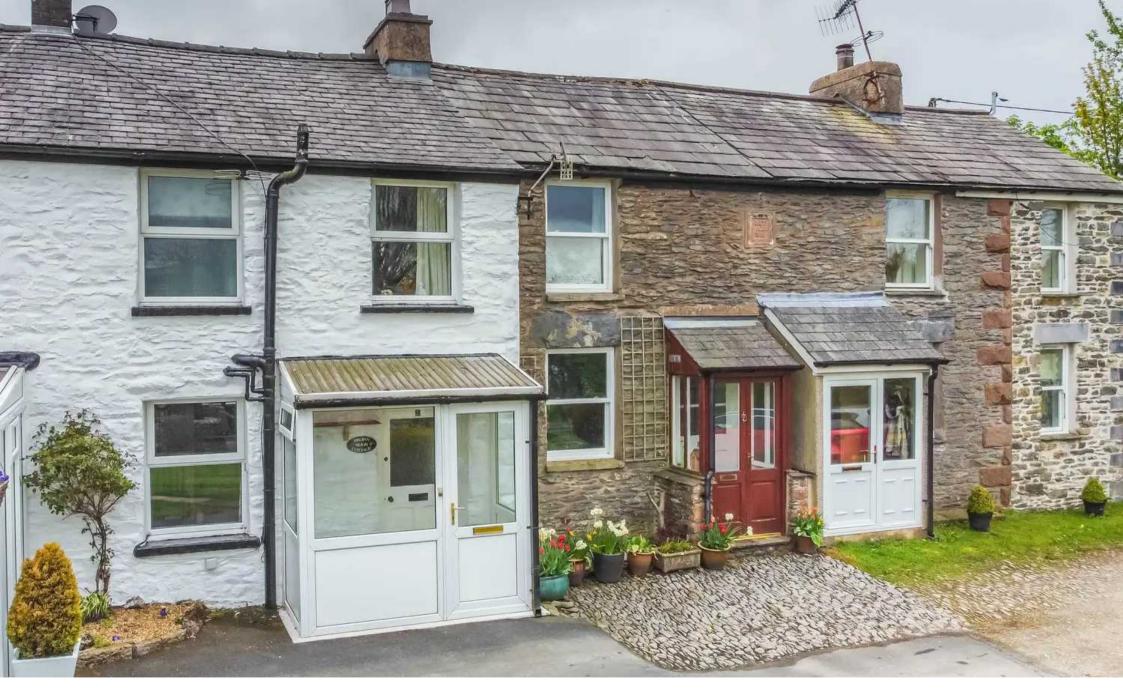

# 3 Bank Cottages Orton Road

Tebay

A well proportioned terraced cottage located in the beautiful village of Tebay. Close to many amenities in the local area with other neighbouring villages to visit, easy access to the many different hill walks surrounding the village. With great access to the M6 motorway from junction 38 taking you to Kendal or north to Penrith and other Lake District National Park locations.

The accommodation comprises a sitting room with a multi fuel stove and kitchen to the ground floor. The first floor offers two bedrooms and a bathroom.

Outside there are to stores located to the side of the property one being just for coal. driveway parking to the front of the property.

#### PORCH

7' 3" x 3' 5" (2.22m x 1.05m)

Both max. Double glazed door, double glazed windows, tiled flooring.