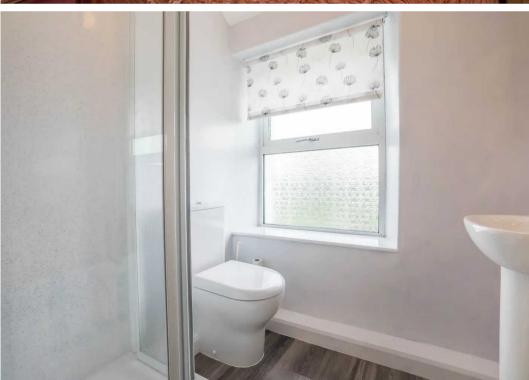

#### **BATHROOM**

10' 2" x 5' 7" (3.11m x 1.69m)

Both max. Double glazed window, three piece suite comprising W.C. wash hand basin, fully panelled shower cubicle with electric shower, built in cupboard housing hot water cylinder.