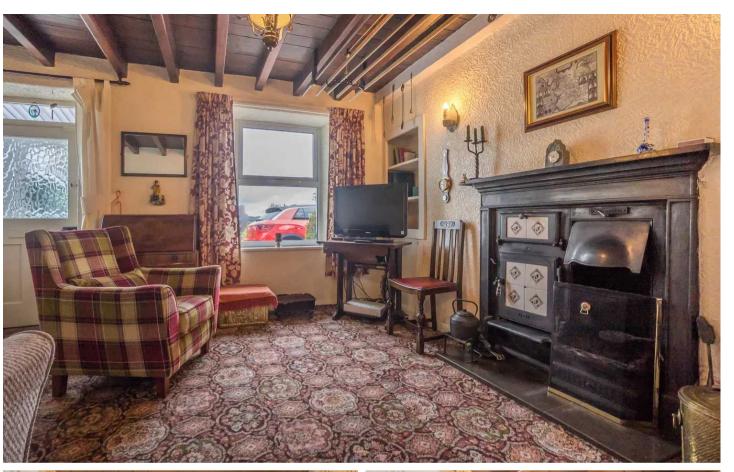

#### SITTING ROOM

12' 7" x 11' 11" (3.84m x 3.62m)

Both max. Single glazed door, double glazed window, storage heater, traditional coal fireplace, timber frames.