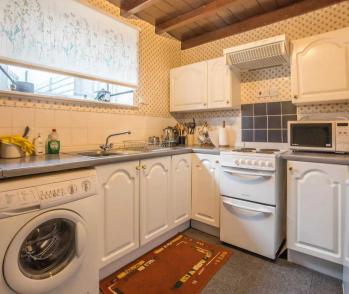

#### **KITCHEN**

12' 9" x 8' 4" (3.88m x 2.55m)

Both max. Double glazed window, good range of base and wall units, stainless steel sink, space for oven, extractor/filter over, space for fridge freezer, plumbing for washer dryer, tiled splashback, built in cupboards.