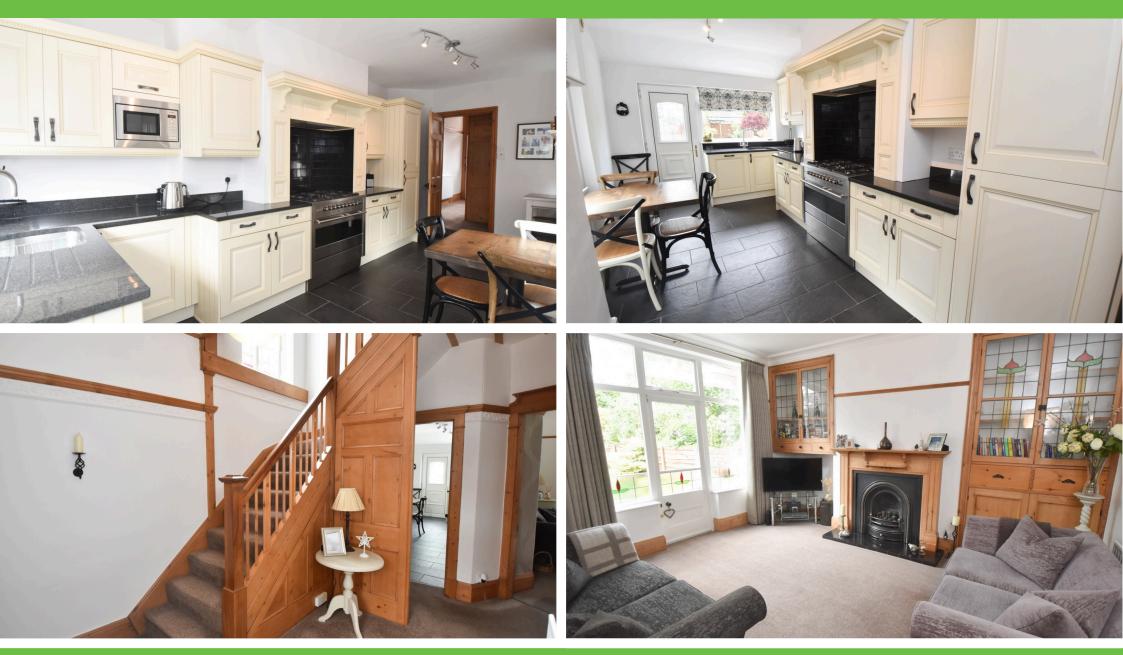

### 01617470022

\*\*SOUTH FACING REAR GARDEN\*\* TRADING PLACES are privileged to offer for sale this attractive, highly desirable THREE DOUBLE BEDROOM Semi-Detached property on one of Urmston's premier tree lined roads. This home is packed full of original features including front door, stained glass windows and high ceilings. Positioned on a larger than average plot, in brief, the deceptively spacious accommodation comprises; an impressive reception hallway, a bay fronted dining room with a feature fireplace, a generously sized sitting/dining room with fireplace, 19ft fitted kitchen complete with granite worksurfaces and integral appliances, door leading onto the rear garden. To the first floor there are THREE DOUBLE bedrooms all with fireplaces and a three piece bathroom with a separate wc. Externally, there are stunning south facing gardens to the rear with a paved patio provides an ideal space for a table and chairs during those summer months . Extensive driveway parking leads up to a detached garage. A beautiful family home in a prestigious Urmston location. Viewings are essential to appreciate the finish and location on offer.