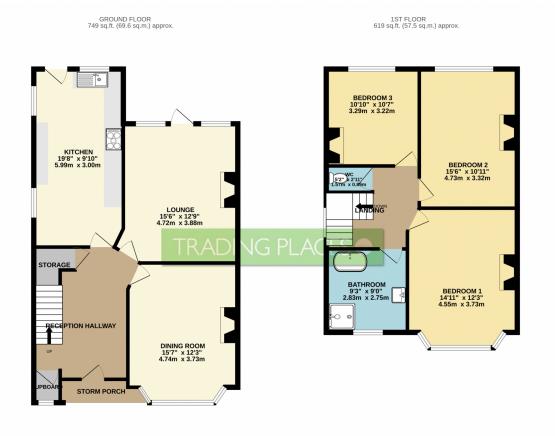

## Offers over £599,950 'Hamewith', Westmorland Road, Urmston, M41

TOTAL FLOOR AFEA: 1386 sq.ft. [127.1 sq.m.] approx. White very strengt has been nade to excee the accuracy of the dopins contained them, measurement of doors, windows, rooms and any other terms are approximate and no responsibility is taken for any error mession or mis statement. The plan is to distantise purpose out your doubtable used as such by any prospective purchase. The services, systems and applications shown have not been leased and no purpose to the Market Mitter and the service of the service and the service and the service and no purpose to the Market Mitter and the service of the service and the servic