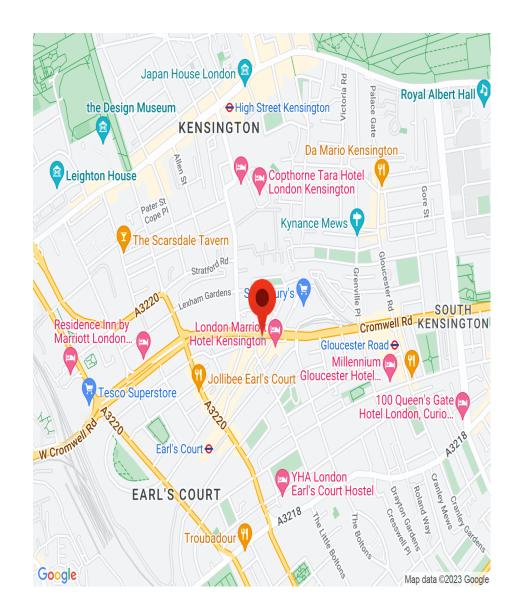

## INTERLET

CROMWELL ROAD, KENSINGTON, LONDON SW5  $${\pm}346.15~{\rm PW}$$ 

BILLS INCLUDED - A charming split-level apartment located on the highly sought-after Cromwell Road, Earls Court, London SW5. The property is offered fully furnished and comprises a cosy upper bedroom level, open-plan kitchen/living area fully fitted with a hob, microwave, fridge/freezer, and washer/dryer, as well as a modern en-suite bathroom. Council tax, water, and heating are included in the rent. Perfect for students and young professionals! The property is located just off the lively streets of Earls Court, minutes away from the range of amenities that the high street has to offer, including supermarkets, local restaurants, pubs, cafes, and boutique shops. Holland Park, the famous Kensington High Street, Gloucester Road, and South Kensington are also nearby. For transport links, Earls Court Underground Station is located only five minutes walk away, well served by the District and Piccadilly Line providing easy access to the rest of the city. [...]