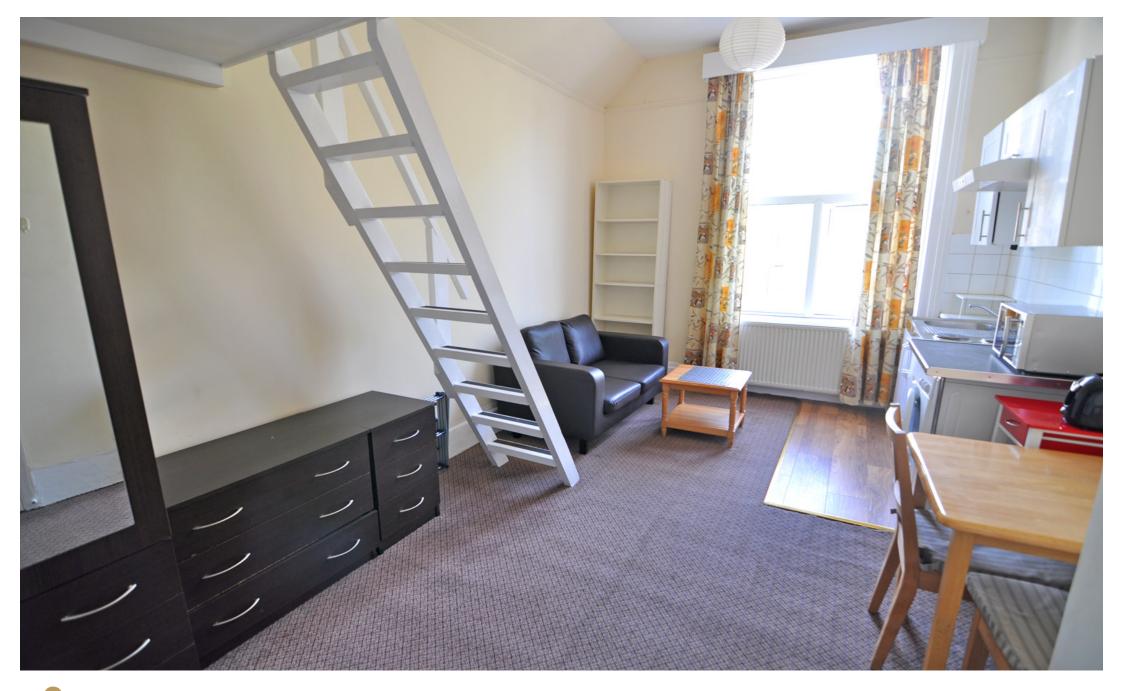

## INTERLET

CROMWELL ROAD, KENSINGTON, LONDON SW5  $${\pm}346.15~{\rm PW}$$ 

BILLS INCLUDED - A charming split-level apartment located on the highly sought-after Cromwell Road, Earls Court, London SW5. The property is offered fully furnished and comprises a cosy upper bedroom level, open-plan kitchen/living area fully fitted with a hob, microwave, fridge/freezer, and washer/dryer, as well as a modern en-suite bathroom. Council tax, water, and heating are included in the rent. Perfect for students and young professionals! The property is located just off the lively streets of Earls Court, minutes away from the range of amenities that the high street has to offer, including supermarkets, local restaurants, pubs, cafes, and boutique shops. Holland Park, the famous Kensington High Street, Gloucester Road, and South Kensington are also nearby. For transport links, Earls Court Underground Station is located only five minutes walk away, well served by the District and Piccadilly Line providing easy access to the rest of the city. [...]