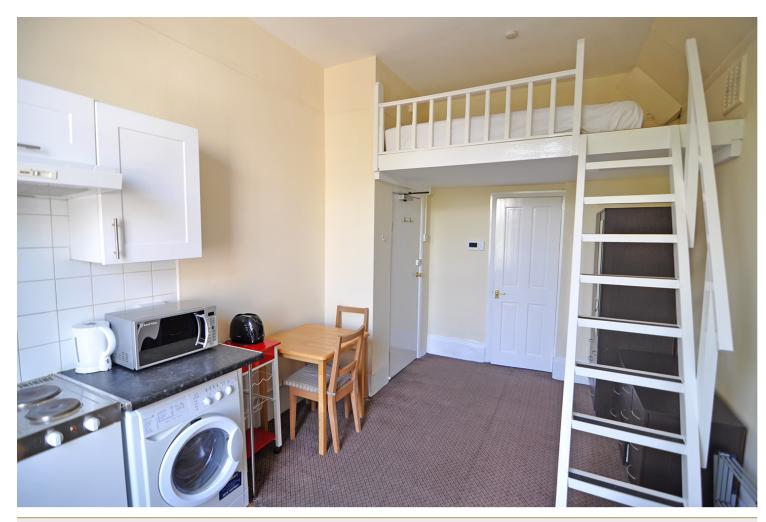

## INTERLET

CROMWELL ROAD, KENSINGTON, LONDON SW5  $${\pm}346.15~{\rm PW}$$ 

BILLS INCLUDED - A charming split-level apartment located on the highly sought-after Cromwell Road, Earls Court, London SW5. The property is offered fully furnished and comprises a cosy upper bedroom level, open-plan kitchen/living area fully fitted with a hob, microwave, fridge/freezer, and washer/dryer, as well as a modern en-suite bathroom. Council tax, water, and heating are included in the rent. Perfect for students and young professionals! The property is located just off the lively streets of Earls Court, minutes away from the range of amenities that the high street has to offer, including supermarkets, local restaurants, pubs, cafes, and boutique shops. Holland Park, the famous Kensington High Street, Gloucester Road, and South Kensington are also nearby. For transport links, Earls Court Underground Station is located only five minutes walk away, well served by the District and Piccadilly Line providing easy access to the rest of the city. [...]