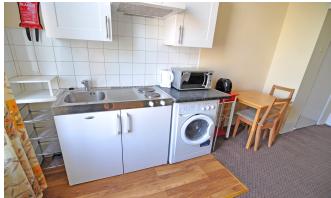

## INTERLET

CROMWELL ROAD, KENSINGTON, LONDON SW5  $${\pm}346.15~{\rm PW}$$ 

BILLS INCLUDED - A charming split-level apartment located on the highly sought-after Cromwell Road, Earls Court, London SW5. The property is offered fully furnished and comprises a cosy upper bedroom level, open-plan kitchen/living area fully fitted with a hob, microwave, fridge/freezer, and washer/dryer, as well as a modern en-suite bathroom. Council tax, water, and heating are included in the rent. Perfect for students and young professionals! The property is located just off the lively streets of Earls Court, minutes away from the range of amenities that the high street has to offer, including supermarkets, local restaurants, pubs, cafes, and boutique shops. Holland Park, the famous Kensington High Street, Gloucester Road, and South Kensington are also nearby. For transport links, Earls Court Underground Station is located only five minutes walk away, well served by the District and Piccadilly Line providing easy access to the rest of the city. [...]