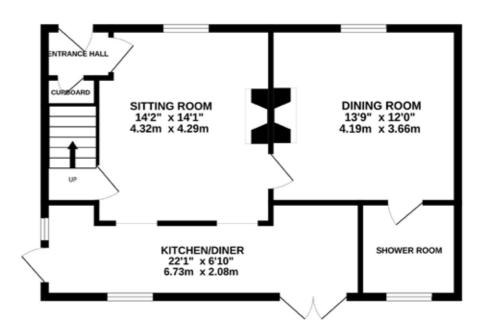

#### **SOWERBYS HUNSTANTON OFFICE**

01485 533666 hunstanton@sowerbys.com

1ST FLOOR 473 sq.ft. (43.9 sq.m.) approx.

GROUND FLOOR 565 sq.ft. (52.4 sq.m.) approx.

a new home is just the beginning

SOWERBYS

TOTAL FLOOR AREA: 1038 sq.ft. (96.4 sq.m.) approx.

Whilst every attempt has been made to ensure the accuracy of the floor plan contained here, measurements of doors, windows, rooms and any other items are approximate and no responsibility is taken for any error, omission, or mis-statement. This plan is for illustrative purposes only and should be used as such by any prospective purchaser or tenant. The services, systems and appliances shown have not been tested and no guarantee as to their operability or efficiency can be given.