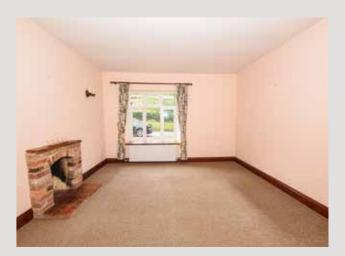

The spacious living room enjoys an open fire and is bathed in natural light through the window to the front. For hosting family gatherings, the separate dining room is the perfect spot. However, with an adjacent shower room, it could alternatively be used as a ground floor bedroom.