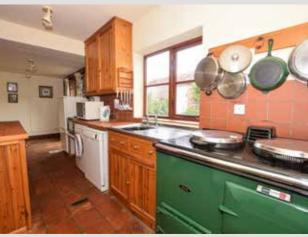

Finishing off the ground floor is the kitchen with an aga cooker, a fantastic feature for any kitchen, plus a breakfast area at one end with french doors leading out to the garden.

On the first floor there are three bedrooms, one with an en-suite and the second bedroom has its own WC.