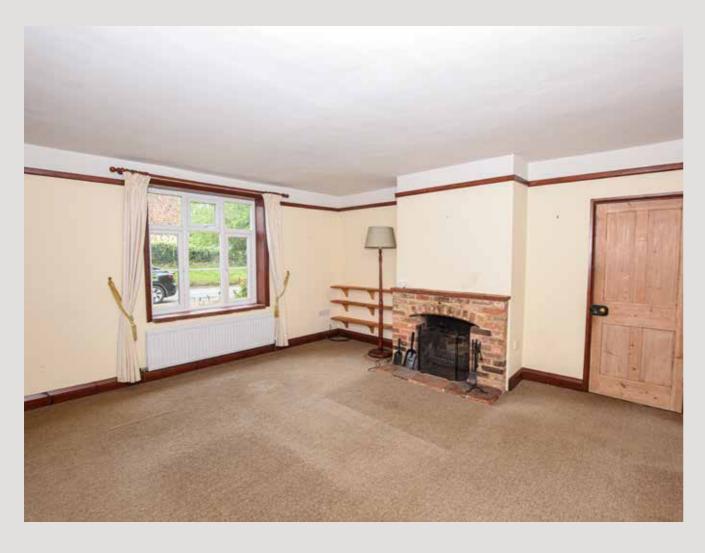

The spacious living room enjoys an open fire and is bathed in natural light through the window to the front. For hosting family gatherings, the separate dining room is the perfect spot. However, with an adjacent shower room, it could alternatively be used as a ground floor bedroom.