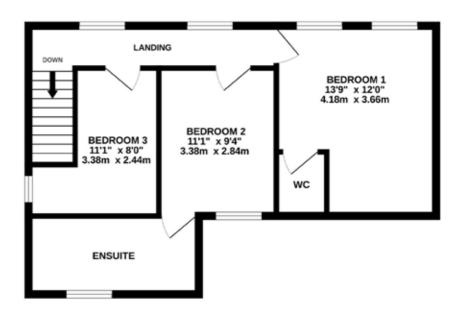

Finishing off the ground floor is the kitchen with an aga cooker, a fantastic feature for any kitchen, plus a breakfast area at one end with french doors leading out to the garden.

On the first floor there are three bedrooms, one with an en-suite and the second bedroom has its own WC.

#### **SOWERBYS HUNSTANTON OFFICE**

01485 533666 hunstanton@sowerbys.com

1ST FLOOR 473 sq.ft. (43.9 sq.m.) approx.

GROUND FLOOR 565 sq.ft. (52.4 sq.m.) approx.

a new home is just the beginning

SOWERBYS

TOTAL FLOOR AREA: 1038 sq.ft. (96.4 sq.m.) approx.

Whilst every attempt has been made to ensure the accuracy of the floor plan contained here, measurements of doors, windows, rooms and any other items are approximate and no responsibility is taken for any error, omission, or mis-statement. This plan is for illustrative purposes only and should be used as such by any prospective purchaser or tenant. The services, systems and appliances shown have not been tested and no guarantee as to their operability or efficiency can be given.