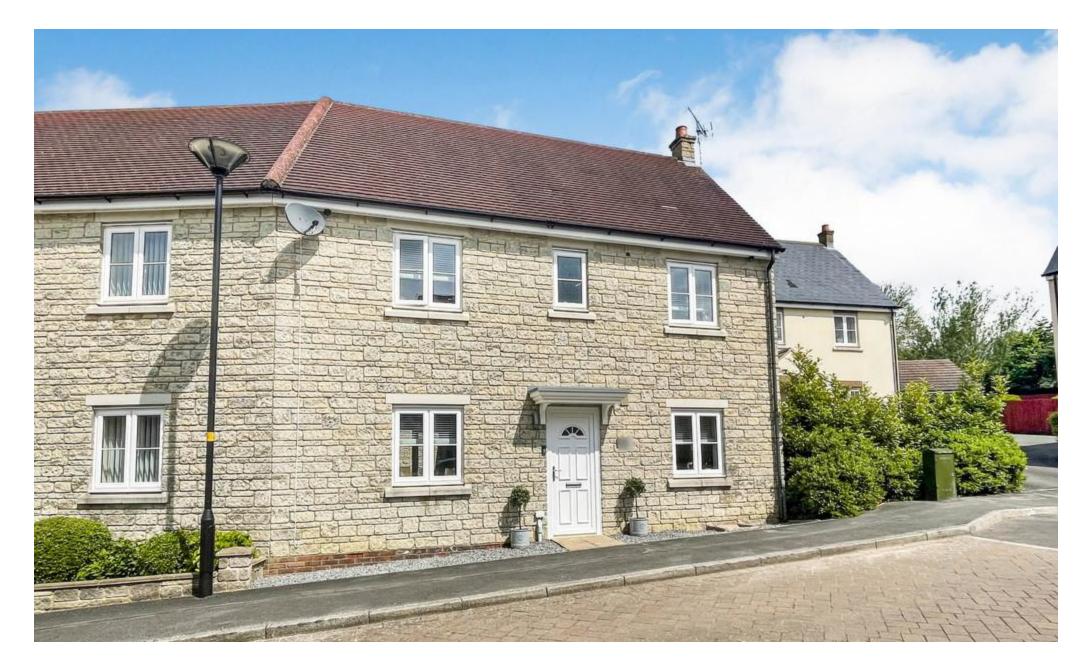

Sedroom Semi-Detached Guide Price £280,000

15 Purcell Road, Redhouse , Swindon, Wiltshire, SN25 2PF

## 3 Bedroom Semi-Detached Purcell Road, North Swindon

- IMMACULATELY PRESENTED
  THROUGHOUT
- MASTER WITH ENSUITE
- POPULAR LOCATION
- DRIVEW AY PARKING & GARAGE

McFarlane are delighted to offer this immaculate three bedroom semi-detached family home to the market, positioned in the popular location of Rehouse, North Swindon the spacious and beautifully kept accommodation comprises; Spacious entrance hallway, downstairs cloakroom, impressive living room with French doors leading to the garden and a fabulous kitchen / dining room. Upstairs you will find three generous bedrooms, en-suite to master and a beautifully modern re - fitted family bathroom suite. Further attributes include uPVC double glazing and gas central heating. Externally the home offers a low maintenance rear garden, driveway parking and single garage. Viewings are highly recommended.