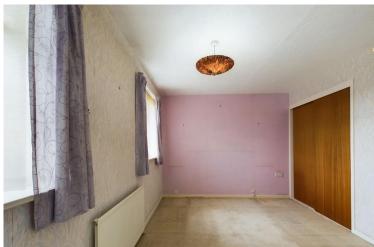

On the first floor landing there are two bedrooms, bathroom, built-in airing cupboard and access to roof space.

Bedroom one has two UPVC double glazed windows to the front.

Bedroom two has a UPVC double glazed window to the rear and a fitted double wardrobe.