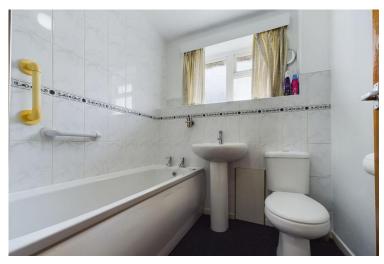

The bathroom is fitted with a three piece suite comprising; low flush WC, pedestal wash hand basin, panelled bath and UPVC opaque double glazed window to the rear.

Outside, the property is set on a large corner plot with lawned gardens to the front and side. The rear garden is also laid to lawn with a paved patio and a large plastic garden shed. Behind the rear garden is gated access to a tarmaced drive way providing off road parking as well as access to a detached single garage.