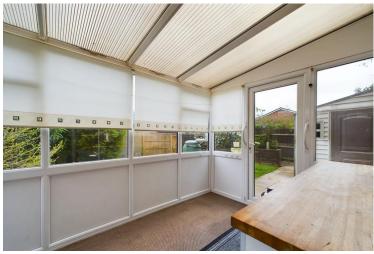

The UPVC double glazed conservatory overlooks the rear garden with a run of fitted base units with worktop space over, leaving room for an additional appliance and there is an entrance door to the side.