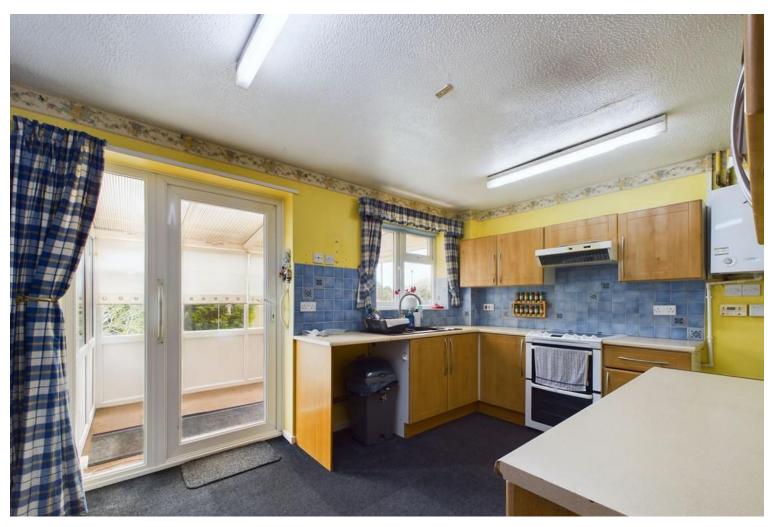

Off the lounge is the kitchen which is fitted with a comprehensive range of base and eye level units with roll edge worksurfaces, inset stainless steel sink unit with mixer tap, tiled splashbacks, space for washing machine and fridge freezer, wall mounted central heating boiler, understairs pantry cupboard, UPVC double glazed window to the rear and UPVC double glazed French doors opening into the conservatory

The UPVC double glazed conservatory overlooks the rear garden with a run of fitted base units with worktop space over, leaving room for an additional appliance and there is an entrance door to the side.