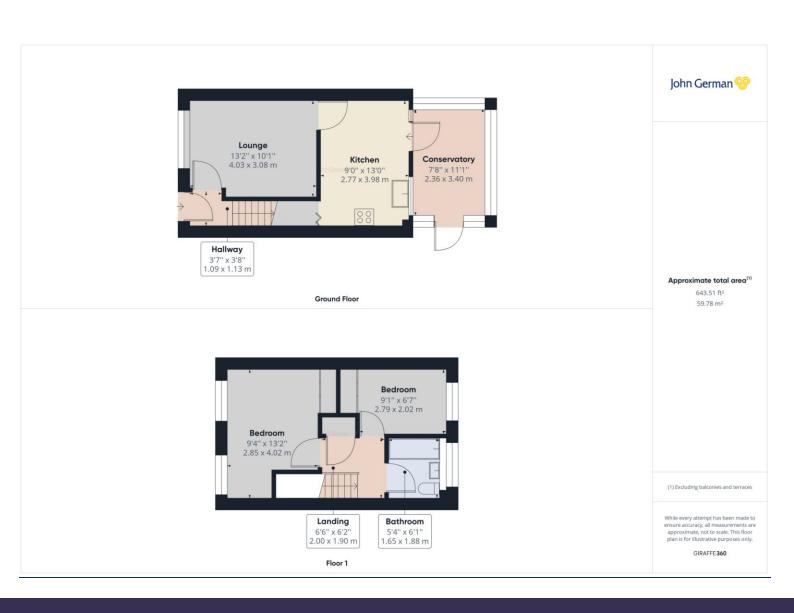

Offers Invited £180,000

Entrance to the property is via a lobby with stairs rising to the first floor and a door to the lounge.

The lounge has a UPVC double glazed bow window that overlooks the front garden and a feature fireplace.

Off the lounge is the kitchen which is fitted with a comprehensive range of base and eye level units with roll edge worksurfaces, inset stainless steel sink unit with mixer tap, tiled splashbacks, space for washing machine and fridge freezer, wall mounted central heating boiler, understairs pantry cupboard, UPVC double glazed window to the rear and UPVC double glazed French doors opening into the conservatory

The UPVC double glazed conservatory overlooks the rear garden with a run of fitted base units with worktop space over, leaving room for an additional appliance and there is an entrance door to the side.

On the first floor landing there are two bedrooms, bathroom, built-in airing cupboard and access to roof space.

Bedroom one has two UPVC double glazed windows to the front.

Bedroom two has a UPVC double glazed window to the rear and a fitted double wardrobe.

The bathroom is fitted with a three piece suite comprising; low flush WC, pedestal wash hand basin, panelled bath and UPVC opaque double glazed window to the rear.

Outside, the property is set on a large corner plot with lawned gardens to the front and side. The rear garden is also laid to lawn with a paved patio and a large plastic garden shed. Behind the rear garden is gated access to a tarmaced drive way providing off road parking as well as access to a detached single garage.