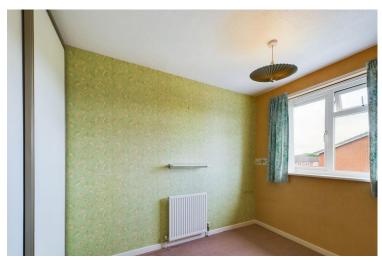

On the first floor landing there are two bedrooms, bathroom, built-in airing cupboard and access to roof space.

Bedroom one has two UPVC double glazed windows to the front.

Bedroom two has a UPVC double glazed window to the rear and a fitted double wardrobe.