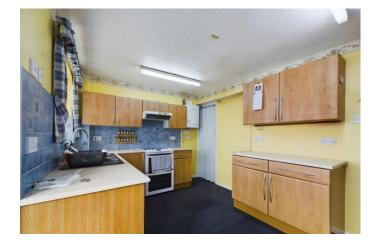

Off the lounge is the kitchen which is fitted with a comprehensive range of base and eye level units with roll edge worksurfaces, inset stainless steel sink unit with mixer tap, tiled splashbacks, space for washing machine and fridge freezer, wall mounted central heating boiler, understairs pantry cupboard, UPVC double glazed window to the rear and UPVC double glazed French doors opening into the conservatory

The UPVC double glazed conservatory overlooks the rear garden with a run of fitted base units with worktop space over, leaving room for an additional appliance and there is an entrance door to the side.