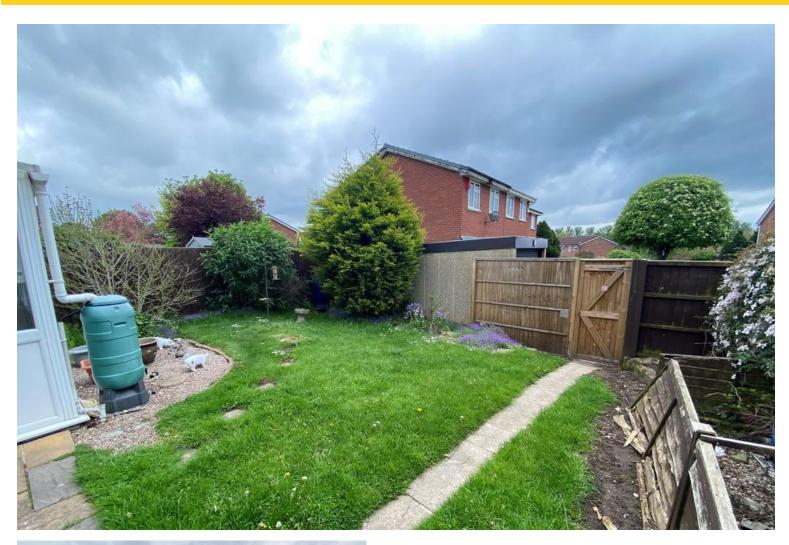

The bathroom is fitted with a three piece suite comprising; low flush WC, pedestal wash hand basin, panelled bath and UPVC opaque double glazed window to the rear.

Outside, the property is set on a large corner plot with lawned gardens to the front and side. The rear garden is also laid to lawn with a paved patio and a large plastic garden shed. Behind the rear garden is gated access to a tarmaced drive way providing off road parking as well as access to a detached single garage.