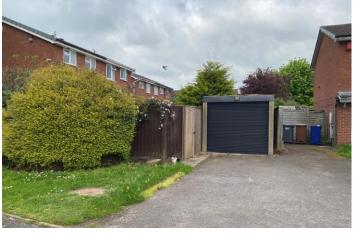

The bathroom is fitted with a three piece suite comprising; low flush WC, pedestal wash hand basin, panelled bath and UPVC opaque double glazed window to the rear.

Outside, the property is set on a large corner plot with lawned gardens to the front and side. The rear garden is also laid to lawn with a paved patio and a large plastic garden shed. Behind the rear garden is gated access to a tarmaced drive way providing off road parking as well as access to a detached single garage.