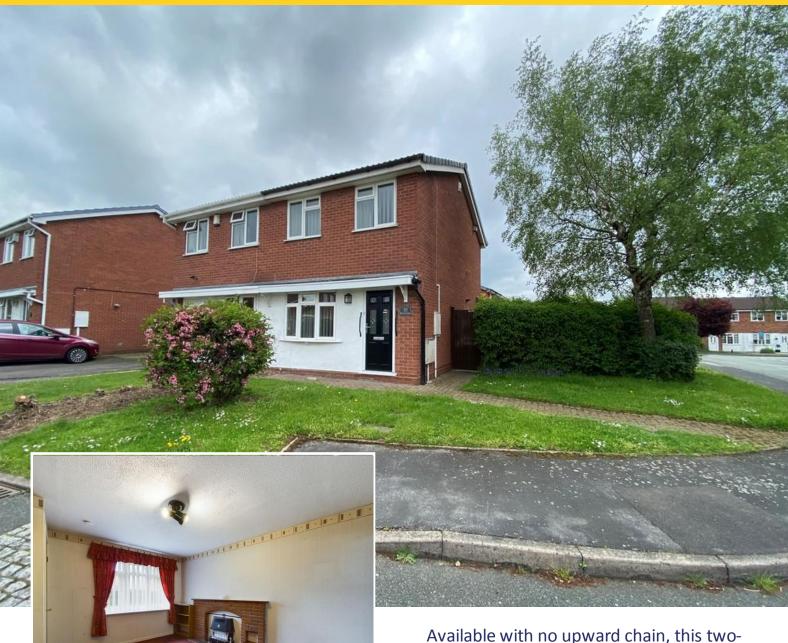

## Birches Close Stretton, Burton-on-Trent, DE13 0EY

bedroom semi-detached house would make a great first time buy or investment, set on a lovely corner plot. The property requires some cosmetic improvement, and the seller is open to sensible offers.

Offers Invited £180,000

Entrance to the property is via a lobby with stairs rising to the first floor and a door to the lounge.

The lounge has a UPVC double glazed bow window that overlooks the front garden and a feature fireplace.

The bathroom is fitted with a three piece suite comprising; low flush WC, pedestal wash hand basin, panelled bath and UPVC opaque double glazed window to the rear.

Outside, the property is set on a large corner plot with lawned gardens to the front and side. The rear garden is also laid to lawn with a paved patio and a large plastic garden shed. Behind the rear garden is gated access to a tarmaced drive way providing off road parking as well as access to a detached single garage.