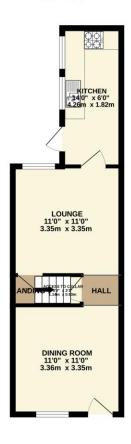

**EPC TO FOLLOW....** 

GROUND FLOOR 359 sq.ft. (33.3 sq.m.) approx

- Two Bedrooms

Mid Terrace

- Highly Popular Location
- Extended Kitchen
- Two Double Bedrooms
- **Bathroom**
- Landscaped Yard
- On Street Parking