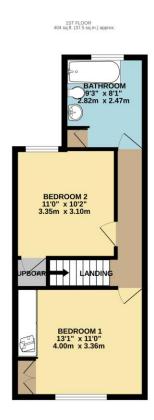

**EPC TO FOLLOW....** 

GROUND FLOOR 359 sq.ft. (33.3 sq.m.) approx

- Two Bedrooms

Mid Terrace

- Highly Popular Location
- Extended Kitchen
- Two Double Bedrooms
- **Bathroom**
- Landscaped Yard
- On Street Parking