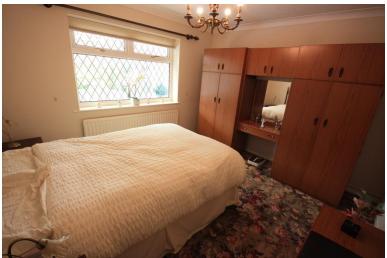

#### **BEDROOM ONE**

12' 10" x 11' 10" (3.91m x 3.61m)

Window to the front, radiator.

# BEDROOM TWO

11' x 10' 11" (3.35m x 3.33m)

Window to rear, radiator.