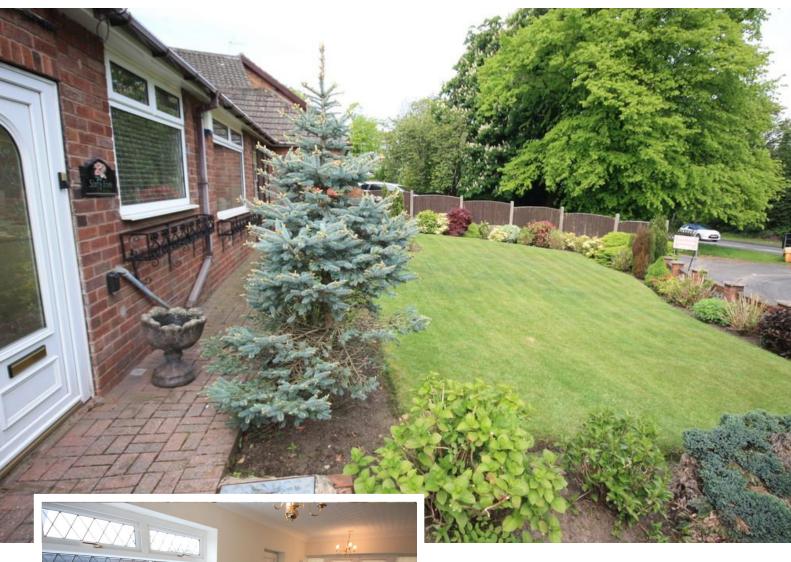

# **ENTRANCE PORCH**

Tiled floor, glass block walls, internal doors to;

# FRONT GARDEN

A landscaped beautiful front garden area, shrub borders and laid to lawn, a driveway provides parking.