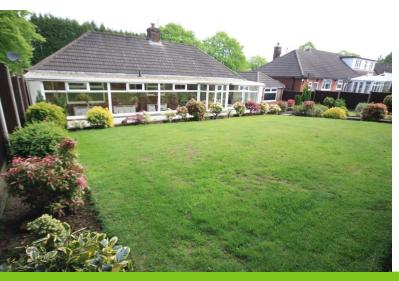

# CONSERVATORY

42' x 6' (12.8m x 1.83m)

A full length conservatory of the bungalow, UPVC double glazed windows over looking the garden.

# REAR GARDEN

A landscaped good sized rear garden, beautiful presented rear garden area, shrub borders and laid to lawn.