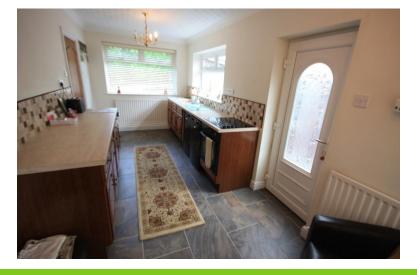

# KITCHEN/BREAKFAST ROOM

17' 9" x 7' 10" (5.41m x 2.39m)

Comprising a fitted kitchen with base units, single drainer sink, window to the front and rear, oven hob, radiator.

Tiled floor. Coving to the ceiling.