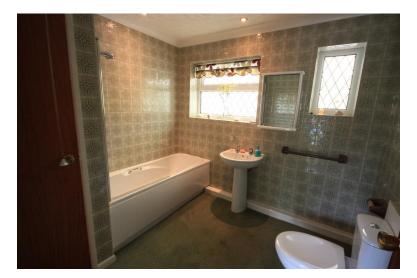

# **BATHROOM**

8' 11" x 8' 5" (2.72m x 2.57m)

Comprising a panelled bath and over bath shower, low level W.C, wash hand basin, splash back tiling, window to rear. Radiator. Store cupboard.