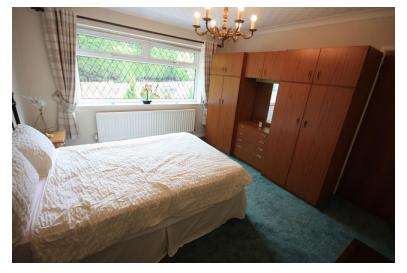

#### **BEDROOM ONE**

12' 10" x 11' 10" (3.91m x 3.61m)

Window to the front, radiator.

# BEDROOM TWO

11' x 10' 11" (3.35m x 3.33m)

Window to rear, radiator.