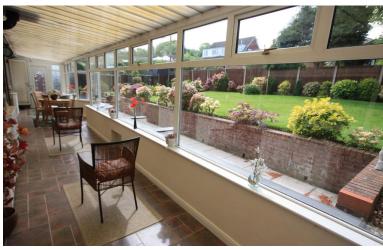

# CONSERVATORY

42' x 6' (12.8m x 1.83m)

A full length conservatory of the bungalow, UPVC double glazed windows over looking the garden.

# REAR GARDEN

A landscaped good sized rear garden, beautiful presented rear garden area, shrub borders and laid to lawn.