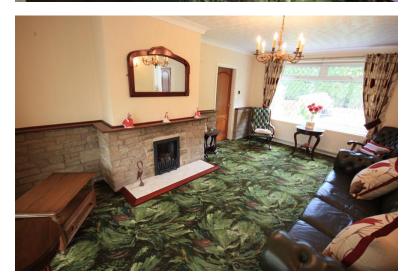

#### LOUNGE

17' 10" x 11' 11" (5.44m x 3.63m)

Two double radiators, coving to the ceiling, feature fireplace and gas fire, coving to the ceiling.