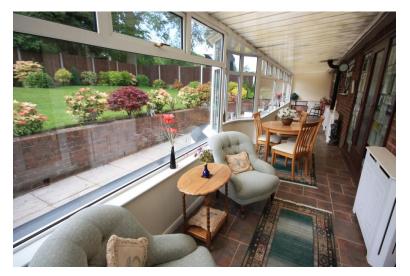

# CONSERVATORY

42' x 6' (12.8m x 1.83m)

A full length conservatory of the bungalow, UPVC double glazed windows over looking the garden.

# REAR GARDEN

A landscaped good sized rear garden, beautiful presented rear garden area, shrub borders and laid to lawn.