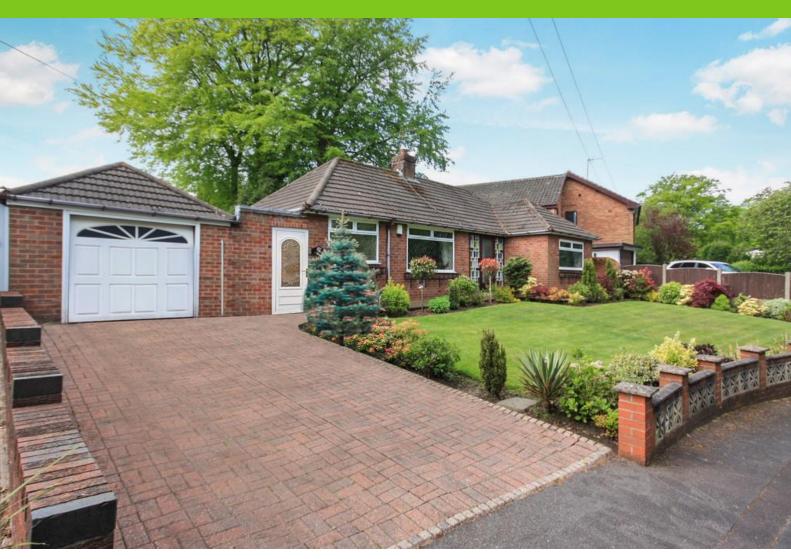

# **Linley Road**

Talke, ST7 1TY

- A DETACHED BUNGALOW W/ NO CHAIN
- WITHIN A GOOD SIZED PLOT
- LANDSCAPED GARDENS
- MUST BE SEEN TO APPRECIATE
- PORCH, HALL, SPACIOUS LOUNGE
- BREAKFAST KITCHEN, FULL LENGTH CONSERVATORY
- TWO BEDROOMS, SHOWER ROOM
- UPVC D/G & GAS C/HEATING

# INTRO

Located within a popular well regarded location a good sized detached bungalow with NO CHAIN and within a good sized landscaped garden plot! Comprising good sized rooms & some further potential within. The bungalow comprises, entrance porch, entrance hall, full width lounge, breakfast kitchen, attached full length conservatory, shower room, attached side entrance porchway and garage. UPVC double glazing & gas central heating. Access to all amenities is close by via the A500/A34 to all areas. Viewing essential without further delay.

# FRONT GARDEN

A landscaped beautiful front garden area, shrub borders and laid to lawn, a driveway provides parking.