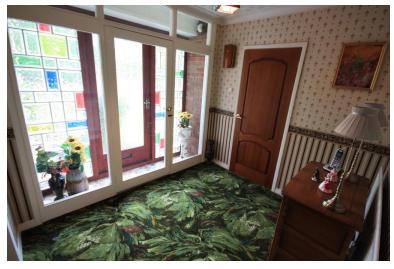

# CONSERVATORY

42' x 6' (12.8m x 1.83m)

A full length conservatory of the bungalow, UPVC double glazed windows over looking the garden.

# SIDE ACCESS PORCH

19'2 x 6'1

A good sized side access porch with UPVC front and rear access doors, interlinking the garage and kitchen. Radiator, Tiled floor.