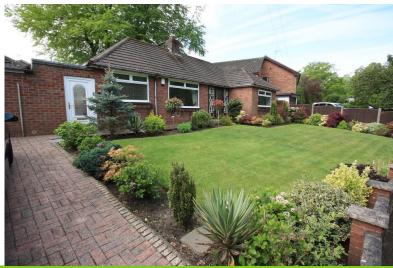

# FRONT GARDEN

A landscaped beautiful front garden area, shrub borders and laid to lawn, a driveway provides parking.

# REAR GARDEN

A landscaped good sized rear garden, beautiful presented rear garden area, shrub borders and laid to lawn.