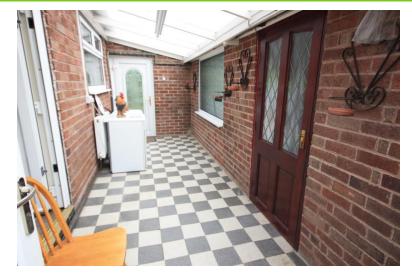

# **ENTRANCE PORCH**

Tiled floor, glass block walls, internal doors to;

# ENTRANCE HALLWAY

Radiator, door to;

# SIDE ACCESS PORCH

19'2 x 6'1

A good sized side access porch with UPVC front and rear access doors, interlinking the garage and kitchen. Radiator, Tiled floor.