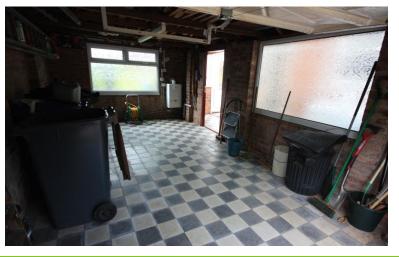

# ATTACHED GARAGE

18' 8" x 11' 2" (5.69m x 3.4m)

Up and over front door, window to rear, Ildeal gas fired boiler. Tiled floor.