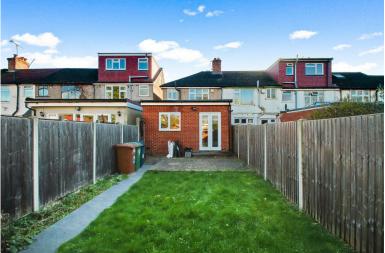

# A THREE BEDROOM EXTENDED END OF TERRACED HOUSE well positioned for shopping and transport facilities in the surrounding area including that of harrow & Wealdstone BR/Bakerloo Line Station giving easy access to Central London. The house is offered for sale in very good order throughout and was extended to the rear by 6 metres around 8 years ago by the current owners. The ground floor accommodation comprises a good sized through lounge, a downstairs shower room (in addition to th upstairs bathroom) and a huge kitchen/diner occupying the extension with roof lanterns providing an abundance of light. Brick built outbidding. Viewing comes highly advised.