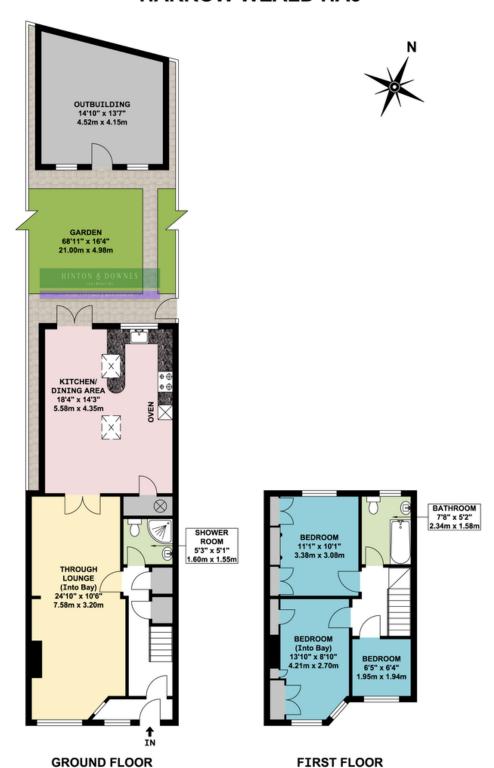

# ATHELSTONE ROAD HARROW WEALD HA3

APPROX. GROSS INTERNAL FLOOR AREA 1027.30 SQ. FT / 95.44 SQ. M

WHILST EVERY ATTEMPT HAS BEEN MADE TO ENSURE THE ACCURACY OF THE FLOOR PLAN CONTAINED HERE, MEASUREMENTS OF DOORS, WINDOWS, ROOMS AND ANY OTHER ITEMS ARE APPROXIMATE AND NO RESPONSIBILITY IS TAKEN FOR ANY ERROR, OMISSION, OR MIS-STATEMENT. THIS PLAN IS FOR ILLUSTRATIVE PURPOSES ONLY AND SHOULD BE USED AS SUCH, BY ANY PROSPECTIVE PURCHASER.

FLOOR PLANS ARE NOT DONE TO "SCALE".