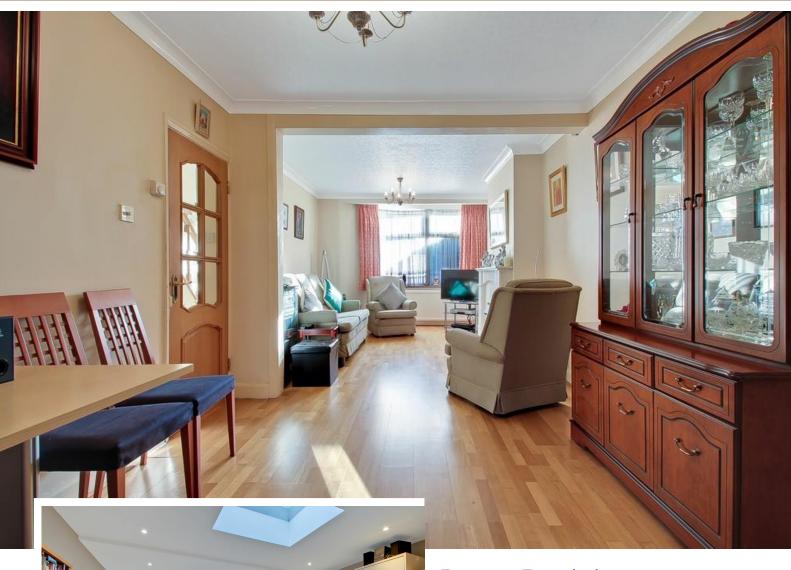

# A THREE BEDROOM EXTENDED END OF TERRACED HOUSE well positioned for shopping and transport facilities in the surrounding area including that of harrow & Wealdstone BR/Bakerloo Line Station giving easy access to Central London. The house is offered for sale in very good order throughout and was extended to the rear by 6 metres around 8 years ago by the current owners. The ground floor accommodation comprises a good sized through lounge, a downstairs shower room (in addition to th upstairs bathroom) and a huge kitchen/diner occupying the extension with roof lanterns providing an abundance of light. Brick built outbidding. Viewing comes highly advised.