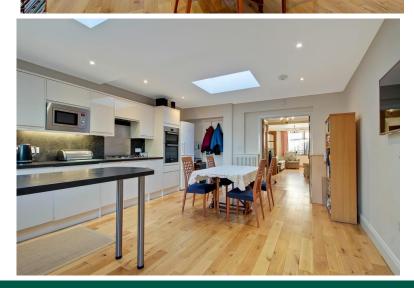

# A THREE BEDROOM EXTENDED END OF TERRACED HOUSE well positioned for shopping and transport facilities in the surrounding area including that of harrow & Wealdstone BR/Bakerloo Line Station giving easy access to Central London. The house is offered for sale in very good order throughout and was extended to the rear by 6 metres around 8 years ago by the current owners. The ground floor accommodation comprises a good sized through lounge, a downstairs shower room (in addition to th upstairs bathroom) and a huge kitchen/diner occupying the extension with roof lanterns providing an abundance of light. Brick built outbidding. Viewing comes highly advised.