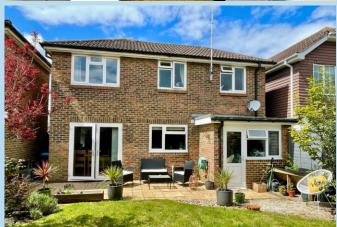

Outside there is an open plan lawned front garden along with a long private drive which accesses the garage.

The rear garden is a particular feature having a lovely patio that extends to a lawn with well stocked borders that contain an established variety of trees and shrubs. There is also access to a useful utility room.

#### **FAMILY BATHROOM**

**GARAGE/UTILITY ROOM** 

**PRIVATE DRIVE** 

ESTABLISHED REAR GARDEN

OnThe/Market.com