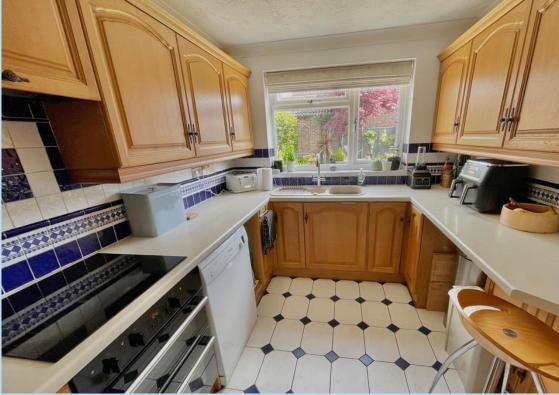

ns between the village centre and A259. Angmering railway station is only a short distance away.







#### **Ground Floor** Approx. 65.6 sq. metres (706.2 sq. feet)



Total area: approx. 126.7 sq. metres (1364.2 sq. feet)

#### **ENTRANCE HALL**

# **GROUND FLOOR CLOAKROOM**

### LOUNGE

15' 9" x 12' 6" (4.8m x 3.81m) min

#### **DINING ROOM**

12' 1" x 8' 9" (3.68m x 2.67m) min

#### **KITCHEN**

11' 8" x 8' 1" (3.56m x 2.46m)

### **BEDROOM 1**

13' 10" x 10' 2" (4.22m x 3.1m) min

# **EN SUITE SHOWER ROOM/WC**

#### **BEDROOM 2**

11' 9" x 9' (3.58m x 2.74m)

## **BEDROOM 3**

12' 10" x 8' 5" (3.91m x 2.57m)

# **BEDROOM 4**

8' 7" x 8' 4" (2.62m x 2.54m)

#### **FAMILY BATHROOM**

**GARAGE/UTILITY ROOM** 

**PRIVATE DRIVE** 

ESTABLISHED REAR GARDEN







OnThe/Market.com