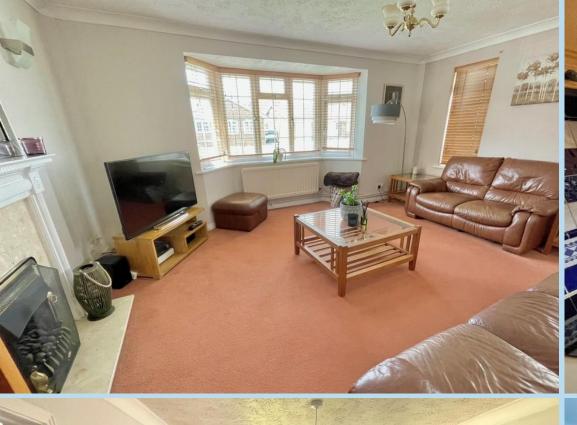

runs between the village centre and A259. Angmering railway station is only a short distance away.







#### **Ground Floor** Approx. 65.6 sq. metres (706.2 sq. feet)



Total area: approx. 126.7 sq. metres (1364.2 sq. feet)

#### **ENTRANCE HALL**

# **GROUND FLOOR CLOAKROOM**

### LOUNGE

15' 9" x 12' 6" (4.8m x 3.81m) min

#### **DINING ROOM**

12' 1" x 8' 9" (3.68m x 2.67m) min

#### **KITCHEN**

11' 8" x 8' 1" (3.56m x 2.46m)

### **BEDROOM 1**

13' 10" x 10' 2" (4.22m x 3.1m) min

# **EN SUITE SHOWER ROOM/WC**

#### **BEDROOM 2**

11' 9" x 9' (3.58m x 2.74m)

## **BEDROOM 3**

12' 10" x 8' 5" (3.91m x 2.57m)

# **BEDROOM 4**

8' 7" x 8' 4" (2.62m x 2.54m)

#### **FAMILY BATHROOM**

**GARAGE/UTILITY ROOM** 

**PRIVATE DRIVE** 

ESTABLISHED REAR GARDEN







OnThe/Market.com