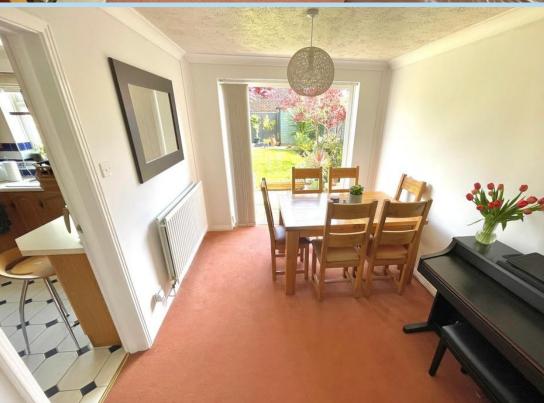

between the village centre and A259. Angmering railway station is only a short distance away.







#### **Ground Floor** Approx. 65.6 sq. metres (706.2 sq. feet)



Total area: approx. 126.7 sq. metres (1364.2 sq. feet)

#### **ENTRANCE HALL**

# **GROUND FLOOR CLOAKROOM**

### LOUNGE

15' 9" x 12' 6" (4.8m x 3.81m) min

#### **DINING ROOM**

12' 1" x 8' 9" (3.68m x 2.67m) min

#### **KITCHEN**

11' 8" x 8' 1" (3.56m x 2.46m)

### **BEDROOM 1**

13' 10" x 10' 2" (4.22m x 3.1m) min

# **EN SUITE SHOWER ROOM/WC**

#### **BEDROOM 2**

11' 9" x 9' (3.58m x 2.74m)

## **BEDROOM 3**

12' 10" x 8' 5" (3.91m x 2.57m)

# **BEDROOM 4**

8' 7" x 8' 4" (2.62m x 2.54m)

#### **FAMILY BATHROOM**

**GARAGE/UTILITY ROOM** 

**PRIVATE DRIVE** 

ESTABLISHED REAR GARDEN







OnThe/Market.com