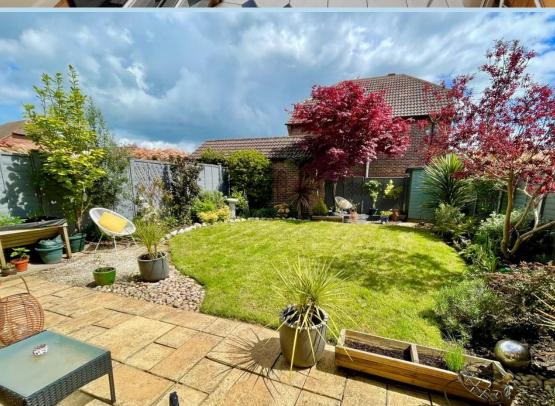

Outside there is an open plan lawned front garden along with a long private drive which accesses the garage.

The rear garden is a particular feature having a lovely patio that extends to a lawn with well stocked borders that contain an established variety of trees and shrubs. There is also access to a useful utility room.