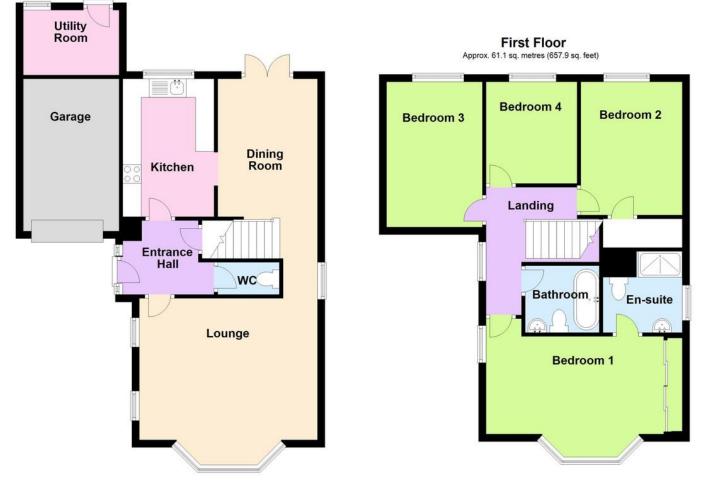

#### **Ground Floor** Approx. 65.6 sq. metres (706.2 sq. feet)

Total area: approx. 126.7 sq. metres (1364.2 sq. feet)

#### **ENTRANCE HALL**

# **GROUND FLOOR CLOAKROOM**

### LOUNGE

15' 9" x 12' 6" (4.8m x 3.81m) min

#### **DINING ROOM**

12' 1" x 8' 9" (3.68m x 2.67m) min

#### **KITCHEN**

11' 8" x 8' 1" (3.56m x 2.46m)

### **BEDROOM 1**

13' 10" x 10' 2" (4.22m x 3.1m) min

# **EN SUITE SHOWER ROOM/WC**

#### **BEDROOM 2**

11' 9" x 9' (3.58m x 2.74m)

## **BEDROOM 3**

12' 10" x 8' 5" (3.91m x 2.57m)

# **BEDROOM 4**

8' 7" x 8' 4" (2.62m x 2.54m)

#### **FAMILY BATHROOM**

**GARAGE/UTILITY ROOM** 

**PRIVATE DRIVE** 

ESTABLISHED REAR GARDEN

OnThe/Market.com