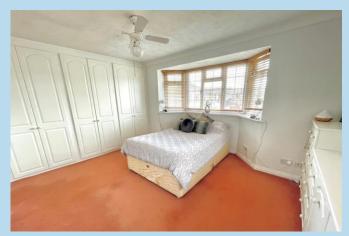

### **BEDROOM 1**

13' 10" x 10' 2" (4.22m x 3.1m) min

#### **BEDROOM 2**

11' 9" x 9' (3.58m x 2.74m)

## **BEDROOM 3**

12' 10" x 8' 5" (3.91m x 2.57m)

# **BEDROOM 4**

8' 7" x 8' 4" (2.62m x 2.54m)