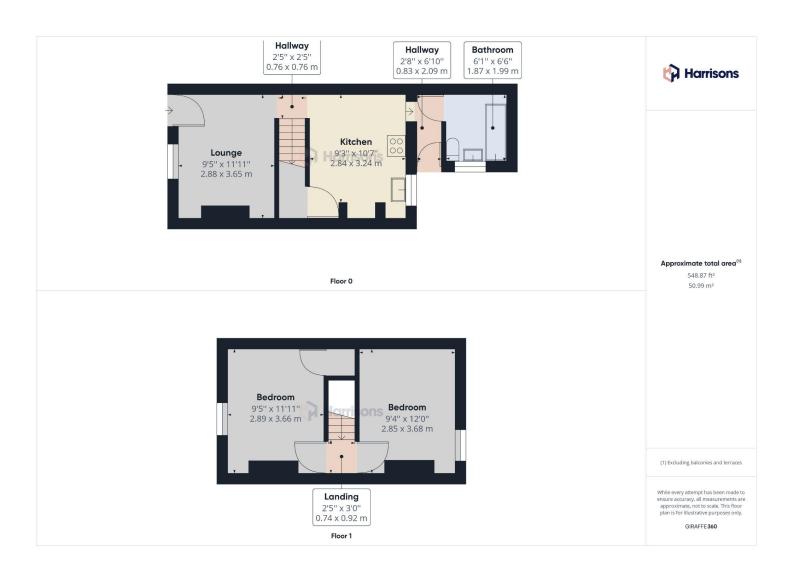

## **Property Floor Plans**

97 Shortlands Road, Sittingbourne, Kent, ME10 3JT

## **Property Info**

97 Shortlands Road, Sittingbourne, Kent, ME10 3JT

| Property Type          | Property Style                         |
|------------------------|----------------------------------------|
| House                  | Terraced                               |
| Bedrooms               | Bathroom                               |
| 2                      | 1                                      |
| Receptions             | Tenure Type                            |
| 2                      | Freehold                               |
| Floor Area             | Agency Type                            |
| 548                    | Sole                                   |
|                        |                                        |
| Parking                | Туре                                   |
| Parking None           | <b>Type</b> Sales                      |
|                        |                                        |
| None                   | Sales                                  |
| None                   | Sales Price                            |
| None Price Qualifier - | Sales Price £167,500                   |
| None Price Qualifier - | Sales  Price £167,500  Age of Property |