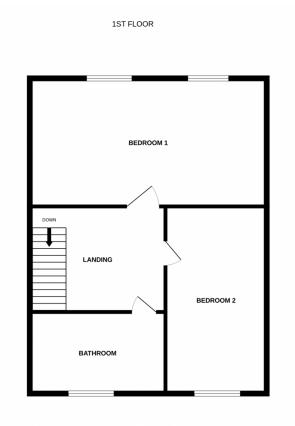

**lounge** 12' 2" x 11' 0" (3.71m x 3.35m)

Lovely large open living room with feature tri-folding patio doors to rear garden. Double glazed window to side of property

**Bedroom 1** 12' 1" x 10' 9" (3.68m x 3.28m)

Large double bedroom with two double glazed windows and centrally heated radiator

**Bedroom 2** 15' 2" x 8' 5" (4.62m x 2.57m)

Large double bedroom with double glazed windows and centrally heated radiator

**Bathroom** 6' 5" x 5' 4" (1.96m x 1.63m)

Fitted bathroom with white three piece bathroom suite comprising of sink, low flush WC and bath with glass shower screen. Tiled and mirrored with centrally heated towel rail and double glazed window with privacy glass