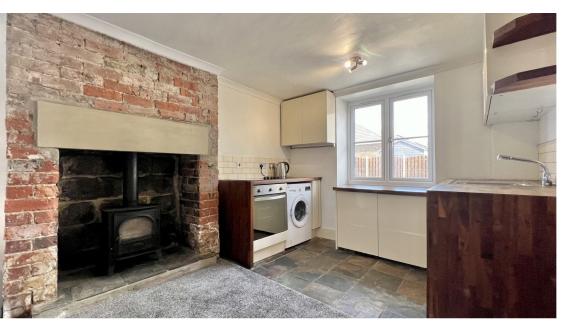

Period Properties such as this do not come up often so book your viewing early to avoid disappointment!

**Kitchen Diner** 15' 2" x 11' 4" (4.62m x 3.45m)

Fitted kitchen with a range of wall and base units with tiled splashback and integrated appliances including sink with mixer tap and space for washing machine which is included in the sale. Oven with hob over and space for washing machine. Period stone flooring. Original fireplace with wood burner and radiator and under stairs cupboard. Centrally heated radiator and double glazed windows