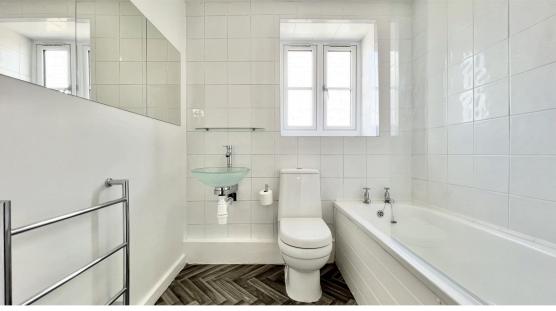

**Bathroom** 6' 5" x 5' 4" (1.96m x 1.63m)

Fitted bathroom with white three piece bathroom suite comprising of sink, low flush WC and bath with glass shower screen. Tiled and mirrored with centrally heated towel rail and double glazed window with privacy glass