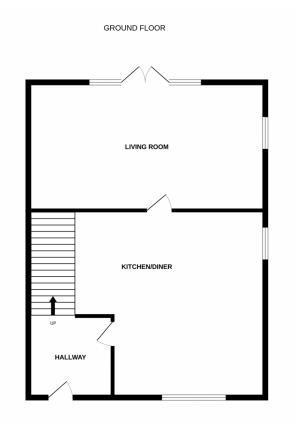

Period Properties such as this do not come up often so book your viewing early to avoid disappointment!

**Kitchen Diner** 15' 2" x 11' 4" (4.62m x 3.45m)

Fitted kitchen with a range of wall and base units with tiled splashback and integrated appliances including sink with mixer tap and space for washing machine which is included in the sale. Oven with hob over and space for washing machine. Period stone flooring. Original fireplace with wood burner and radiator and under stairs cupboard. Centrally heated radiator and double glazed windows

**lounge** 12' 2" x 11' 0" (3.71m x 3.35m)

Lovely large open living room with feature tri-folding patio doors to rear garden. Double glazed window to side of property

**Bedroom 1** 12' 1" x 10' 9" (3.68m x 3.28m)