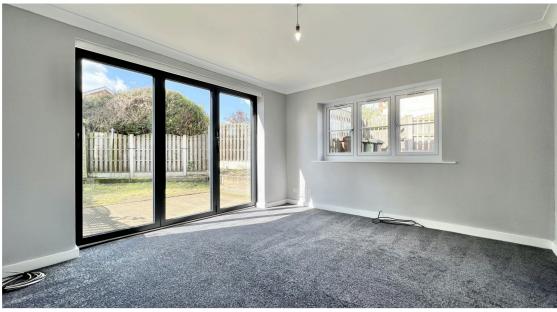

**lounge** 12' 2" x 11' 0" (3.71m x 3.35m)

Lovely large open living room with feature tri-folding patio doors to rear garden. Double glazed window to side of property

**Bedroom 1** 12' 1" x 10' 9" (3.68m x 3.28m)