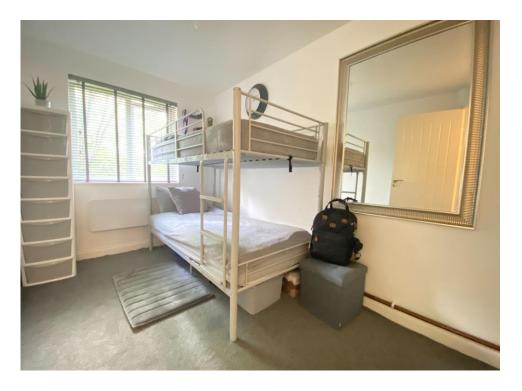

The property comprises of a spacious lounge, separate kitchen with ample storage and worktop surfaces, modern shower room with walk in shower and two good size bedrooms, both with built in storage. Benefits include double glazed windows, allocated and visitor parking, and a secure entry system.