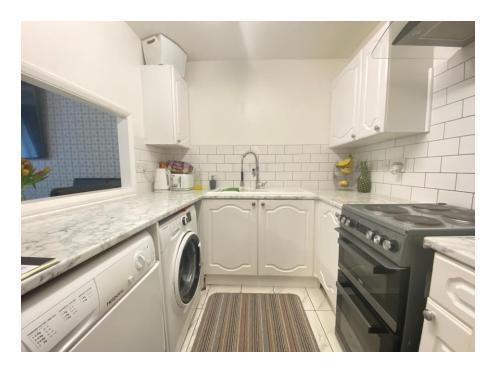

The property comprises of a spacious lounge, separate kitchen with ample storage and worktop surfaces, modern shower room with walk in shower and two good size bedrooms, both with built in storage. Benefits include double glazed windows, allocated and visitor parking, and a secure entry system.