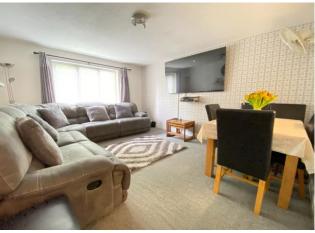

The property comprises of a spacious lounge, separate kitchen with ample storage and worktop surfaces, modern shower room with walk in shower and two good size bedrooms, both with built in storage. Benefits include double glazed windows, allocated and visitor parking, and a secure entry system.