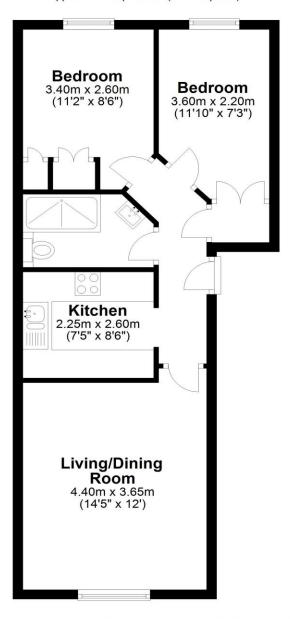

## **Ground Floor**

Approx. 49.1 sq. metres (528.4 sq. feet)

Total area: approx. 49.1 sq. metres (528.4 sq. feet)

## Foxhills, Woking, Surrey, GU21 3LT

- Two Bedrooms
- Ground Floor
- Spacious Lounge
- Kitchen
- Shower Room
- Double Glazed Windows
- Allocated Parking
- Updated Interior
- Walking Distance Of Woking Town Centre
- Long Lease