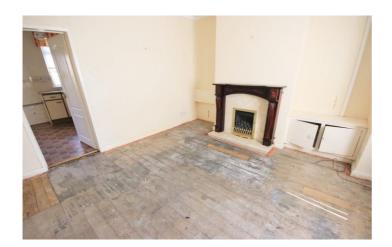

nce Hallway**

UPVC door to the front, staircase to the first floor and central heating radiator.

### Lounge

Gas fire, bay window to the front and central heating radiator.

## **Dining Kitchen**

Wall and base units, central heating radiator, under stairs storage. Window and door to the rear.

#### **Wet Room**

Wet room shower room, low level WC and wash hand basin. Window to the rear and central heating radiator.

#### Landing

Window to the side.

#### **Bedroom 1**

Two double glazed windows to the front and two central heating radiators.

Window to the rear and central heating radiator.

#### **Bedroom 3**

Window to the rear and central heating radiator.

### **Exterior**

Lawn and paved pathway to the front. Enclosed rear garden with grassed area and hardstanding patio.























The energy efficiency rating is a measure of the overall efficiency of a home. The higher the rating the more energy efficient the home is and the lower the fuel bills will be.