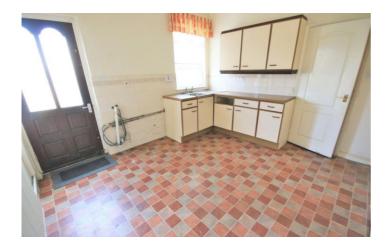

## **Dining Kitchen**

Wall and base units, central heating radiator, under stairs storage. Window and door to the rear.