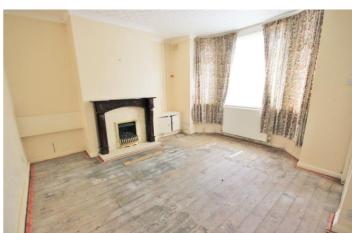

e Hallway**

UPVC door to the front, staircase to the first floor and central heating radiator.

### Lounge

Gas fire, bay window to the front and central heating radiator.

## **Dining Kitchen**

Wall and base units, central heating radiator, under stairs storage. Window and door to the rear.

#### **Wet Room**

Wet room shower room, low level WC and wash hand basin. Window to the rear and central heating radiator.

#### Landing

Window to the side.

#### **Bedroom 1**

Two double glazed windows to the front and two central heating radiators.

Window to the rear and central heating radiator.

#### **Bedroom 3**

Window to the rear and central heating radiator.

### **Exterior**

Lawn and paved pathway to the front. Enclosed rear garden with grassed area and hardstanding patio.























The energy efficiency rating is a measure of the overall efficiency of a home. The higher the rating the more energy efficient the home is and the lower the fuel bills will be.