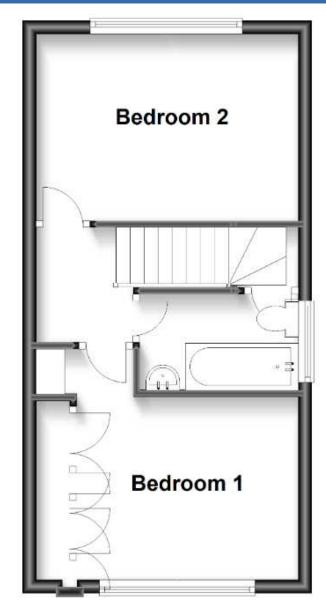

Upstairs you'll find 2 very large double bedrooms and the family bathroom

There's also the possibility of creating a huge side and/or rear extension to turn this house into something incredible as planning has previously been approved.